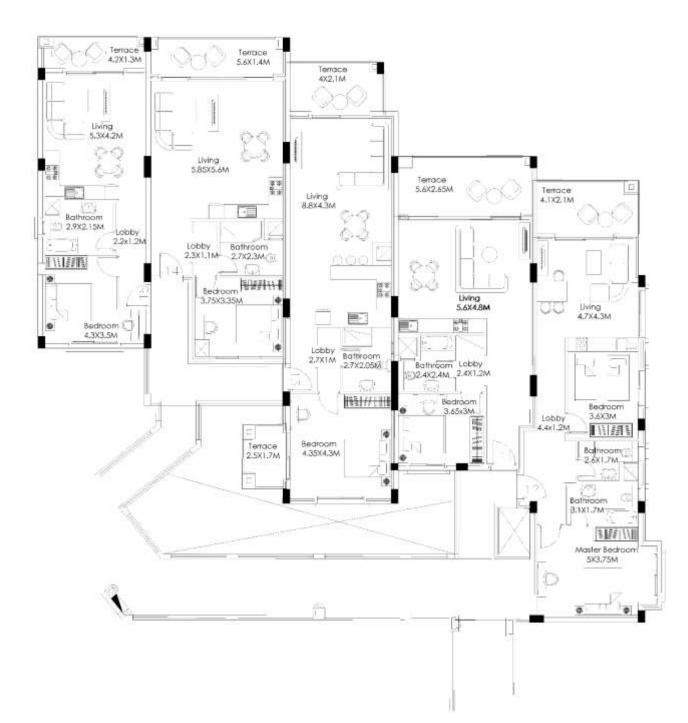

#### BLENDING FUNCTIONALITY AND LUXURY

With a pool a couple of steps away from your door and exclusive access for homeowners to the clubhouse's miscellaneous eateries and everyday essentials, life is hassle free at Soma Breeze. The property consists of low-rise homes built with the perfect blend of privacy, luxury and convenience. Soma Breeze houses eight different unit types, ranging from one, two and three-bedroom apartments, all offering a spectacular view of the award- winning golf course and mesmerizing untamed landscape.