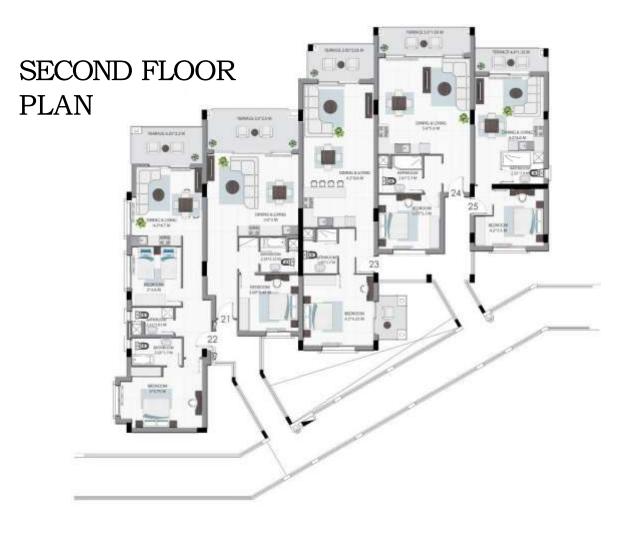

U<u>nit</u>24

Unit25

Bedrooms: 1 Total Area: 102 SQM

Bedrooms: 1 Total Area: 77 SQM

Unit 21 Bedrooms: 1 Total Area: 99 SQM

Unit 22 Bedrooms: 2 Total Area: 115 SQM

Unit23

Bedrooms: 1 Total Area: 109 SQM