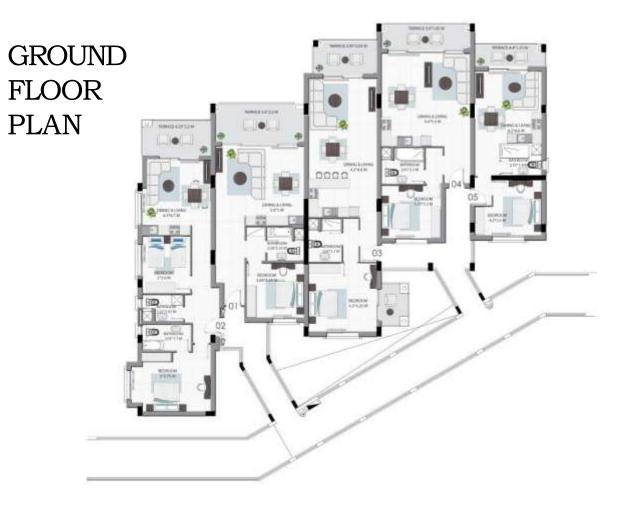

# somabreeze

MASTER PLAN

Building 1A

Unit 01 Bedrooms: 1 Total Area: 87 SQM

<u>Unit</u> 02

<u>Unit</u>03

Bedrooms: 1 Total Area: 83 SQM

#### <u>Unit</u>06 Bedrooms: 1 Total Area: 102 SQM

<u>Unit</u>07

Bedrooms: 1 Total Area: 83 SQM

<u>Unit</u> 05

Bedrooms: 1 Total Area: 114 SQM

Bedrooms: 1 Total Area: 107 SQM

<u>Unit</u> 04

Bedrooms: 1 Total Area: 122 SQM

<u>Unit</u> 11 Bedrooms: 1 Total Area: 87 SQM

<u>Unit</u> 12 Bedrooms: 1 Total Area: 114 SQM

<u>Unit</u> 13 Bedrooms: 1 Total Area: 107 SQM

<u>Unit</u> 14

Bedrooms: 1 Total Area: 122 SQM

<u>Unit</u> 17

Bedrooms: 1 Total Area: 102 SQM

<u>Unit</u> 15

<u>Unit</u> 16

Bedrooms: 1 Total Area: 83 SQM

Bedrooms: 1 Total Area: 83 SQM