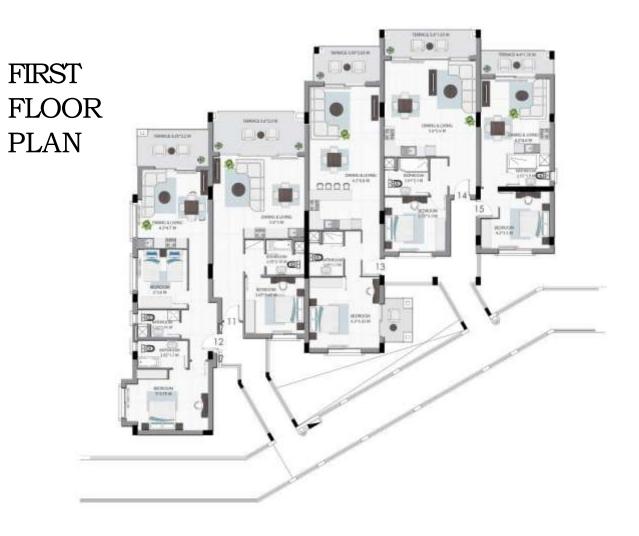

<u>Unit</u> 11 Bedrooms: 1 Total Area: 87 SQM

<u>Unit</u> 12 Bedrooms: 1 Total Area: 114 SQM

<u>Unit</u> 13 Bedrooms: 1 Total Area: 107 SQM

<u>Unit</u> 14

Bedrooms: 1 Total Area: 122 SQM

<u>Unit</u> 17

Bedrooms: 1 Total Area: 102 SQM

<u>Unit</u> 15

<u>Unit</u> 16

Bedrooms: 1 Total Area: 83 SQM

Bedrooms: 1 Total Area: 83 SQM