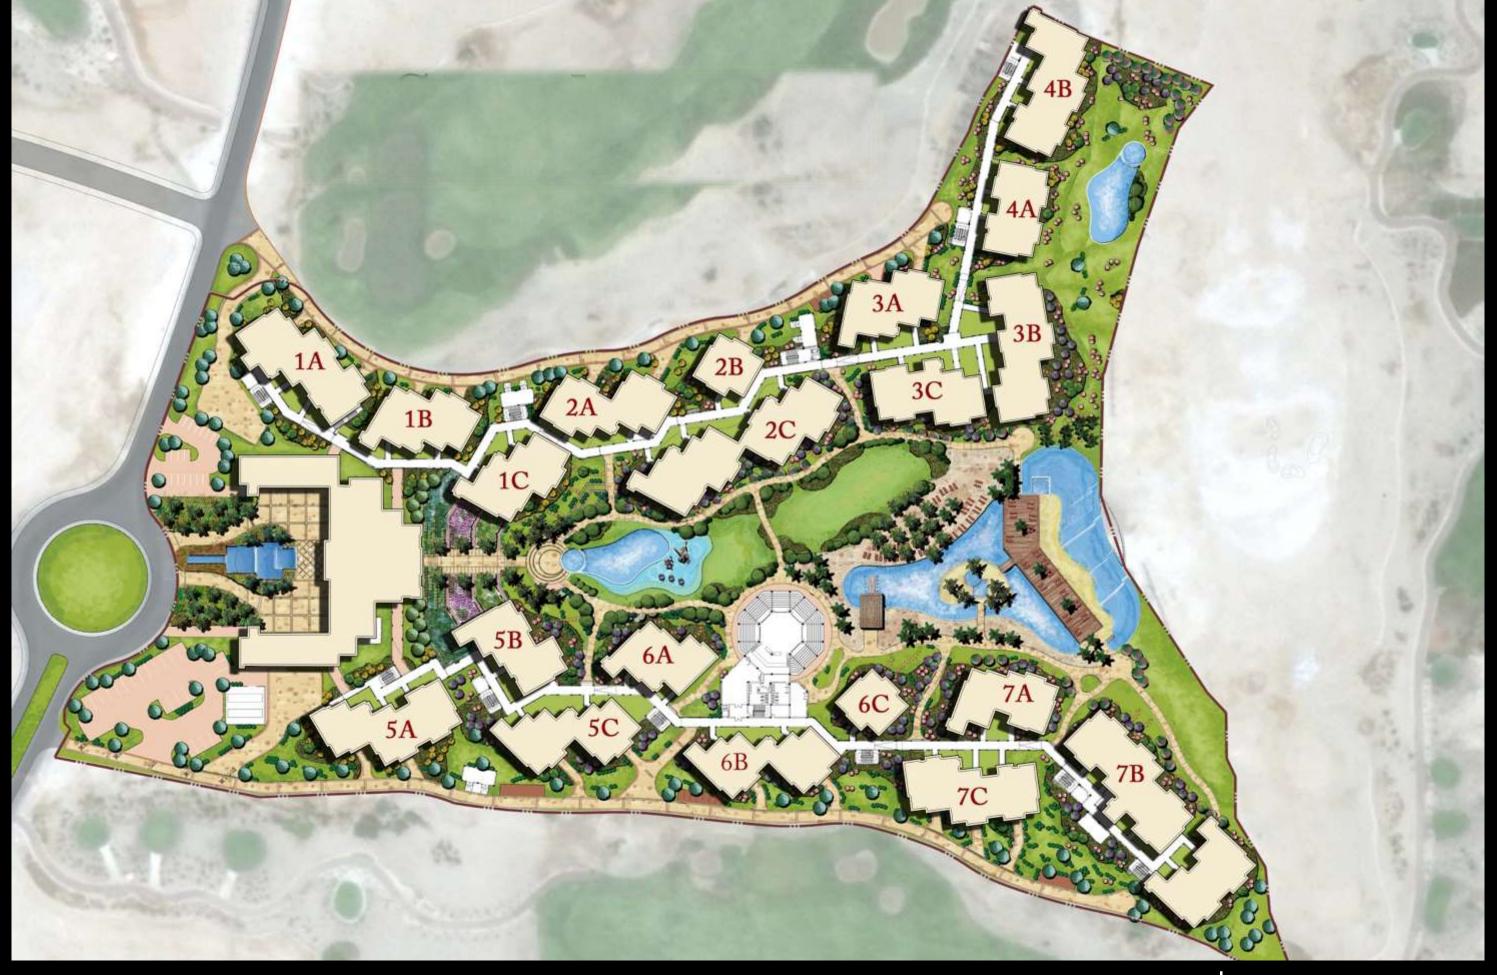

# somabreeze

MASTER PLAN

Building 1A

Unit 01 Bedrooms: 1 Total Area: 87 SQM

<u>Unit</u> 02

<u>Unit</u>03

Bedrooms: 1 Total Area: 83 SQM

# Building 1B

U<u>nit</u>04

U<u>nit</u>05

Bedrooms: 1 Total Area: 102 SQM

Bedrooms: 1 Total Area: 77 SQM

Unit 01 Bedrooms: 1 Total Area: 97 SQM

Unit 02 Bedrooms: 2 Total Area: 113 SQM

Unit 03 Bedrooms: 1 Total Area: 109 SQM

# Building 2A

# Building 1C

# Building 2C