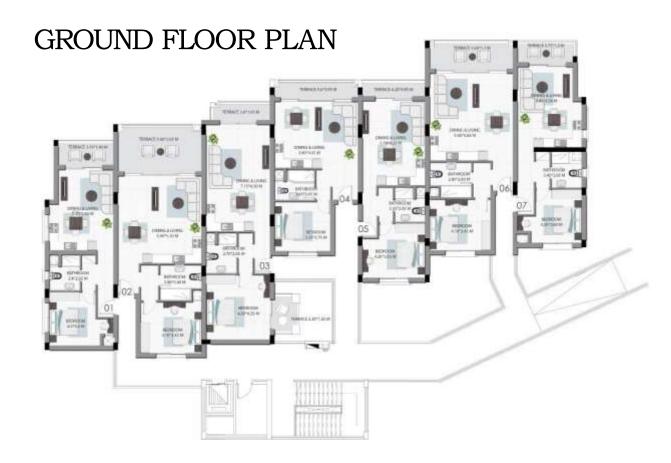

# somabreeze

MASTER PLAN

Building 1A

Unit 01 Bedrooms: 1 Total Area: 87 SQM

<u>Unit</u> 02

<u>Unit</u>03

Bedrooms: 1 Total Area: 83 SQM

#### <u>Unit</u>06 Bedrooms: 1 Total Area: 102 SQM

<u>Unit</u>07

Bedrooms: 1 Total Area: 83 SQM

<u>Unit</u> 05

Bedrooms: 1 Total Area: 114 SQM

Bedrooms: 1 Total Area: 107 SQM

<u>Unit</u> 04

Bedrooms: 1 Total Area: 122 SQM

<u>Unit</u> 11 Bedrooms: 1 Total Area: 87 SQM

<u>Unit</u> 12 Bedrooms: 1 Total Area: 114 SQM

<u>Unit</u> 13 Bedrooms: 1 Total Area: 107 SQM

<u>Unit</u> 14

Bedrooms: 1 Total Area: 122 SQM

<u>Unit</u> 17

Bedrooms: 1 Total Area: 102 SQM

<u>Unit</u> 15

<u>Unit</u> 16

Bedrooms: 1 Total Area: 83 SQM

Bedrooms: 1 Total Area: 83 SQM