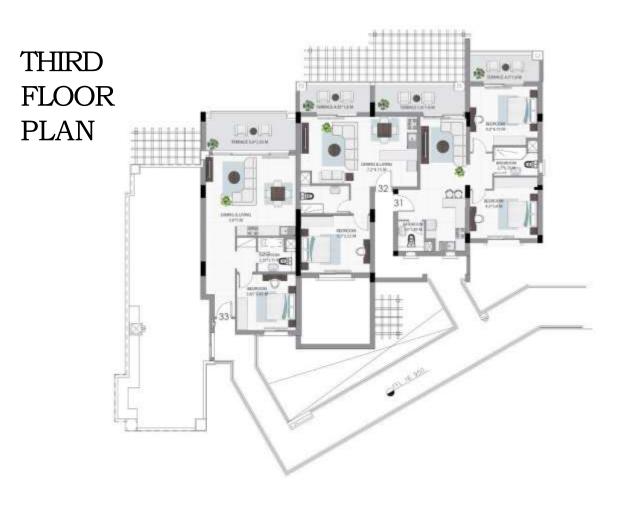

ooms: 1 Total Area: 102 SQM

<u>Unit</u> 15

<u>Unit</u> 16

Bedrooms: 1 Total Area: 83 SQM

Bedrooms: 1 Total Area: 83 SQM



# Building 1B





U<u>nit</u>04

U<u>nit</u>05

Bedrooms: 1 Total Area: 102 SQM

Bedrooms: 1 Total Area: 77 SQM

Unit 01 Bedrooms: 1 Total Area: 97 SQM

Unit 02 Bedrooms: 2 Total Area: 113 SQM

Unit 03 Bedrooms: 1 Total Area: 109 SQM





<u>Unit</u> 11 Bedrooms: 1 Total Area: 97 SQM

Unit 12

U<u>nit</u> 14 Bedrooms: 1 Total Area: 102 SQM

Unit 15 Bedrooms: 1 Total Area: 77 SQM Bedrooms: 2 Total Area: 113 SQM

Unit 13 Bedrooms: 1 Total Area: 109 SQM





U<u>nit</u>24

Unit25

Bedrooms: 1 Total Area: 102 SQM

Bedrooms: 1 Total Area: 77 SQM

Unit 21 Bedrooms: 1 Total Area: 99 SQM

Unit 22 Bedrooms: 2 Total Area: 115 SQM

Unit23

Bedrooms: 1 Total Area: 109 SQM





<u>Unit</u> 31 Bedrooms: 2 Total Area: 124 SQM

Unit 32

Bedrooms: 1 Total Area: 90 SQM

<u>Unit</u>33

Bedrooms: 1 Total Area: 105 SQM



# Building 2A





## BUILDING 2 A

| GROUND FLOOR                       | FIRST FLOOR                        |
|------------------------------------|------------------------------------|
| <u>Unit</u> 01                     | <u>Unit</u> 11                     |
| Bedrooms: 1<br>Total Area: 82 SQM  | Bedrooms: 1<br>Total Area: 82 SQM  |
| Unit 02                            | Unit 12                            |
| Bedrooms: 1<br>Total Area: 94 SQM  | Bedrooms: 1<br>Total Area: 94 SQM  |
| <u>Unit</u> 03                     | Unit 13                            |
| Bedrooms: 2<br>Total Area: 136 SQM | Bedrooms: 2<br>Total Area: 136 SQM |
| <u>Unit</u> 0