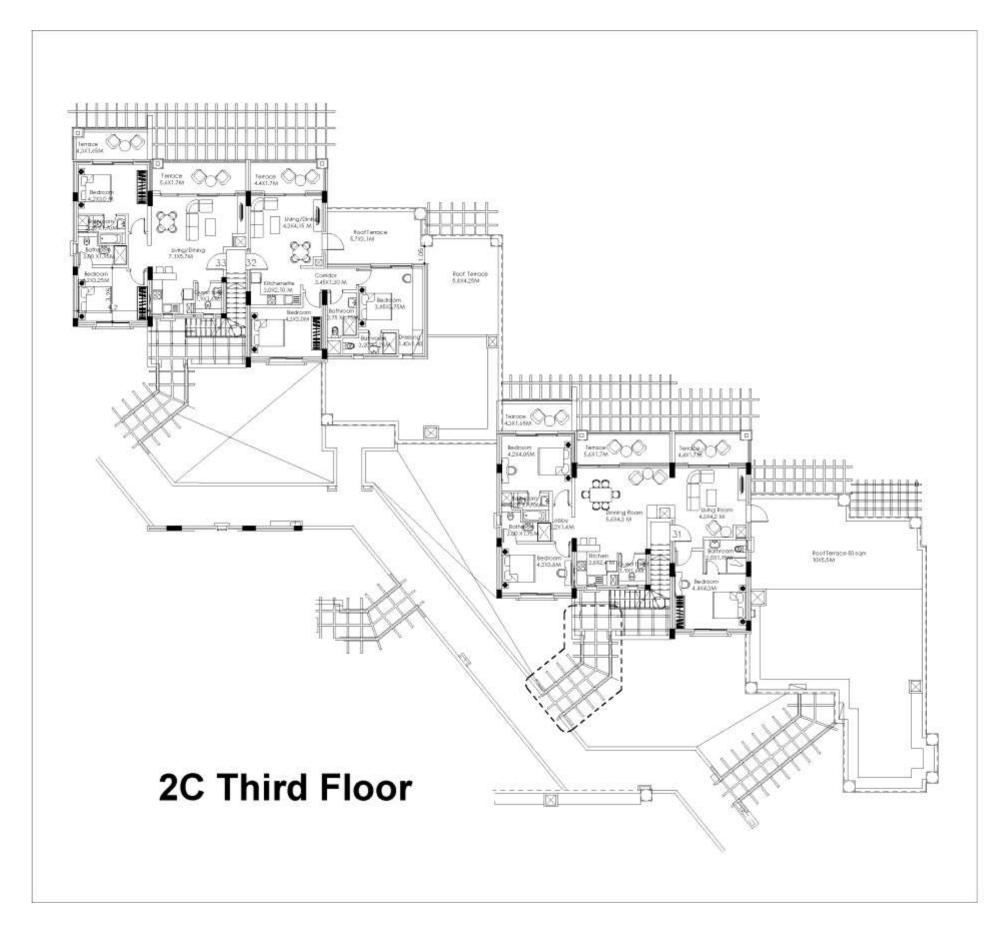

Area: 136 SQM |
| <u>Unit</u> 04                     | Unit 14                            |
| Bedrooms: 2<br>Total Area: 145 SQM | Bedrooms: 2<br>Total Area: 145 SQM |
| Unit 05                            | Unit 15                            |
| Bedrooms: 1<br>Total Area: 85 SQM  | Bedrooms: 1<br>Total Area: 85 SQM  |





### BUILDING 2 A

#### <u>Unit</u> 21

Bedrooms: 2 Total Area: 133 SQM

#### <u>Unit</u> 22

Bedrooms: 2 Total Area: 115 SQM

<u>Unit</u> 23

Bedrooms: 2 Total Area: 133 SQM

Unit 24

Bedrooms: 2 Total Area: 139 SQM





### BUILDING 2 A

Unit 31 Bedrooms: 2 Total Area: 125 SQM

Unit 32 Bedrooms: 1 Total Area: 90 SQM





# Building 1C



# **1C Ground Floor**





# **1C First Floor**





# **1C Second Floor**





# **1C Third Floor**





# Building 2C

















#### Stay: BayLife home rentals

### Leave your house in good hands

Our hospitality professionals with international experience in luxury branded properties will be taking care of your home and will be available around the clock to make sure everything goes according to plan

#### Invest in a relationship of trust

We invest all our efforts in marketing your house while determining the best rental price based on meticulous market research. We personalize each of our bookings according to your needs, guaranteeing a hassle-free home rental experience where you don't need to show up at every tenant's back and because we'll do it for you

#### Enter into a signature collection

Stayr invites you to enter its signature collection where the exceptional is found everywhere. Each of our liste