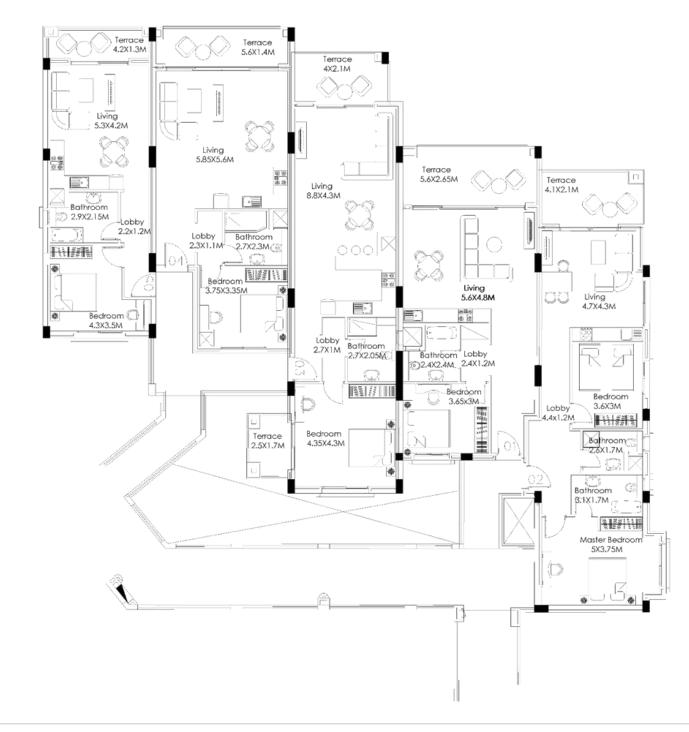

#### BLENDING FUNCTIONALITY AND LUXURY

With a pool a couple of steps away from your door and exclusive access for homeowners to the clubhouse's miscellaneous eateries and everyday essentials, life is hassle free at Soma Breeze. The property consists of low-rise homes built with the perfect blend of privacy, luxury and convenience. Soma Breeze houses eight different unit types, ranging from one, two and three-bedroom apartments, all offering a spectacular view of the award- winning golf course and mesmerizing untamed landscape.