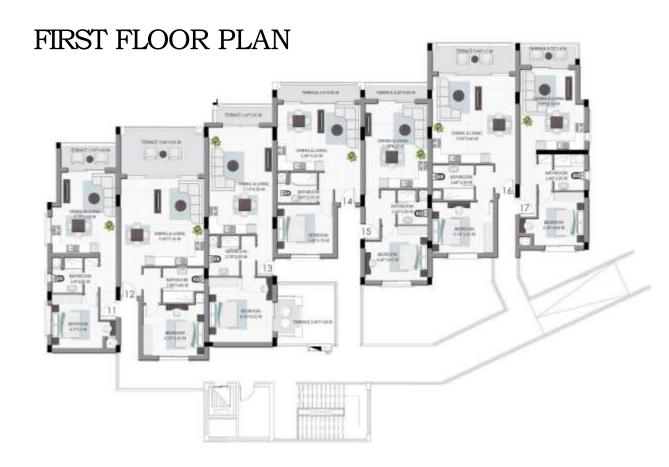

<u>Unit</u> 11 Bedrooms: 1 Total Area: 87 SQM

<u>Unit</u> 12 Bedrooms: 1 Total Area: 114 SQM

<u>Unit</u> 13 Bedrooms: 1 Total Area: 107 SQM

<u>Unit</u> 14

Bedrooms: 1 Total Area: 122 SQM

<u>Unit</u> 17

Bedrooms: 1 Total Area: 102 SQM

<u>Unit</u> 15

<u>Unit</u> 16

Bedrooms: 1 Total Area: 83 SQM

Bedrooms: 1 Total Area: 83 SQM

# Building 1B

U<u>nit</u>04

U<u>nit</u>05

Bedrooms: 1 Total Area: 102 SQM

Bedrooms: 1 Total Area: 77 SQM

Unit 01 Bedrooms: 1 Total Area: 97 SQM

Unit 02 Bedrooms: 2 Total Area: 113 SQM

Unit 03 Bedrooms: 1 Total Area: 109 SQM

<u>Unit</u> 11 Bedrooms: 1 Total Area: 97 SQM

Unit 12

U<u>nit</u> 14 Bedrooms: 1 Total Area: 102 SQM

Unit 15 Bedrooms: 1 Total Area: 77 SQM Bedrooms: 2 Total Area: 113 SQM

Unit 13 Bedrooms: 1 Total Area: 109 SQM