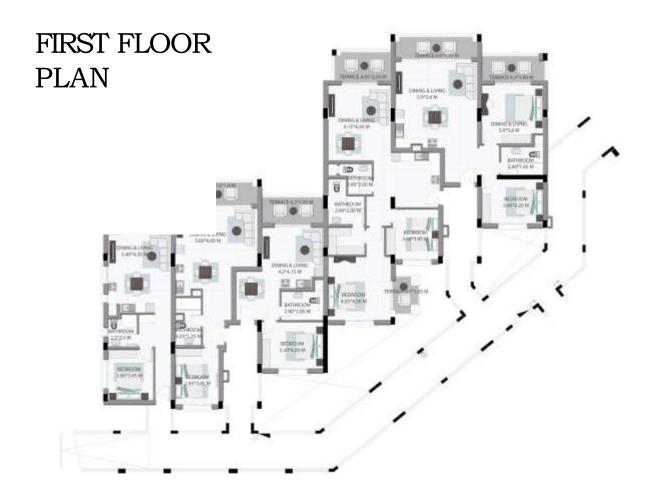

4

U<u>nit</u>05

Bedrooms: 1 Total Area: 102 SQM

Bedrooms: 1 Total Area: 77 SQM

Unit 01 Bedrooms: 1 Total Area: 97 SQM

Unit 02 Bedrooms: 2 Total Area: 113 SQM

Unit 03 Bedrooms: 1 Total Area: 109 SQM





<u>Unit</u> 11 Bedrooms: 1 Total Area: 97 SQM

Unit 12

U<u>nit</u> 14 Bedrooms: 1 Total Area: 102 SQM

Unit 15 Bedrooms: 1 Total Area: 77 SQM Bedrooms: 2 Total Area: 113 SQM

Unit 13 Bedrooms: 1 Total Area: 109 SQM





U<u>nit</u>24

Unit25

Bedrooms: 1 Total Area: 102 SQM

Bedrooms: 1 Total Area: 77 SQM

Unit 21 Bedrooms: 1 Total Area: 99 SQM

Unit 22 Bedrooms: 2 Total Area: 115 SQM

Unit23

Bedrooms: 1 Total Area: 109 SQM





<u>Unit</u> 31 Bedrooms: 2 Total Area: 124 SQM

Unit 32

Bedrooms: 1 Total Area: 90 SQM

<u>Unit</u>33

Bedrooms: 1 Total Area: 105 SQM



# Building 2A





## BUILDING 2 A

| GROUND FLOOR                       | FIRST FLOOR                        |
|------------------------------------|------------------------------------|
| <u>Unit</u> 01                     | <u>Unit</u> 11                     |
| Bedrooms: 1<br>Total Area: 82 SQM  | Bedrooms: 1<br>Total Area: 82 SQM  |
| Unit 02                            | Unit 12                            |
| Bedrooms: 1<br>Total Area: 94 SQM  | Bedrooms: 1<br>Total Area: 94 SQM  |
| <u>Unit</u> 03                     | Unit 13                            |
| Bedrooms: 2<br>Total Area: 136 SQM | Bedrooms: 2<br>Total Area: 136 SQM |
| <u>Unit</u> 04                     | Unit 14                            |
| Bedrooms: 2<br>Total Area: 145 SQM | Bedrooms: 2<br>Total Area: 145 SQM |
| Unit 05