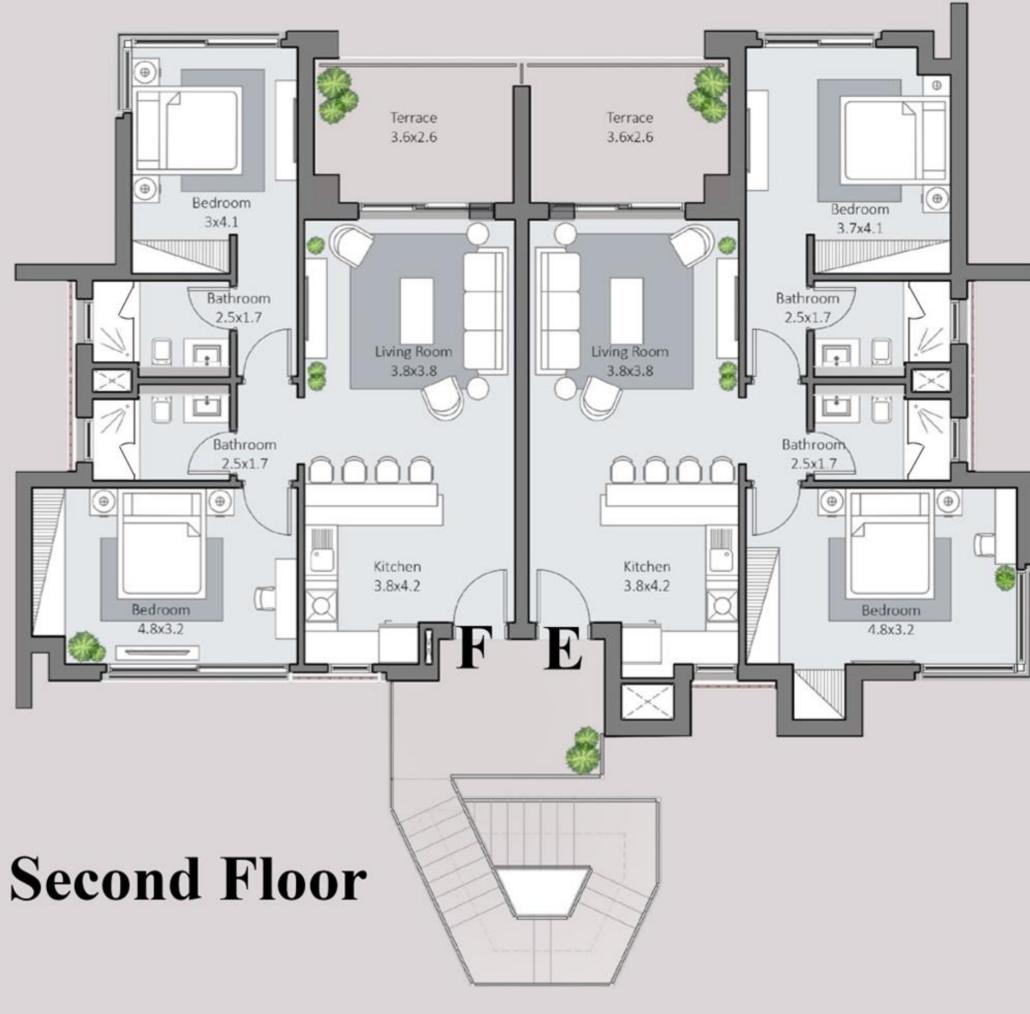

ate modern elements taken by the minimalistic style of the natural colors and textures that compose Somabay, Reeftown is the latest project to reflect the beauty of the Red Sea in structure and design.

Located between Wadi Jebal and Somabreeze the strategic positioning of Reeftown on the Reef side of the bay boasts unobstructed, panoramic views of the Red Sea and beyond. The project is comprised of intimate, two-to-three-bedroom chalets that are designed to blend seamlessly into the surrounding natural landscape. Near the diverse facilities provided in Somabay, residents of Reeftown are only a short walk away from our world-renowned golf course, private coastline, and The Cascades Hotel.

















# TYPE ONE





# TYPEONE





## T Y P E T W O





## T Y P E T W O

















# T Y P E THREE



#### ENTIRE FLOOR

 $\begin{array}{ccc} \text{Indoor Area} & & 122.0 \text{ m}^2 \\ \text{Terrace Area} & & 19.0 \text{ m}^2 \\ \text{Shared Area} & & 10.0 \text{ m}^2 \\ \text{Gross Area} & & 151.0 \text{ m}^2 \end{array}$ 



## TYPETWO



Disclaimer: There is a possibility to have a 3 bedroom penthouse unit upon request. Please note that area sizes are subject to minor changes during execution and that swimming pools and guard rooms are not included. All home interior finishes are upgraded packages.

2 BEDROOMS - FIRST FLOOR



## FOLLOW THE SUN, ALL YEAR LONG

Start your day by teeing off at The Cascades Championship Golf Course then unwind at the award winning Cascades Spa and Thalasso and allow the healing powers of the Red Sea to restore balance to your body and