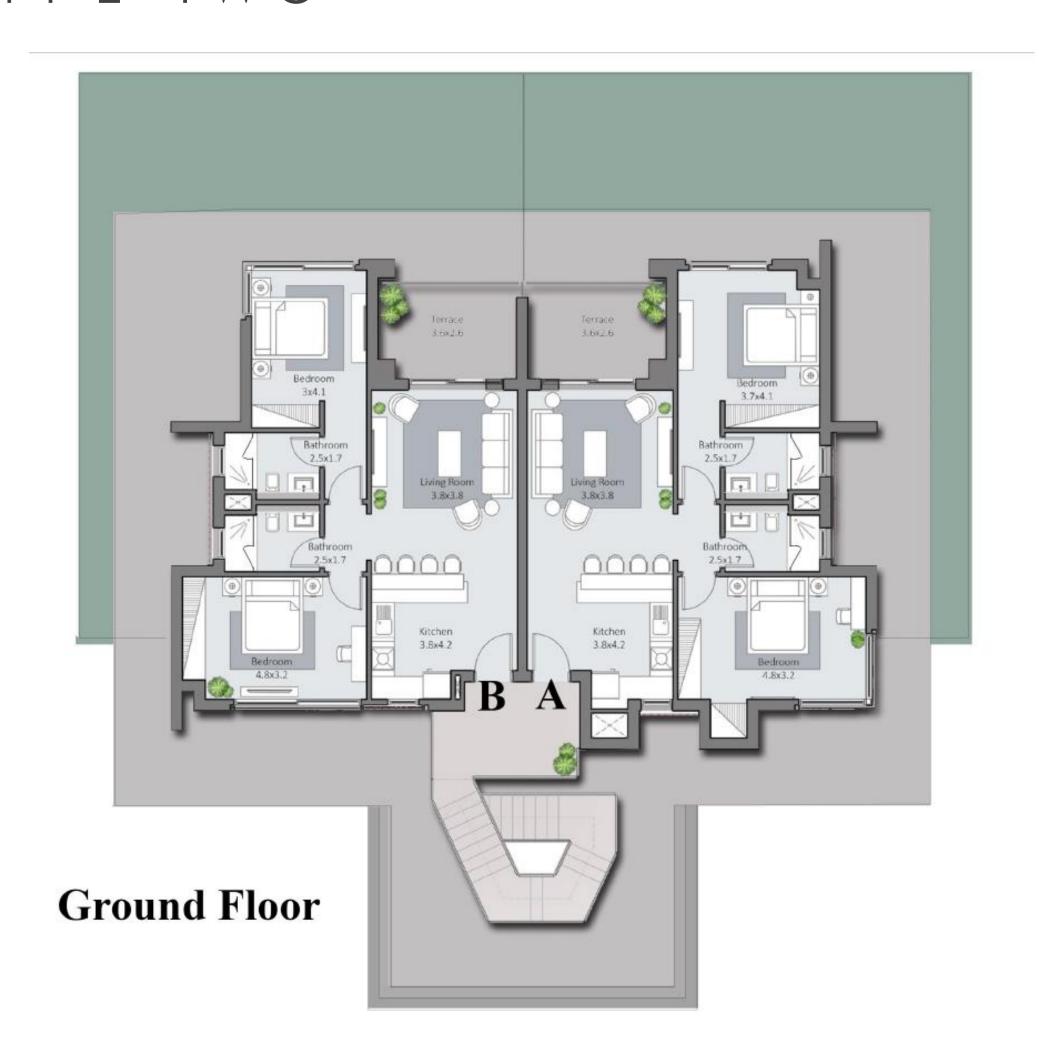

#### ENTIRE FLOOR

 $\begin{array}{ccc} \text{Indoor Area} & & 122.0 \text{ m}^2 \\ \text{Terrace Area} & & 19.0 \text{ m}^2 \\ \text{Shared Area} & & 10.0 \text{ m}^2 \\ \text{Gross Area} & & 151.0 \text{ m}^2 \end{array}$ 