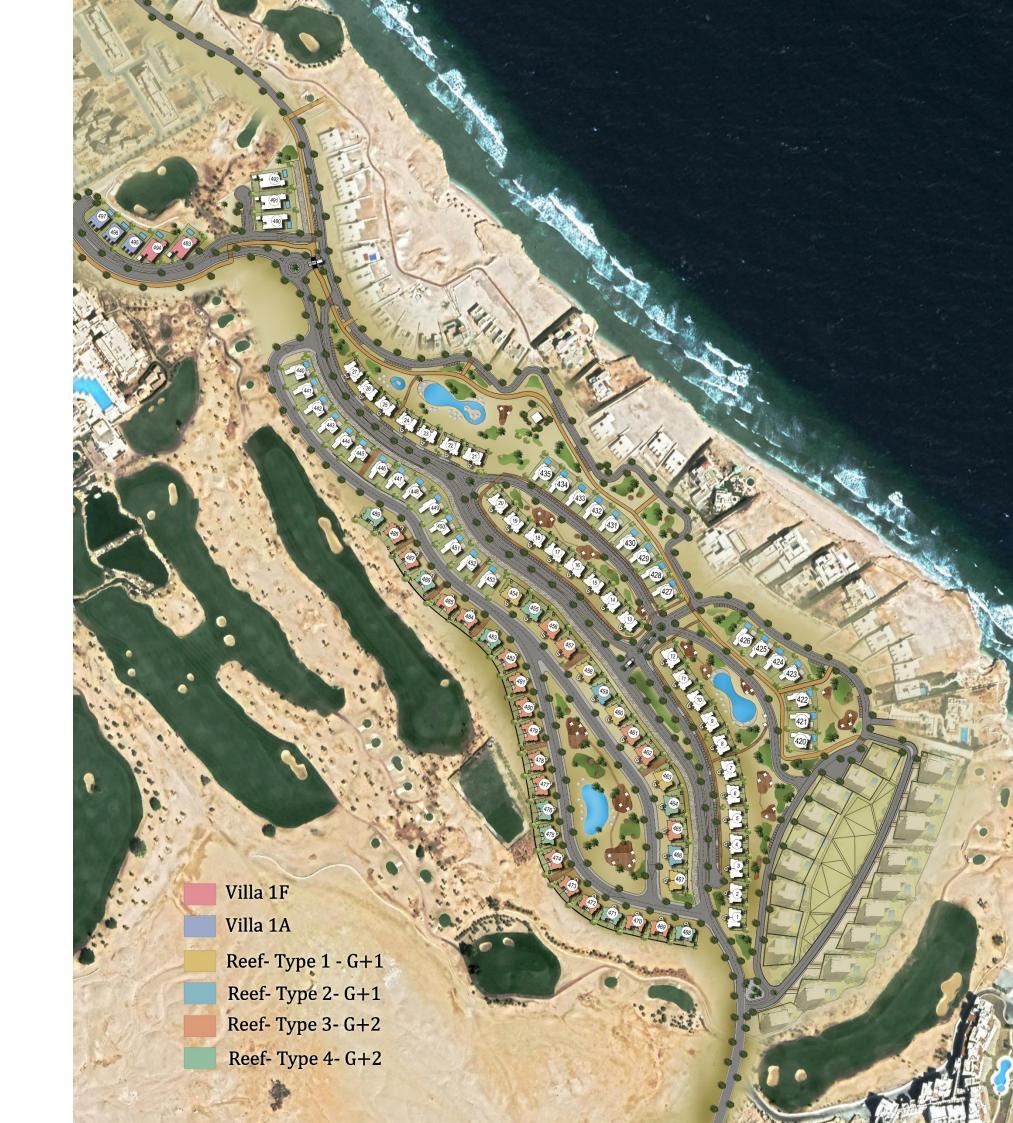

## MASTER PLAN LEVELS

REEFT OWN

## MASTER PLAN TYPES

## NAT URAL DESIGN

Developed to incorporate modern elements taken by the minimalistic style of the natural colors and textures that compose Somabay, Reeftown is the latest project to reflect the beauty of the Red Sea in structure and design.

Located between Wadi Jebal and Somabreeze the strategic positioning of Reeftown on the Reef side of the bay boasts unobstructed, panoramic views of the Red Sea and beyond. The project is comprised of intimate, two-to-three-bedroom chalets that are designed to blend seamlessly into the surrounding natural landscape. Near the diverse facilities provided in Somabay, residents of Reeftown are only a short walk away from our world-renowned golf course, private coastline, and The Cascades Hotel.