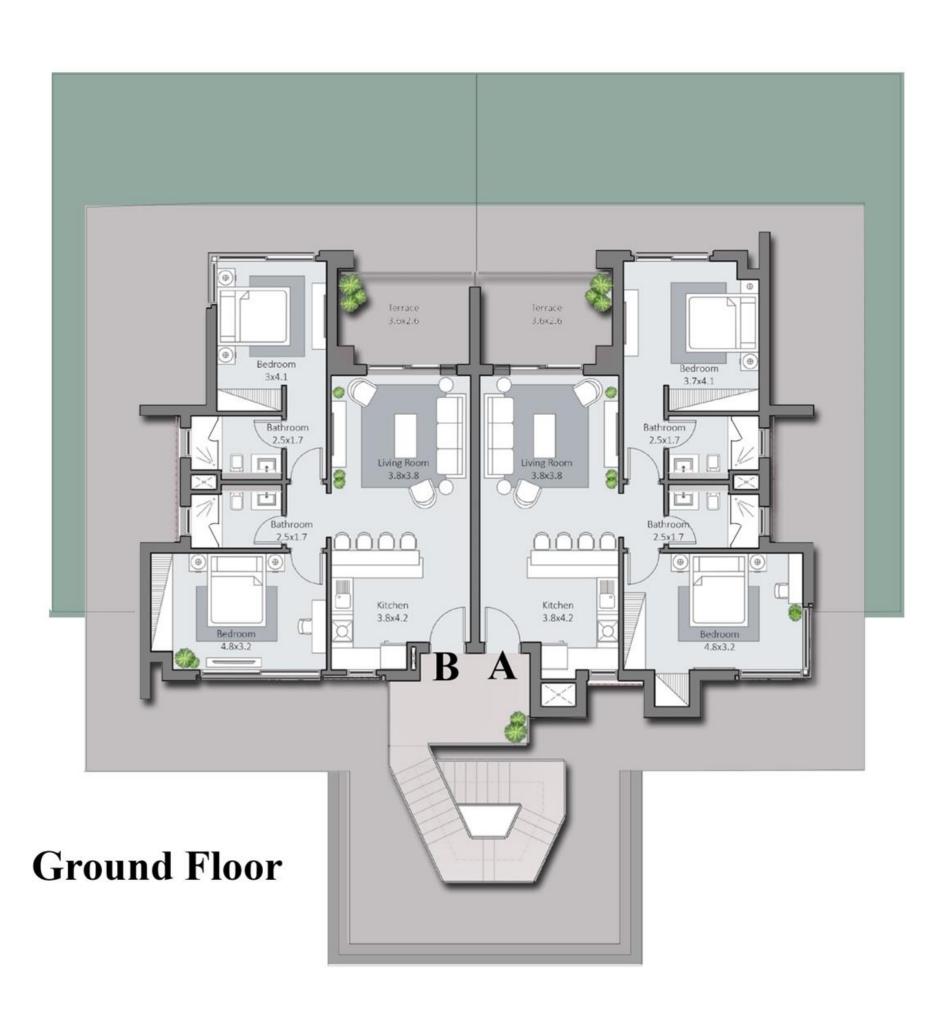

incorporate modern elements taken by the minimalistic style of the natural colors and textures that compose Somabay, Reeftown is the latest project to reflect the beauty of the Red Sea in structure and design.

Located between Wadi Jebal and Somabreeze the strategic positioning of Reeftown on the Reef side of the bay boasts unobstructed, panoramic views of the Red Sea and beyond. The project is comprised of intimate, two-to-three-bedroom chalets that are designed to blend seamlessly into the surrounding natural landscape. Near the diverse facilities provided in Somabay, residents of Reeftown are only a short walk away from our world-renowned golf course, private coastline, and The Cascades Hotel.

















# TYPE ONE





# TYPEONE





## T Y P E T W O





## T Y P E T W O

















# T Y P E THREE



#### ENTIRE FLOOR

 $\begin{array}{ccc} \text{Indoor Area} & & 122.0 \text{ m}^2 \\ \text{Terrace Area} & & 19.0 \text{ m}^2 \\ \text{Shared Area} & & 10.0 \text{ m}^2 \\ \text{Gross Area} & & 151.0 \text{ m}^2 \end{array}$ 



## TYPETWO



Disclaimer: There is a possibility to have a 3 bedroom penthouse unit upon request. Please note that area sizes are subject to minor changes during execution and that swimming pools and guard rooms are not included. All home interior finishes are upgraded packages.

2 BEDROOMS - FIRST FLOOR



## FOLLOW THE SUN, ALL YEAR LONG

Start your day by teeing off at The Cascades Championship Golf Course then unwind at the award winning Cascades Spa and Thalasso and allow the healing powers of the Red Sea to restore balance to your