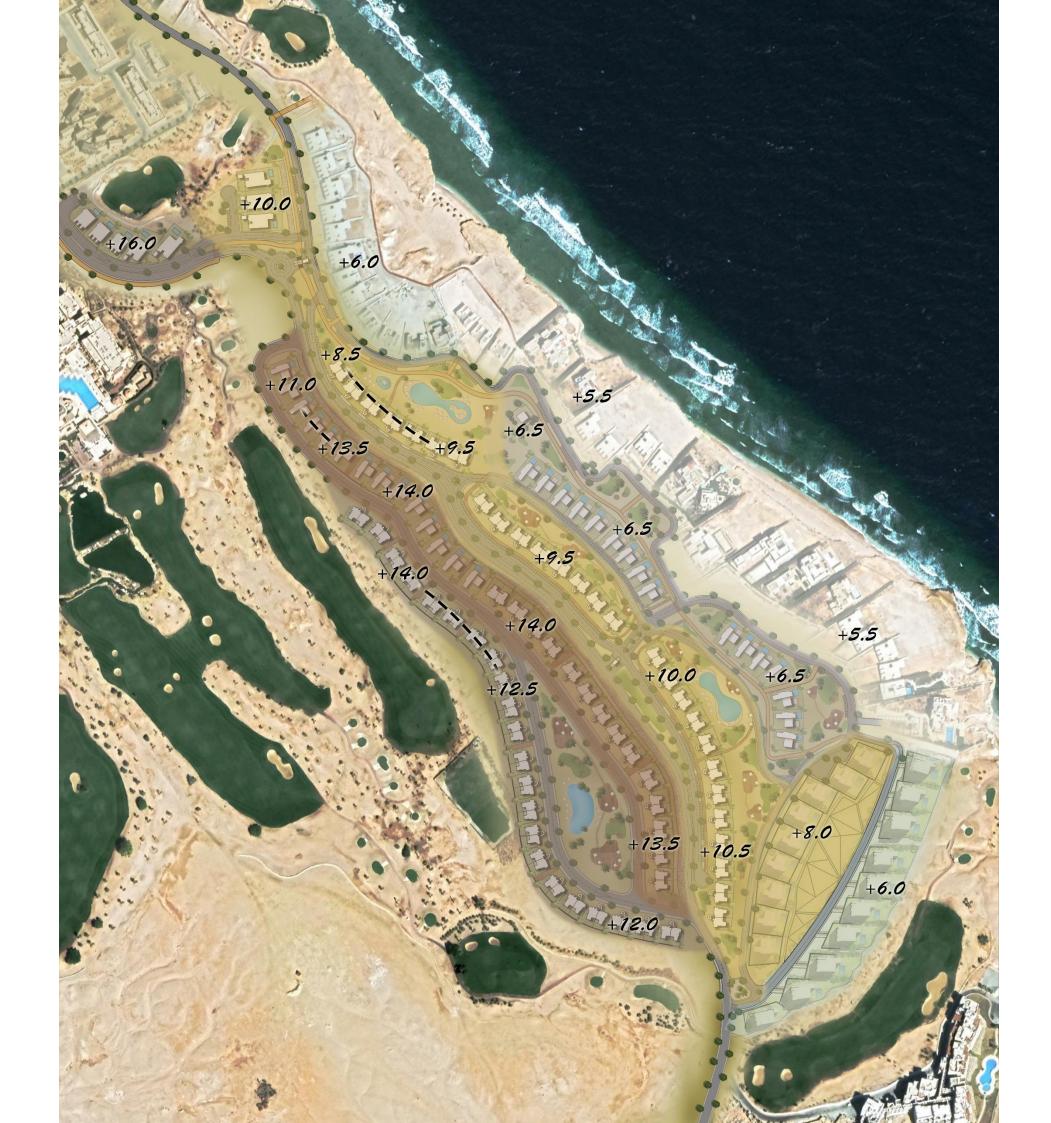

Thalasso
- 21. The Village Hotel
- 22. SO INN Hotel

- 23. Somabay Main Gate
- 24. Somabay Marina
  - A. Events Ballroom
  - B. Kompass Kindergarten
  - C. Medical Center
  - D. Somabay Sales Office
  - E. Bayfit
- F. Stayr Lounge 25. Employee Housing
- 26. Mosque
- 27. Pets Hotel
- 28. Events Platform

- 29. Umm Gursan Island
- 30. Reef Island
- 31. Jasmine Horse Stable
- 32. Mesca Beach Club
- 33. 7BFT (Kite Surfing Center)
- 34. S.Cape Beach Club
- 35. Orca Diving Center
- 36. Jetty Hub

#### PLAY PARK

- 37. Soma Splash Aqua Park
- 38. Soma Raceway & Hoppa
- 39. Kids Playground

#### SOMABAY GOLF

- 40. Golf Academy
- 41. Sports Hub & Proshop
- 42. Scoring Arena
- 43. 360 Hub
- 44. Gary Player Golf Course
- 45. Tim Lobb Golf Course
- 46. Par 3 Course

REEFT OWN

## MASTER PLAN LEVELS



REEFT OWN

## MASTER PLAN TYPES





#### THE SIMPLICTY OF

## NAT URAL DESIGN

Developed to incorporate modern elements taken by the minimalistic style of the natural colors and textures that compose Somabay, Reeftown is the latest project to reflect the beauty of the Red Sea in structure and design.

Located between Wadi Jebal and Somabreeze the strategic positioning of Reeftown on the Reef side of the bay boasts unobstructed, panoramic views of the Red Sea and beyond. The project is comprised of intimate, two-to-three-bedroom chalets that are designed to blend seamlessly into the surrounding natural landscape. Near the diverse facilities provided in Somabay, residents of Reeftown are only a short walk away from our world-renowned golf course, private coastline, and The Cascades Hotel.