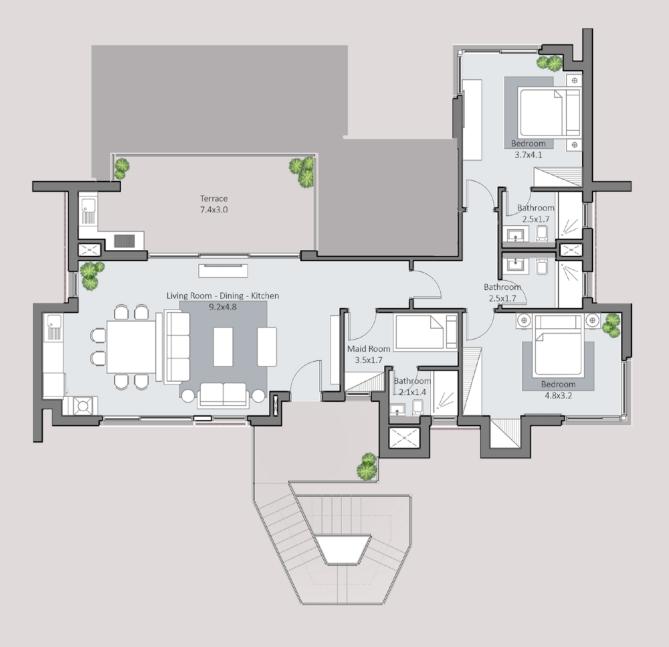

#### ENTIRE FLOOR

 $\begin{array}{ccc} \text{Indoor Area} & & 122.0 \text{ m}^2 \\ \text{Terrace Area} & & 19.0 \text{ m}^2 \\ \text{Shared Area} & & 10.0 \text{ m}^2 \\ \text{Gross Area} & & 151.0 \text{ m}^2 \end{array}$ 

## TYPETWO

Disclaimer: There is a possibility to have a 3 bedroom penthouse unit upon request. Please note that area sizes are subject to minor changes during execution and that swimming pools and guard rooms are not included. All home interior finishes are upgraded packages.

2 BEDROOMS - FIRST FLOOR