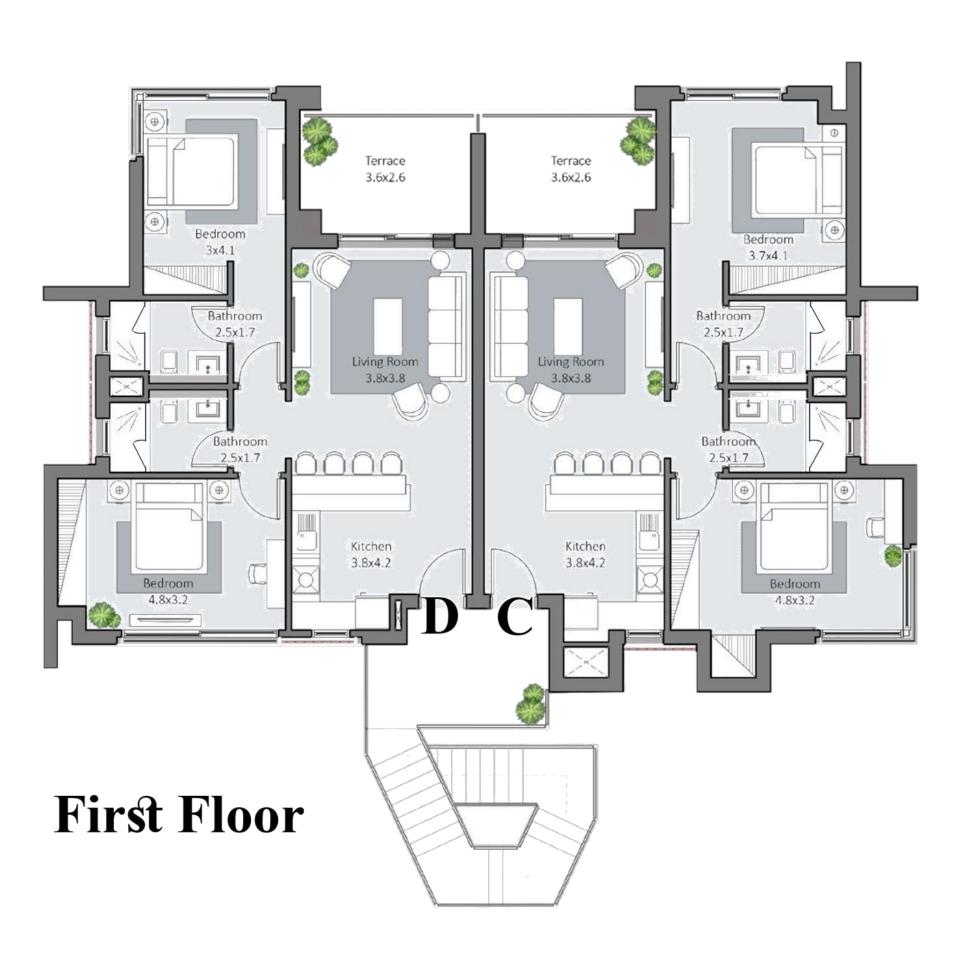

SIMPLICTY OF

## NAT URAL DESIGN

Developed to incorporate modern elements taken by the minimalistic style of the natural colors and textures that compose Somabay, Reeftown is the latest project to reflect the beauty of the Red Sea in structure and design.

Located between Wadi Jebal and Somabreeze the strategic positioning of Reeftown on the Reef side of the bay boasts unobstructed, panoramic views of the Red Sea and beyond. The project is comprised of intimate, two-to-three-bedroom chalets that are designed to blend seamlessly into the surrounding natural landscape. Near the diverse facilities provided in Somabay, residents of Reeftown are only a short walk away from our world-renowned golf course, private coastline, and The Cascades Hotel.

















# TYPE ONE





# TYPEONE





## T Y P E T W O





## T Y P E T W O

















# T Y P E THREE



#### ENTIRE FLOOR

 $\begin{array}{ccc} \text{Indoor Area} & & 122.0 \text{ m}^2 \\ \text{Terrace Area} & & 19.0 \text{ m}^2 \\ \text{Shared Area} & & 10.0 \text{ m}^2 \\ \text{Gross Area} & & 151.0 \text{ m}^2 \end{array}$ 



## TYPETWO



Disclaimer: There is a possibility to have a 3 bedroom penthouse unit upon request. Please note that area sizes are subject to minor changes during execution and that swimming pools and guard rooms are not included. All home interior finishes are upgraded packages.

2 BEDROOMS - FIRST FLOOR



## FOLLOW THE SUN, ALL YEAR LONG

Start your day by teeing off at The Cascades Championship Golf Course then unwind at the award winning Cascades Spa and Thalasso and allow the healing p