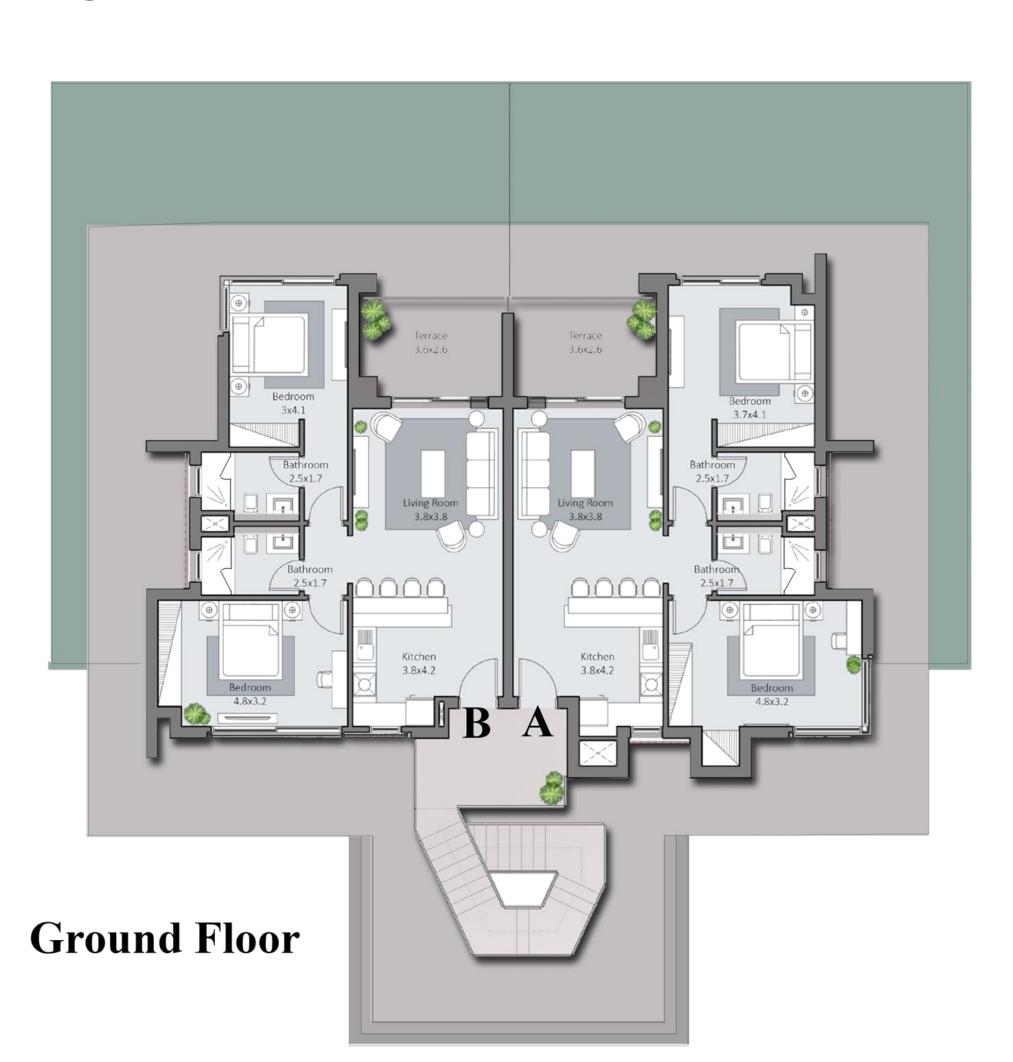

#### ENTIRE FLOOR

 $\begin{array}{ccc} \text{Indoor Area} & & 122.0 \text{ m}^2 \\ \text{Terrace Area} & & 19.0 \text{ m}^2 \\ \text{Shared Area} & & 10.0 \text{ m}^2 \\ \text{Gross Area} & & 151.0 \text{ m}^2 \end{array}$ 

## TYPETWO

Disclaimer: There is a possibility to have a 3 bedroom penthouse unit upon request. Please note that area sizes are subject to minor changes during execution and that swimming pools and guard rooms are not included. All home interior finishes are upgraded packages.

2 BEDROOMS - FIRST FLOOR