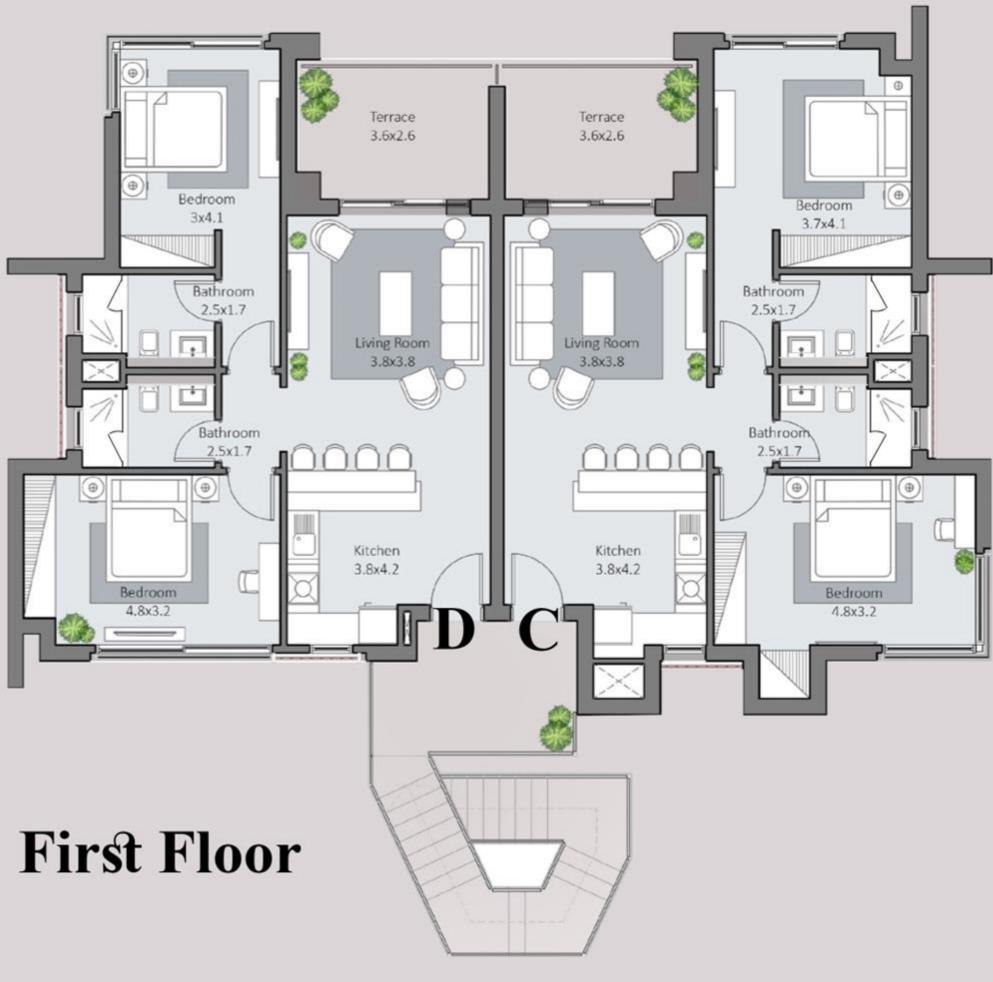

rporate modern elements taken by the minimalistic style of the natural colors and textures that compose Somabay, Reeftown is the latest project to reflect the beauty of the Red Sea in structure and design.

Located between Wadi Jebal and Somabreeze the strategic positioning of Reeftown on the Reef side of the bay boasts unobstructed, panoramic views of the Red Sea and beyond. The project is comprised of intimate, two-to-three-bedroom chalets that are designed to blend seamlessly into the surrounding natural landscape. Near the diverse facilities provided in Somabay, residents of Reeftown are only a short walk away from our world-renowned golf course, private coastline, and The Cascades Hotel.

















# TYPE ONE





# TYPEONE





## T Y P E T W O





## T Y P E T W O

















# T Y P E THREE



#### ENTIRE FLOOR

 $\begin{array}{ccc} \text{Indoor Area} & & 122.0 \text{ m}^2 \\ \text{Terrace Area} & & 19.0 \text{ m}^2 \\ \text{Shared Area} & & 10.0 \text{ m}^2 \\ \text{Gross Area} & & 151.0 \text{ m}^2 \end{array}$ 



## TYPETWO



Disclaimer: There is a possibility to have a 3 bedroom penthouse unit upon request. Please note that area sizes are subject to minor changes during execution and that swimming pools and guard rooms are not included. All home interior finishes are upgraded packages.

2 BEDROOMS - FIRST FLOOR



## FOLLOW THE SUN, ALL YEAR LONG

Start your day by teeing off at The Cascades Championship Golf Course then unwind at the award winning Cascades Spa and Thalasso and allow the healing powers of the Red Sea to restore balance to your body