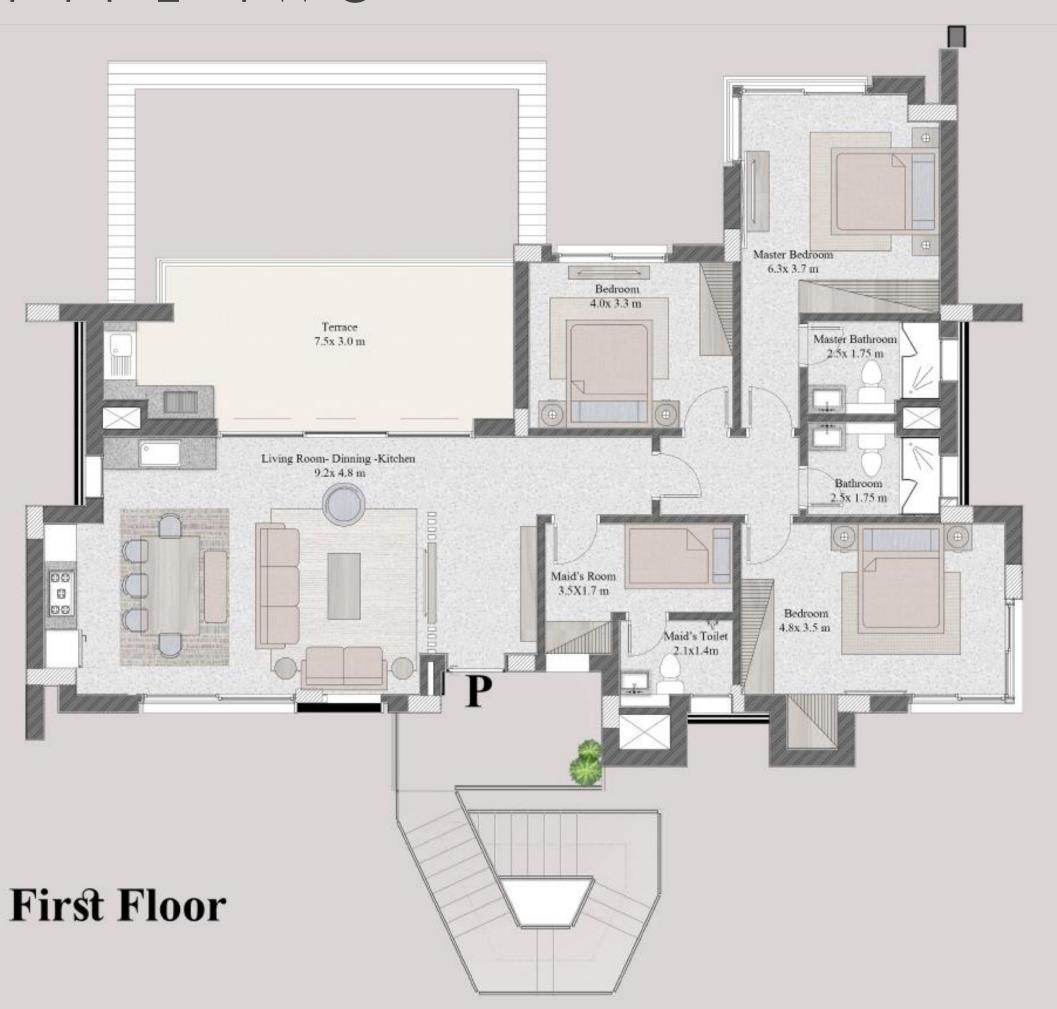

ed to incorporate modern elements taken by the minimalistic style of the natural colors and textures that compose Somabay, Reeftown is the latest project to reflect the beauty of the Red Sea in structure and design.

Located between Wadi Jebal and Somabreeze the strategic positioning of Reeftown on the Reef side of the bay boasts unobstructed, panoramic views of the Red Sea and beyond. The project is comprised of intimate, two-to-three-bedroom chalets that are designed to blend seamlessly into the surrounding natural landscape. Near the diverse facilities provided in Somabay, residents of Reeftown are only a short walk away from our world-renowned golf course, private coastline, and The Cascades Hotel.

















# TYPE ONE





# TYPEONE





## T Y P E T W O





## T Y P E T W O

















# T Y P E THREE



#### ENTIRE FLOOR

 $\begin{array}{ccc} \text{Indoor Area} & & 122.0 \text{ m}^2 \\ \text{Terrace Area} & & 19.0 \text{ m}^2 \\ \text{Shared Area} & & 10.0 \text{ m}^2 \\ \text{Gross Area} & & 151.0 \text{ m}^2 \end{array}$ 



## TYPETWO



Disclaimer: There is a possibility to have a 3 bedroom penthouse unit upon request. Please note that area sizes are subject to minor changes during execution and that swimming pools and guard rooms are not included. All home interior finishes are upgraded packages.

2 BEDROOMS - FIRST FLOOR



## FOLLOW THE SUN, ALL YEAR LONG

Start your day by teeing off at The Cascades Championship Golf Course then unwind at the award winning Cascades Spa and Thalasso and allow the healing powers of the Red Sea to restore balance to