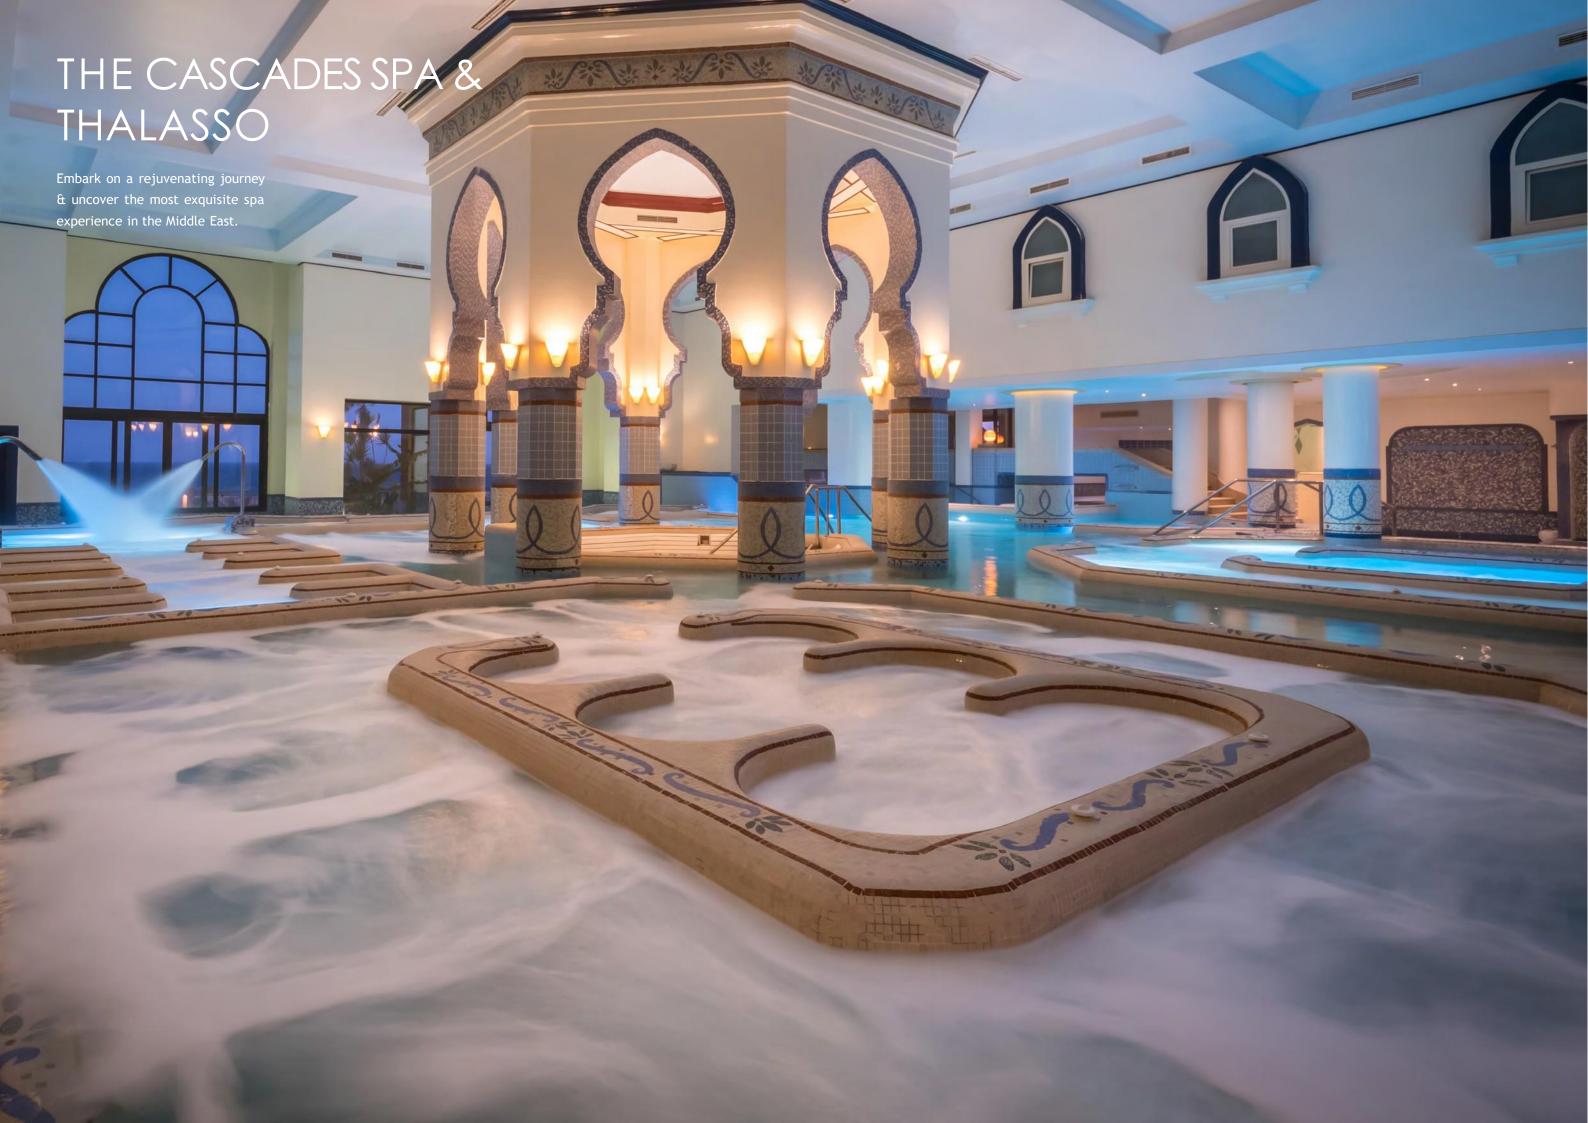

## FOLLOW THE SUN, ALL YEAR LONG

Start your day by teeing off at The Cascades Championship Golf Course then unwind at the award winning Cascades Spa and Thalasso and allow the healing powers of the Red Sea to restore balance to your body and soul.