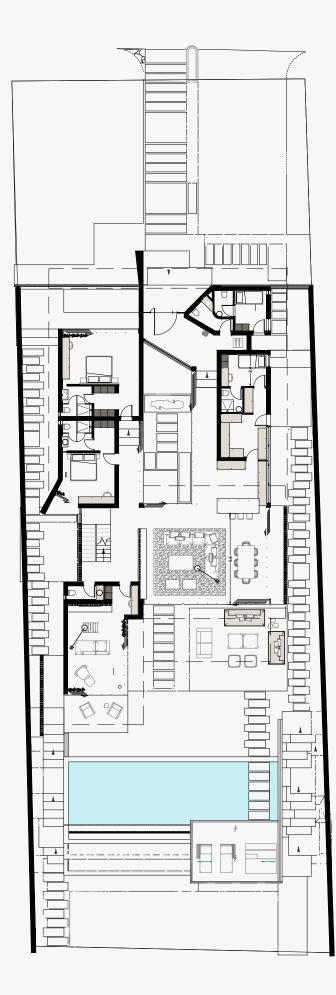

#### Grand Villa. Ground Floor

UNIT AREA 653.00m<sup>2</sup>

RECEPTION 13.50×7.00 KITCHEN & DINING 11.50×5.30

GUEST BEDROOM 5.80×4.20

BEDROOM 3  $5.50 \times 3.90$ 

BEDROOM 4 5.40×3.90

LAUNDRY  $3.00 \times 2.60$ 

MAID'S ROOM 3.70×3.20

DRIVER'S ROOM 3.70×3.30

BATHROOM  $3.00 \times 2.60$ 

#### NAUTILUS / SOMABAY

Grand Villa. First Floor

MASTER BEDROOM 7.00×3.80

MASTER BATHROOM 7.00×3.80

BEDROOM 2 5.70×3.60

Disclaimer 1. Drawings are not to scale. 2. The architectural details, dimensions and area in this plan are based on Schematic Design information only, and final As-Built conditions may vary. 3.All units are sold as unfurnished apartments, without furniture and furnishings, without white goods provisions, etc. 4.All images used are for illustrative purposes only and do not represent the actual size, features, specifications, fittings, and furnishings. 5.Somabay reserves the right to make revisions/alterations, at its absolute discretion, and without liability.