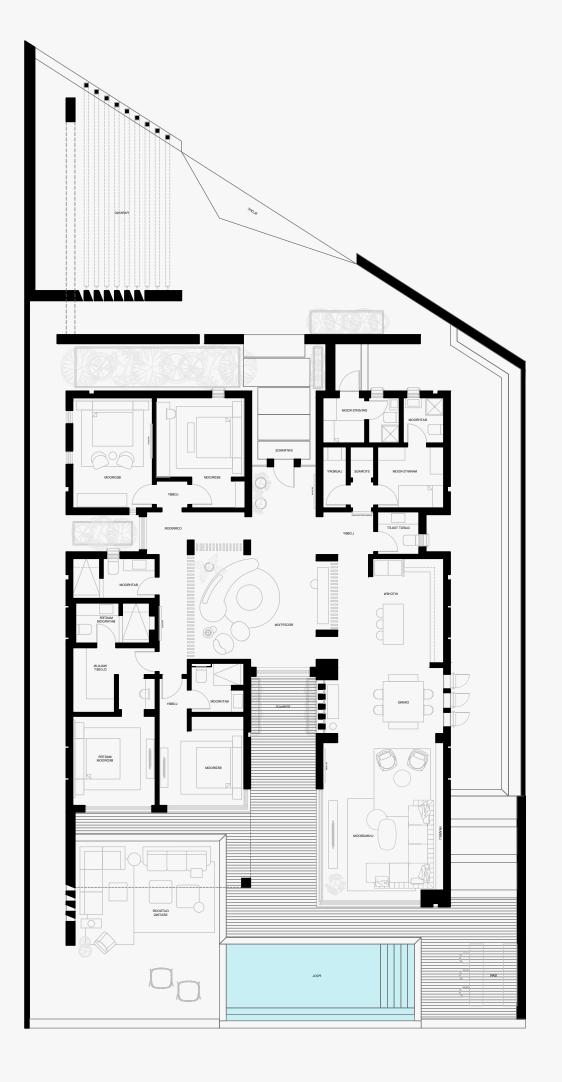

## NAUTILUS SITE PLAN.

Nautilus GrandNautilus PrivéNautilus Signature

#### NAUTILUS GRAND NAUTILUS PRIVÉ NAUTILUS PRIME NAUTILUS SIGNATURE

#### Grand Villa. Ground Floor

UNIT AREA 653.00m<sup>2</sup>

RECEPTION 13.50×7.00 KITCHEN & DINING 11.50×5.30

GUEST BEDROOM 5.80×4.20

BEDROOM 3  $5.50 \times 3.90$ 

BEDROOM 4 5.40×3.90

LAUNDRY  $3.00 \times 2.60$ 

MAID'S ROOM 3.70×3.20

DRIVER'S ROOM 3.70×3.30

BATHROOM  $3.00 \times 2.60$ 

#### NAUTILUS / SOMABAY

Grand Villa. First Floor

MASTER BEDROOM 7.00×3.80

MASTER BATHROOM 7.00×3.80

BEDROOM 2 5.70×3.60

Disclaimer 1. Drawings are not to scale. 2. The architectural details, dimensions and area in this plan are based on Schematic Design information only, and final As-Built conditions may vary. 3.All units are sold as unfurnished apartments, without furniture and furnishings, without white goods provisions, etc. 4.All images used are for illustrative purposes only and do not represent the actual size, features, specifications, fittings, and furnishings. 5.Somabay reserves the right to make revisions/alterations, at its absolute discretion, and without liability.