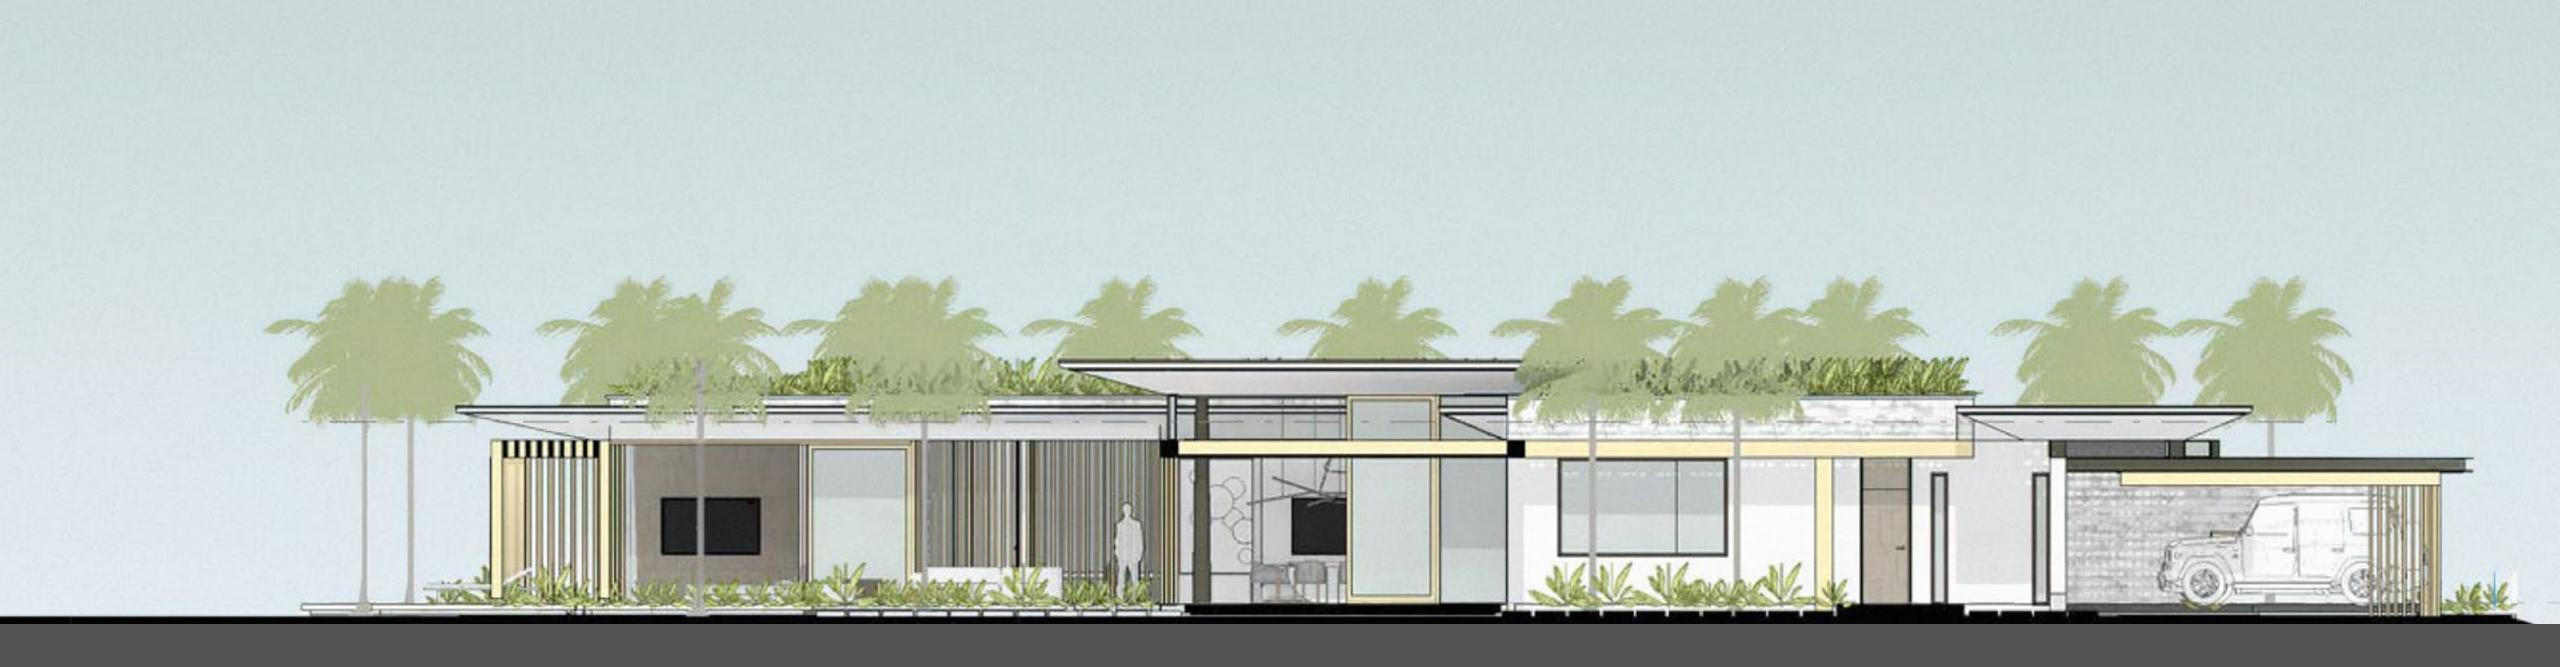

Nautilus A MASTERPIECE BY DESIGN.

NAUTILUS / SOMABAY

Boasting an innovative elevation technique that maximizes open views on the tranquil bay, as well as the Red's mountainous terrain, Nautilus is the brainchild of award-winning Saota Architecture and Design firm, envisaged as a frontrow seat on Somabay's inspirational beauty.

Gracefully poised in the heart of Bay Central to re-imagine the concept of balance from an aesthetic perspective,

Nautilus transforms every home into a bespoke amphitheater of sky and sea while immersing residents in exceptional details that take luxury to a whole new level. From harmonious lighting, signature hardscape to a private beach and lush landscapes, Nautilus promises a naturally-inspired living experience where impeccable details speak volumes.

### IMPECCABLE DETAILS PERFECTING THE BIGGER PICTURE.

NAUTILUS / SOMABAY

A sustainable masterpiece amplifying bay breeze magical landscapes & captivating scenery. Every aspect of Nautilus has been carefully planned to create a comfortable living experience in perfect harmony with Somabay's natural surroundings. The development's unique orientation sets it as a year-round livable destination, welcoming fresh bay breeze and

healthy air circulation into every home while opening onto captivating sunsets right before your home. Smartly oriented west to open onto the widest point of the bay, Nautilus is a naturally inviting gem, offering a sustainable design model that capitalizes on every natural force for your own benefit.