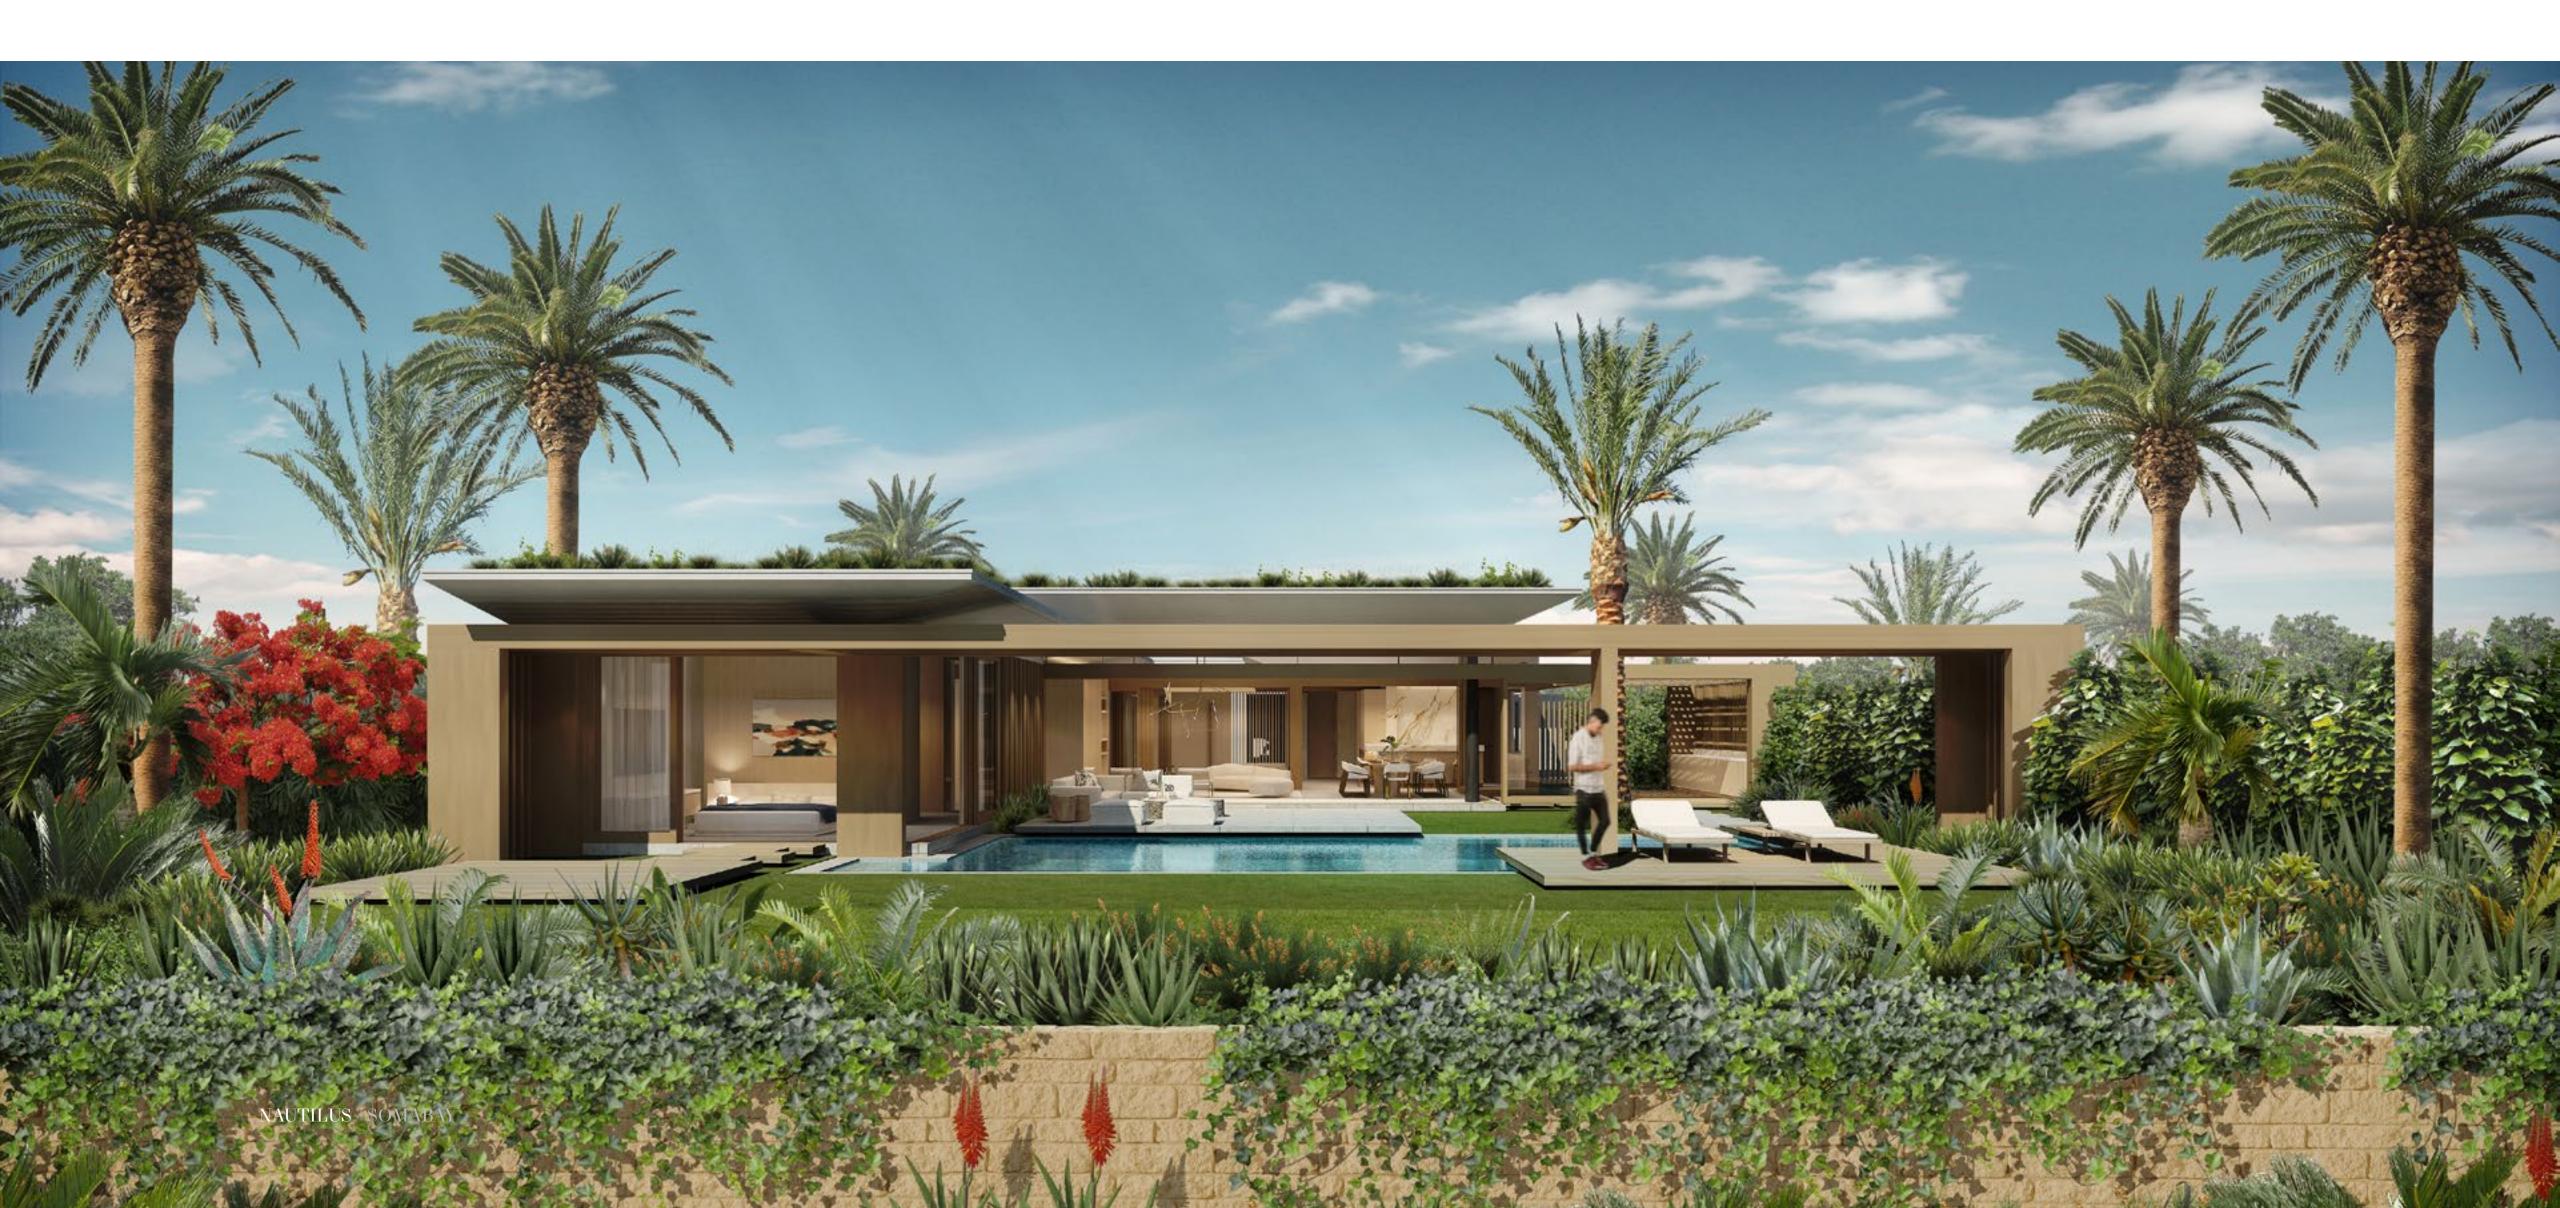

# LUXURY THAT IS FELT, HEARD AND SEEN.

Intricate luxury comes alive around every corner in Nautilus. The select address captures fine finishing details and bespoke fittings to create a sophisticated space for relaxing that is both refined and design-driven.

Nautilus A MASTERPIECE BY DESIGN.

NAUTILUS / SOMABAY

Boasting an innovative elevation technique that maximizes open views on the tranquil bay, as well as the Red's mountainous terrain, Nautilus is the brainchild of award-winning Saota Architecture and Design firm, envisaged as a frontrow seat on Somabay's inspirational beauty.

Gracefully poised in the heart of Bay Central to re-imagine the concept of balance from an aesthetic perspective,

Nautilus transforms every home into a bespoke amphitheater of sky and sea while immersing residents in exceptional details that take luxury to a whole new level. From harmonious lighting, signature hardscape to a private beach and lush landscapes, Nautilus promises a naturally-inspired living experience where impeccable details speak volumes.