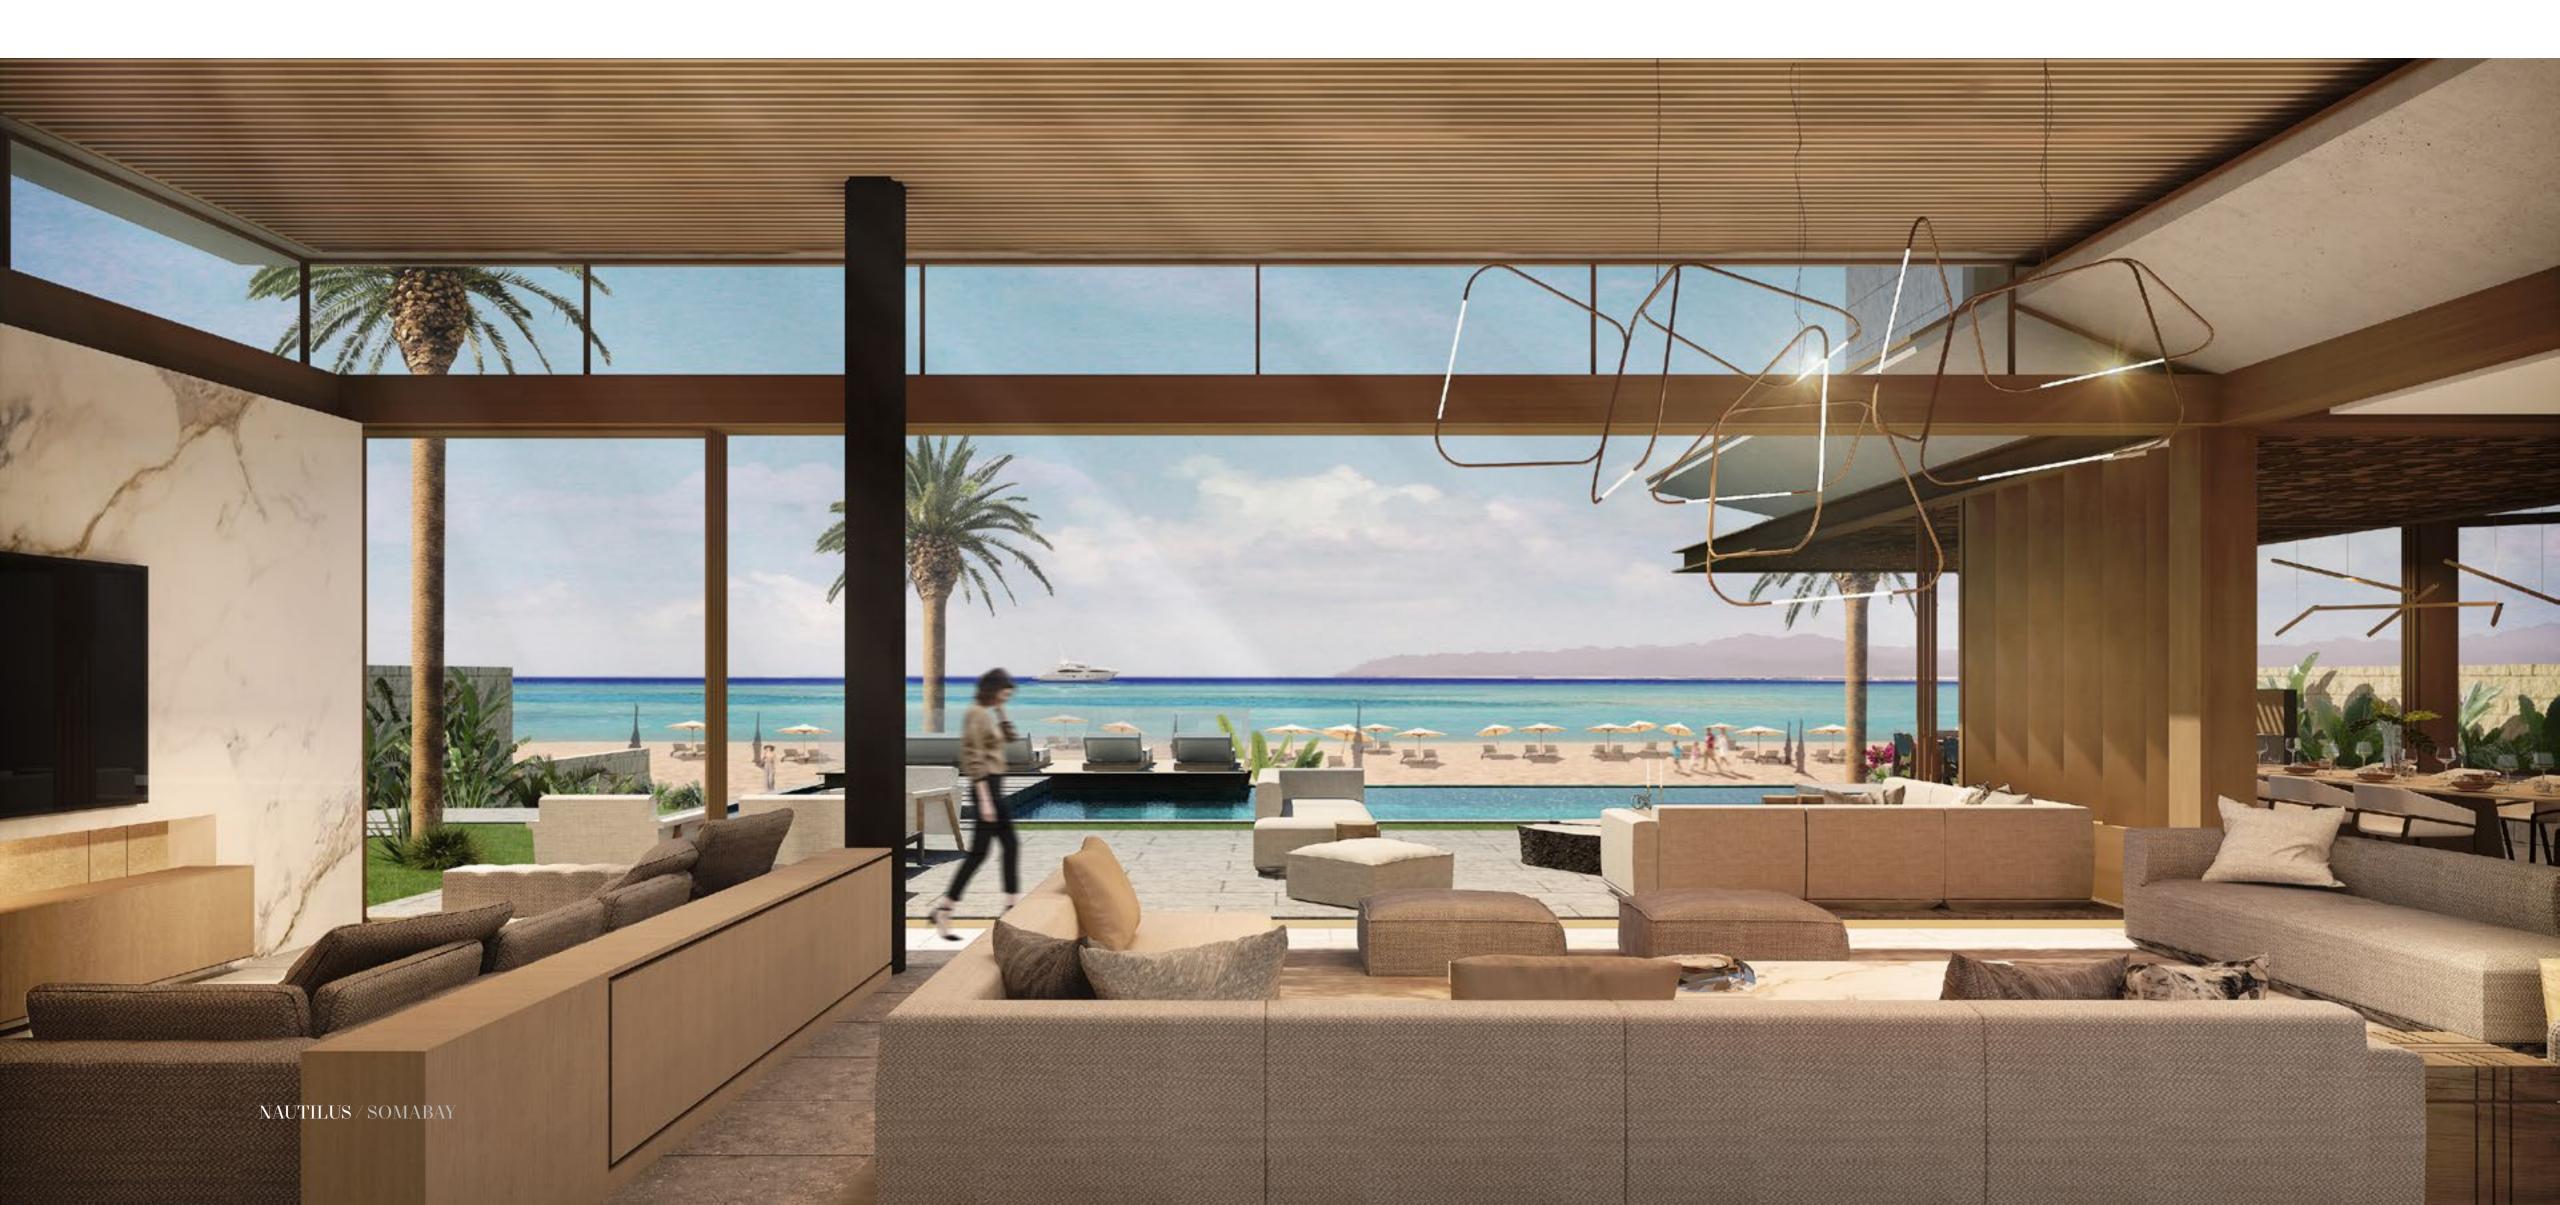

# LUXURY THAT IS FELT, HEARD AND SEEN.

Intricate luxury comes alive around every corner in Nautilus. The select address captures fine finishing details and bespoke fittings to create a sophisticated space for relaxing that is both refined and design-driven.

### Nautilus Private Beach A TRANQUIL ESCAPE. NAUTILUS SERENITY BEACH.

ty at Nautilus Beach; a private bay enclave, lined with day beds and wooden decks reserved solely to gather up and indulge in a good meal. for residents to escape.

Planned for those wishing to decelerate or simply enjoy a refreshing dip in crystal clear waters,

Experience the ultimate in relaxation and sereni- the beach boasts an inviting library promising a good read, as well as a barbecue area for friends