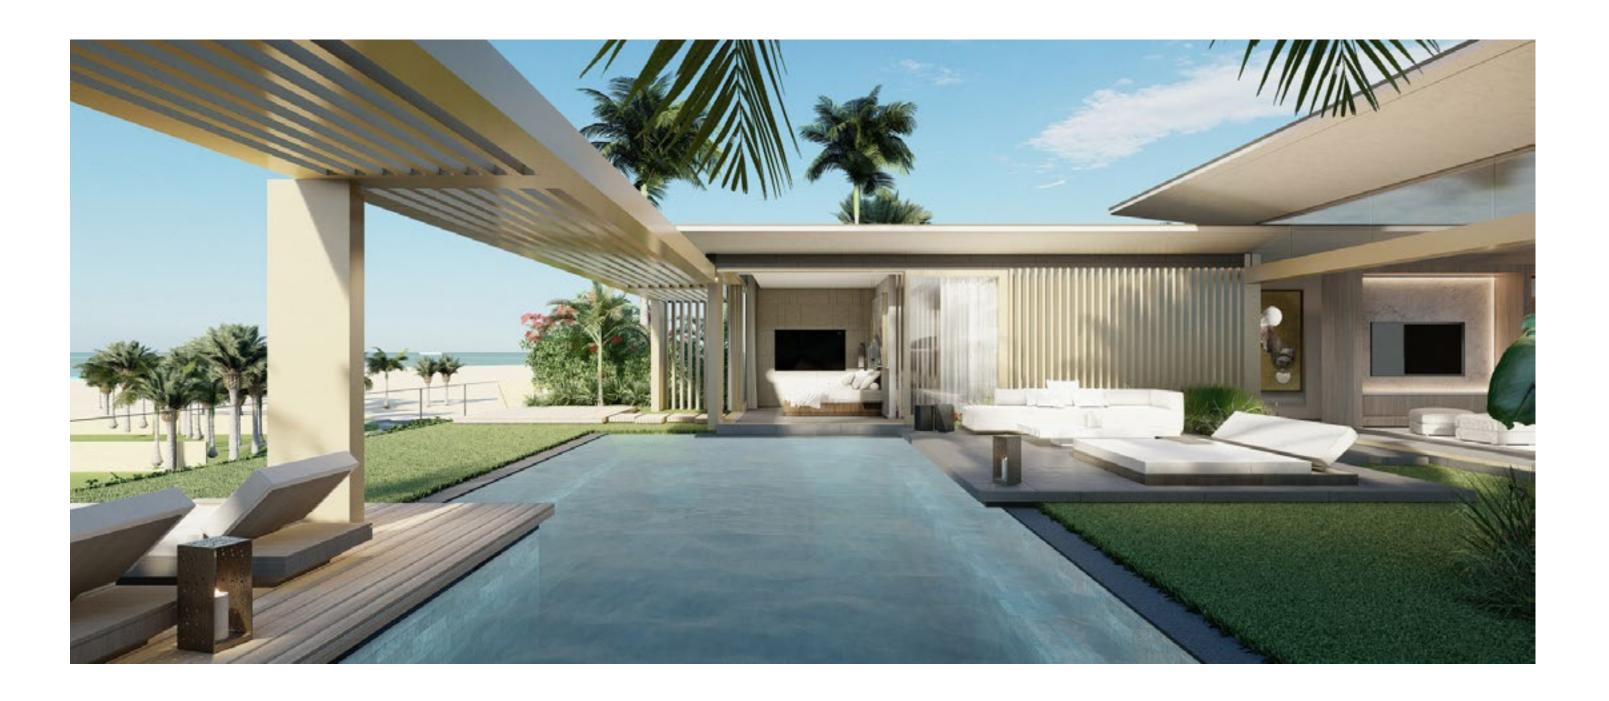

Nautilus A MASTERPIECE BY DESIGN.

NAUTILUS / SOMABAY

Boasting an innovative elevation technique that maximizes open views on the tranquil bay, as well as the Red's mountainous terrain, Nautilus is the brainchild of award-winning Saota Architecture and Design firm, envisaged as a frontrow seat on Somabay's inspirational beauty.

Gracefully poised in the heart of Bay Central to re-imagine the concept of balance from an aesthetic perspective,

Nautilus transforms every home into a bespoke amphitheater of sky and sea while immersing residents in exceptional details that take luxury to a whole new level. From harmonious lighting, signature hardscape to a private beach and lush landscapes, Nautilus promises a naturally-inspired living experience where impeccable details speak volumes.

### IMPECCABLE DETAILS PERFECTING THE BIGGER PICTURE.

NAUTILUS / SOMABAY

A sustainable masterpiece amplifying bay breeze magical landscapes & captivating scenery. Every aspect of Nautilus has been carefully planned to create a comfortable living experience in perfect harmony with Somabay's natural surroundings. The development's unique orientation sets it as a year-round livable destination, welcoming fresh bay breeze and

healthy air circulation into every home while opening onto captivating sunsets right before your home. Smartly oriented west to open onto the widest point of the bay, Nautilus is a naturally inviting gem, offering a sustainable design model that capitalizes on every natural force for your own benefit.