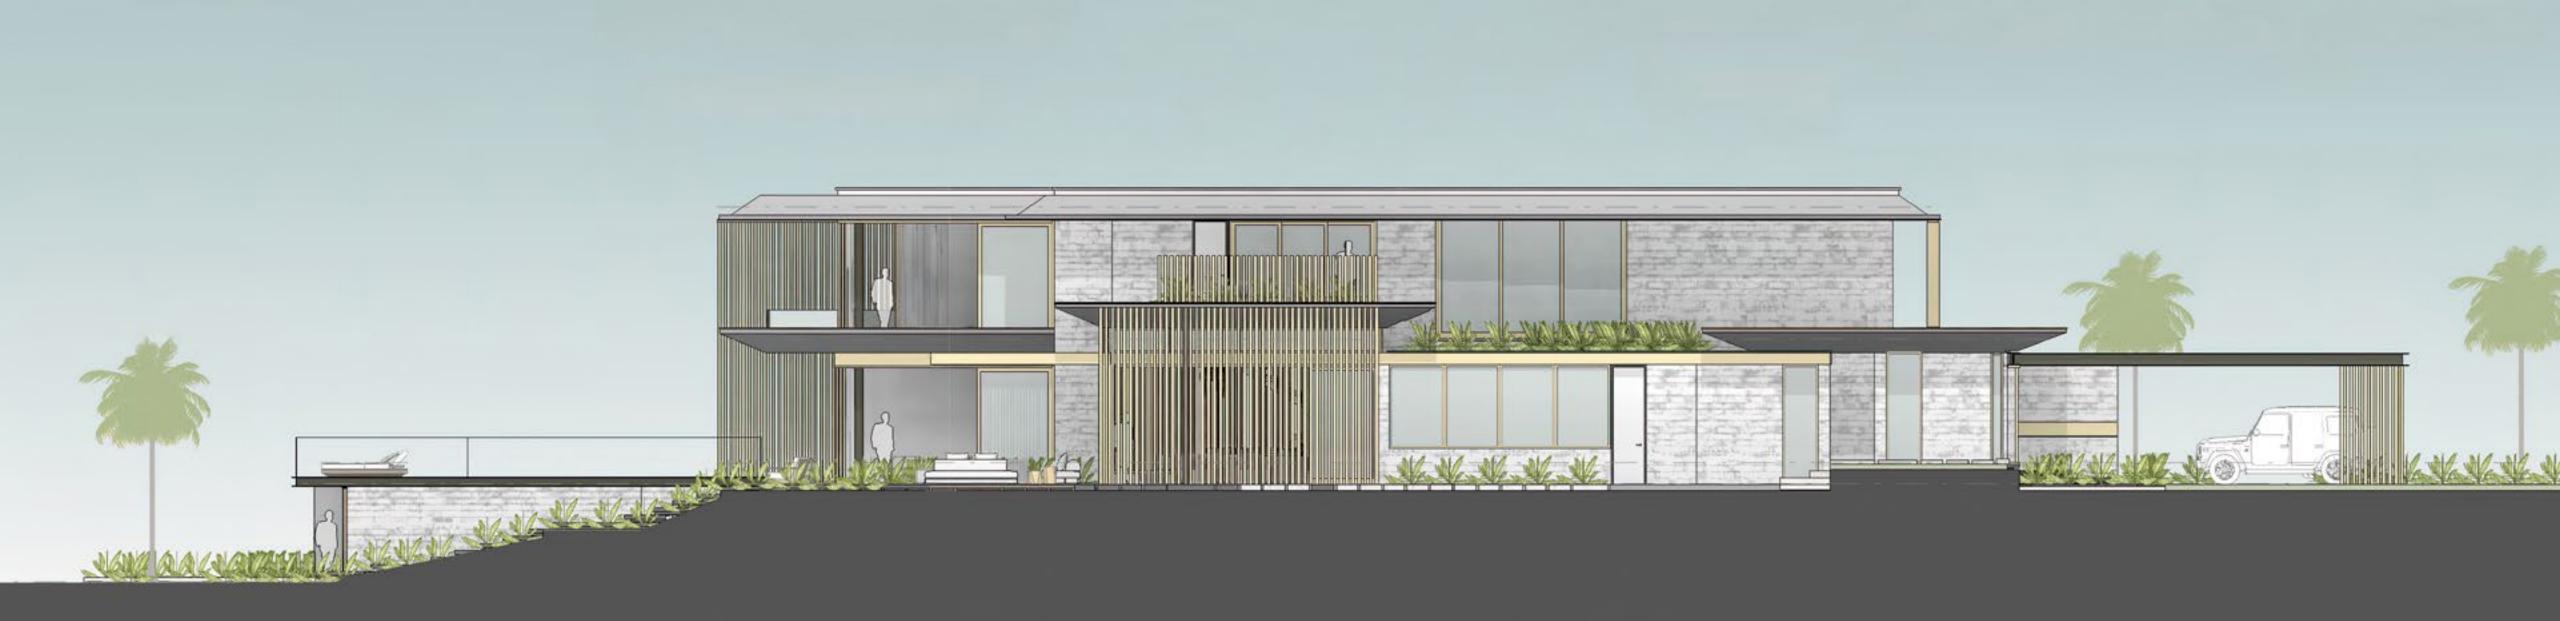

Nautilus A MASTERPIECE BY DESIGN.

NAUTILUS / SOMABAY

Boasting an innovative elevation technique that maximizes open views on the tranquil bay, as well as the Red's mountainous terrain, Nautilus is the brainchild of award-winning Saota Architecture and Design firm, envisaged as a frontrow seat on Somabay's inspirational beauty.

Gracefully poised in the heart of Bay Central to re-imagine the concept of balance from an aesthetic perspective,

Nautilus transforms every home into a bespoke amphitheater of sky and sea while immersing residents in exceptional details that take luxury to a whole new level. From harmonious lighting, signature hardscape to a private beach and lush landscapes, Nautilus promises a naturally-inspired living experience where impeccable details speak volumes.