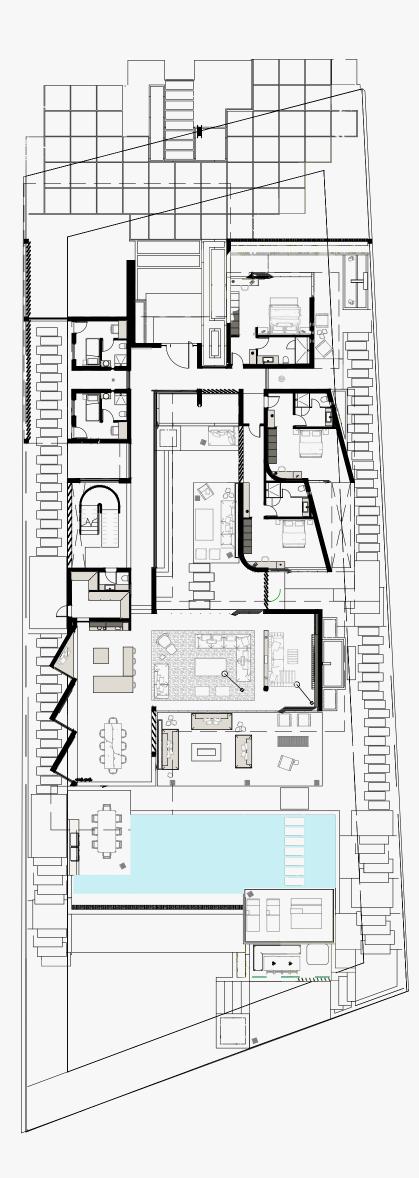

#### Grand Villa. Ground Floor

UNIT AREA 653.00m<sup>2</sup>

RECEPTION 13.50×7.00 KITCHEN & DINING 11.50×5.30

GUEST BEDROOM 5.80×4.20

BEDROOM 3  $5.50 \times 3.90$ 

BEDROOM 4 5.40×3.90

LAUNDRY  $3.00 \times 2.60$ 

MAID'S ROOM 3.70×3.20

DRIVER'S ROOM 3.70×3.30

BATHROOM  $3.00 \times 2.60$ 

#### NAUTILUS / SOMABAY

Grand Villa. First Floor

MASTER BEDROOM 7.00×3.80

MASTER BATHROOM 7.00×3.80

BEDROOM 2 5.70×3.60

Disclaimer 1. Drawings are not to scale. 2. The architectural details, dimensions and area in this plan are based on Schematic Design information only, and final As-Built conditions may vary. 3.All units are sold as unfurnished apartments, without furniture and furnishings, without white goods provisions, etc. 4.All images used are for illustrative purposes only and do not represent the actual size, features, specifications, fittings, and furnishings. 5.Somabay reserves the right to make revisions/alterations, at its absolute discretion, and without liability.