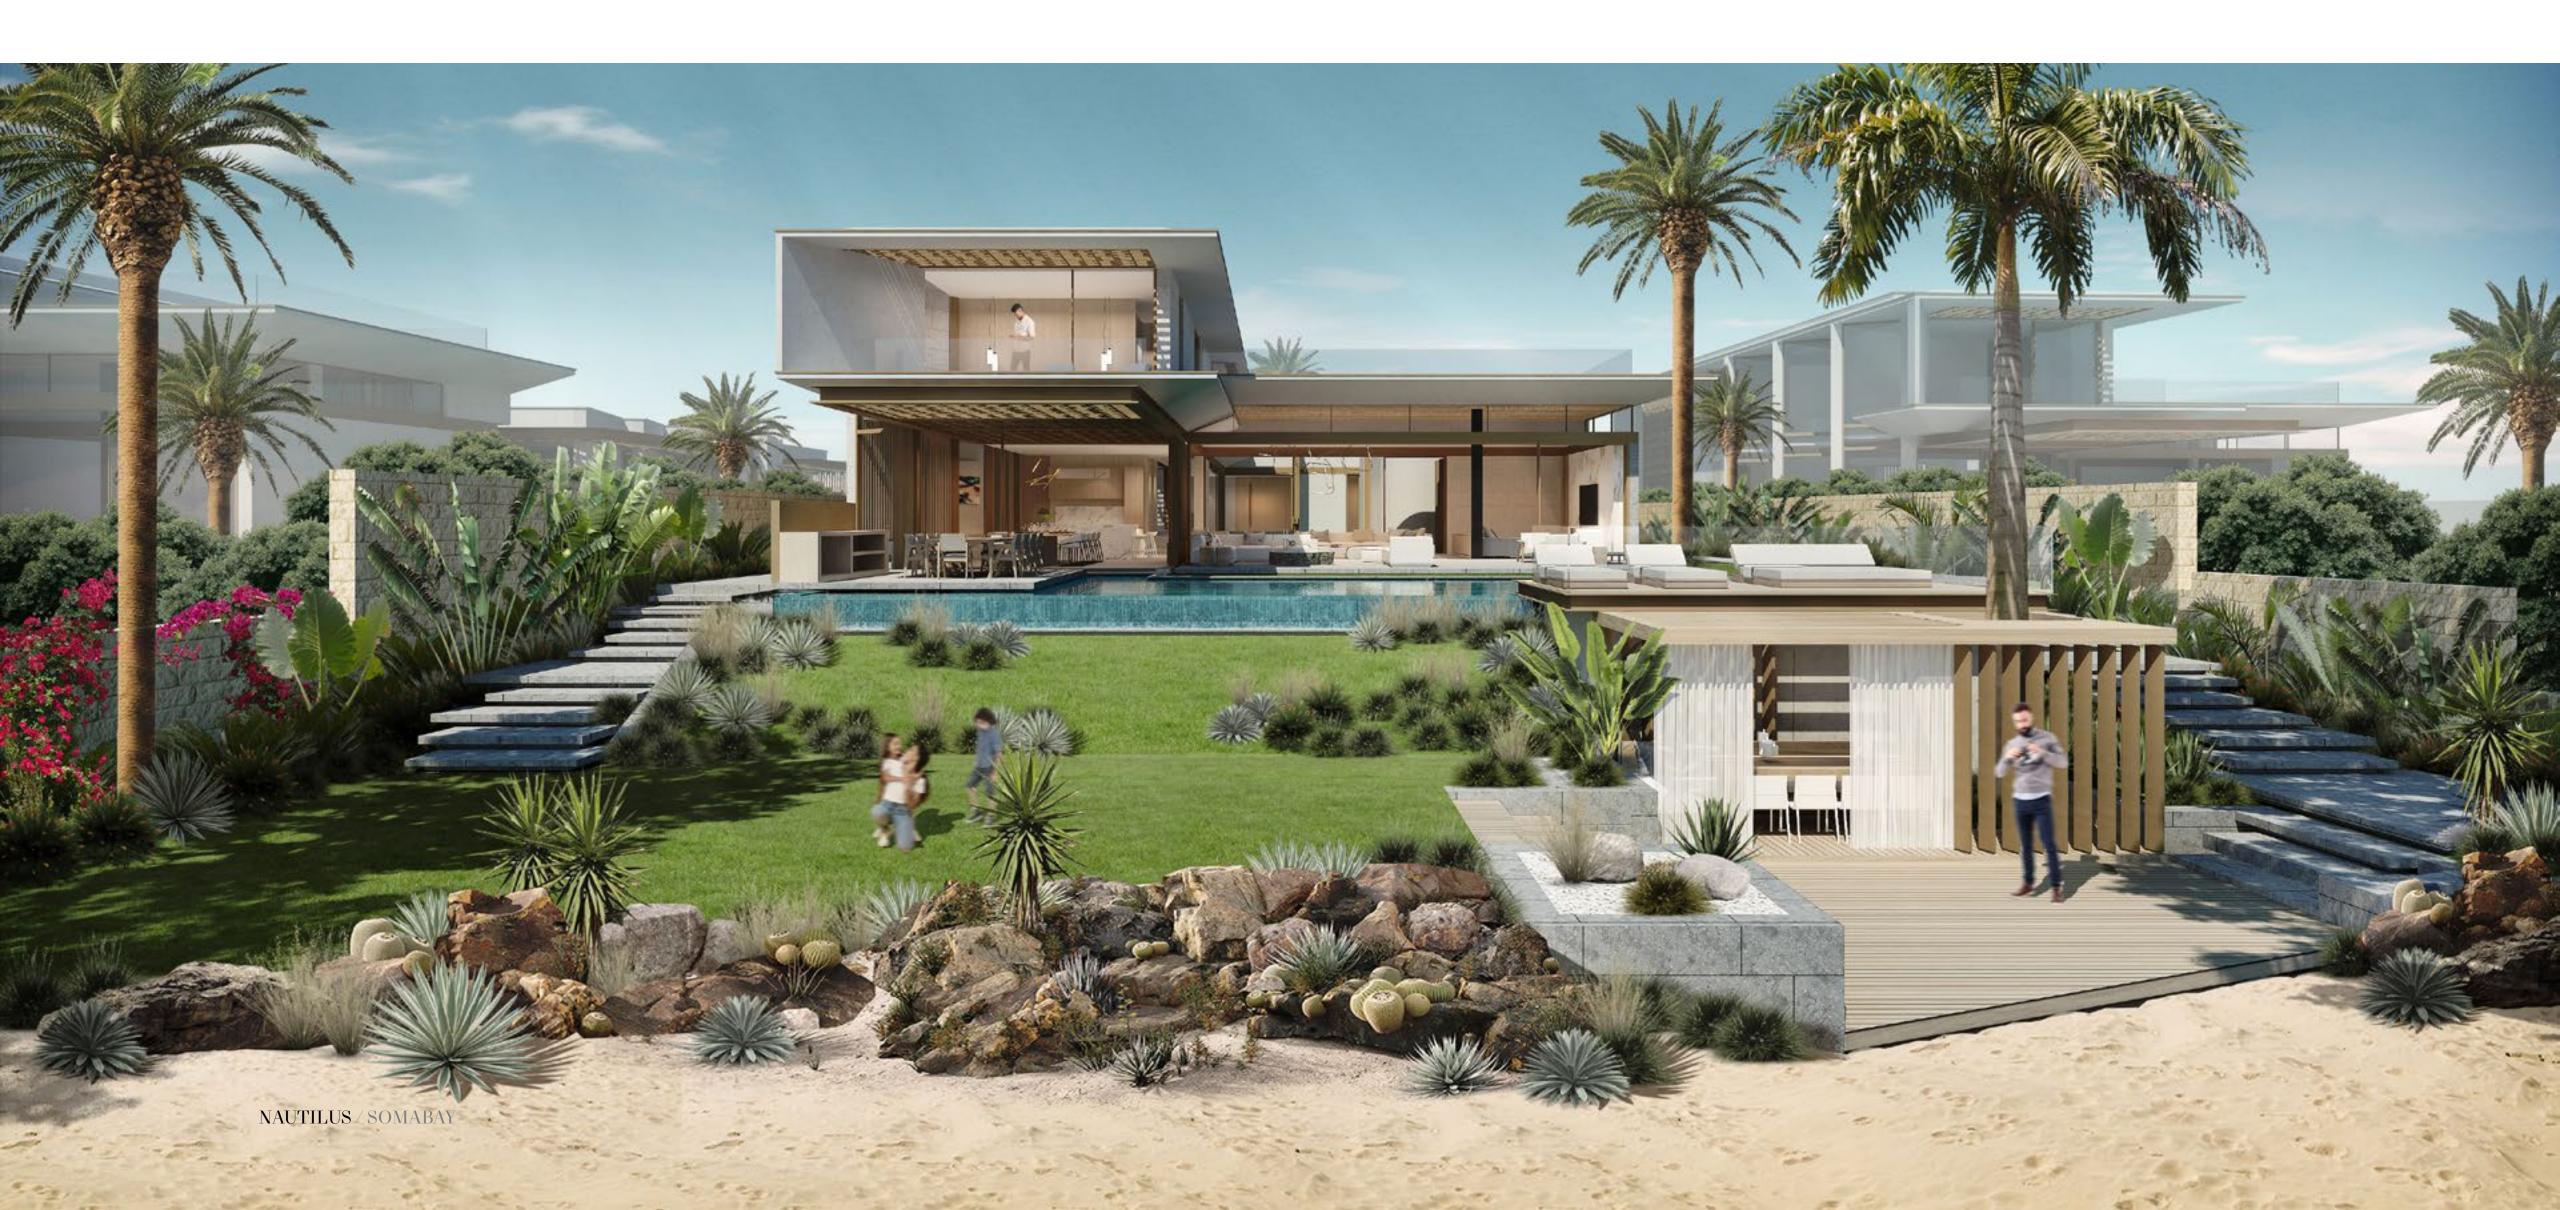

Nautilus A MASTERPIECE BY DESIGN.

NAUTILUS / SOMABAY

Boasting an innovative elevation technique that maximizes open views on the tranquil bay, as well as the Red's mountainous terrain, Nautilus is the brainchild of award-winning Saota Architecture and Design firm, envisaged as a frontrow seat on Somabay's inspirational beauty.

Gracefully poised in the heart of Bay Central to re-imagine the concept of balance from an aesthetic perspective,

Nautilus transforms every home into a bespoke amphitheater of sky and sea while immersing residents in exceptional details that take luxury to a whole new level. From harmonious lighting, signature hardscape to a private beach and lush landscapes, Nautilus promises a naturally-inspired living experience where impeccable details speak volumes.

### IMPECCABLE DETAILS PERFECTING THE BIGGER PICTURE.

NAUTILUS / SOMABAY

A sustainable masterpiece amplifying bay breeze magical landscapes & captivating scenery. Every aspect of Nautilus has been carefully planned to create a comfortable living experience in perfect harmony with Somabay's natural surroundings. The development's unique orientation sets it as a year-round livable destination, welcoming fresh bay breeze and

healthy air circulation into every home while opening onto captivating sunsets right before your home. Smartly oriented west to open onto the widest point of the bay, Nautilus is a naturally inviting gem, offering a sustainable design model that capitalizes on every natural force for your own benefit.