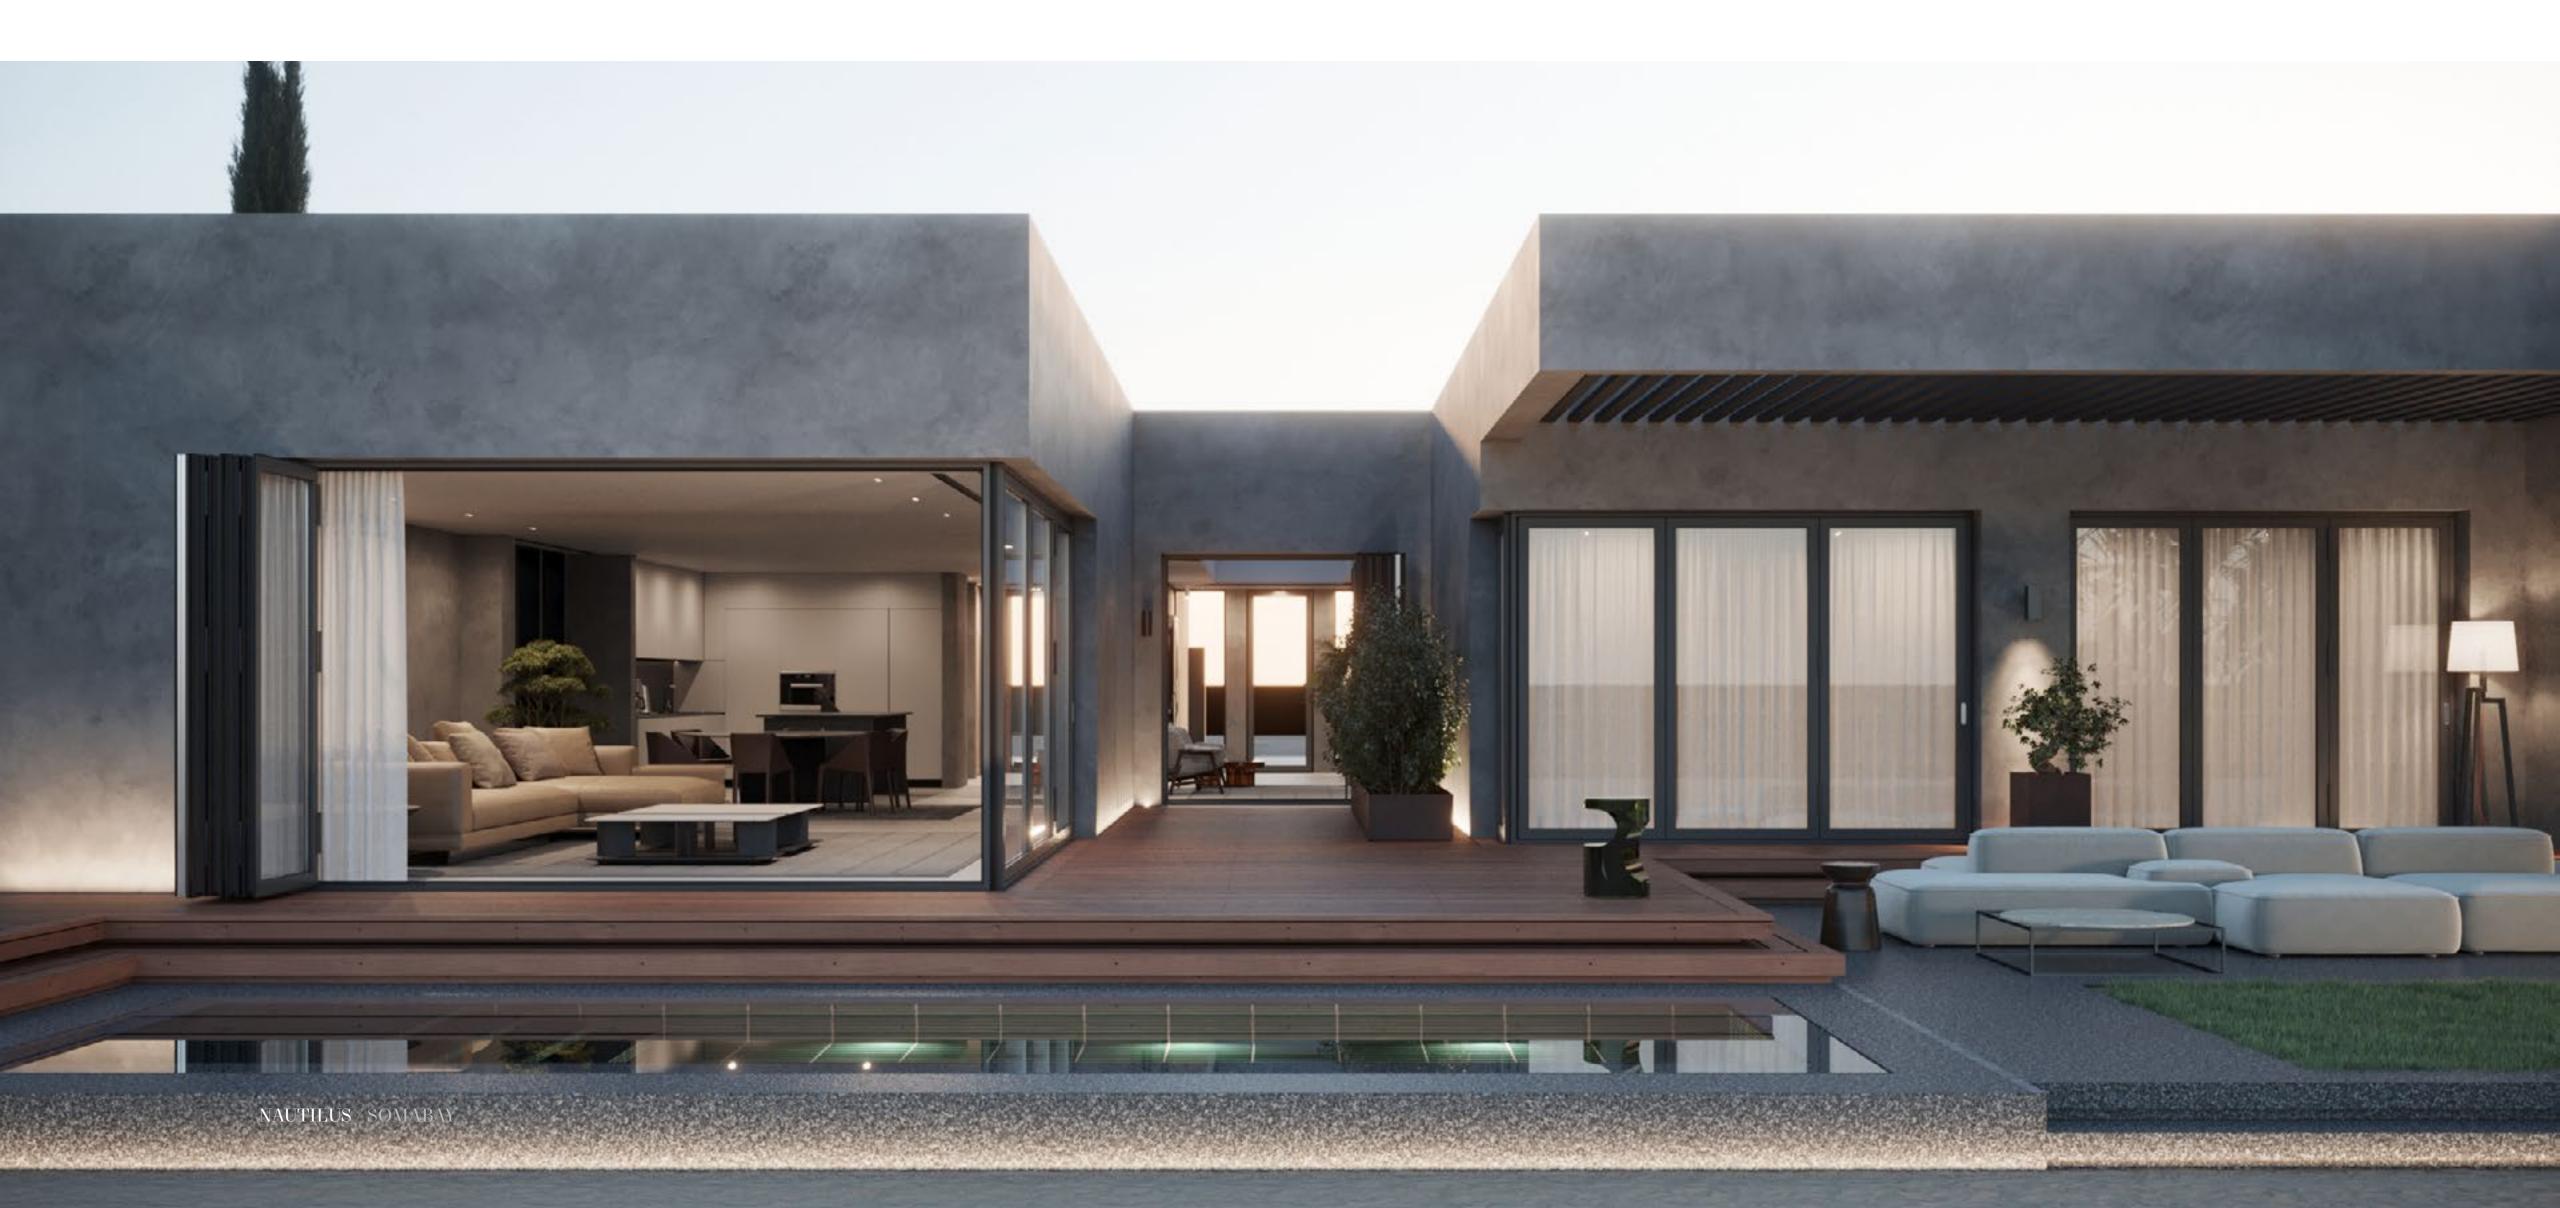

Nautilus A MASTERPIECE BY DESIGN.

NAUTILUS / SOMABAY

Boasting an innovative elevation technique that maximizes open views on the tranquil bay, as well as the Red's mountainous terrain, Nautilus is the brainchild of award-winning Saota Architecture and Design firm, envisaged as a frontrow seat on Somabay's inspirational beauty.

Gracefully poised in the heart of Bay Central to re-imagine the concept of balance from an aesthetic perspective,

Nautilus transforms every home into a bespoke amphitheater of sky and sea while immersing residents in exceptional details that take luxury to a whole new level. From harmonious lighting, signature hardscape to a private beach and lush landscapes, Nautilus promises a naturally-inspired living experience where impeccable details speak volumes.

### IMPECCABLE DETAILS PERFECTING THE BIGGER PICTURE.

NAUTILUS / SOMABAY

A sustainable masterpiece amplifying bay breeze magical landscapes & captivating scenery. Every aspect of Nautilus has been carefully planned to create a comfortable living experience in perfect harmony with Somabay's natural surroundings. The development's unique orientation sets it as a year-round livable destination, welcoming fresh bay breeze and

healthy air circulation into every home while opening onto captivating sunsets right before your home. Smartly oriented west to open onto the widest point of the bay, Nautilus is a naturally inviting gem, offering a sustainable design model that capitalizes on every natural force for your own benefit.