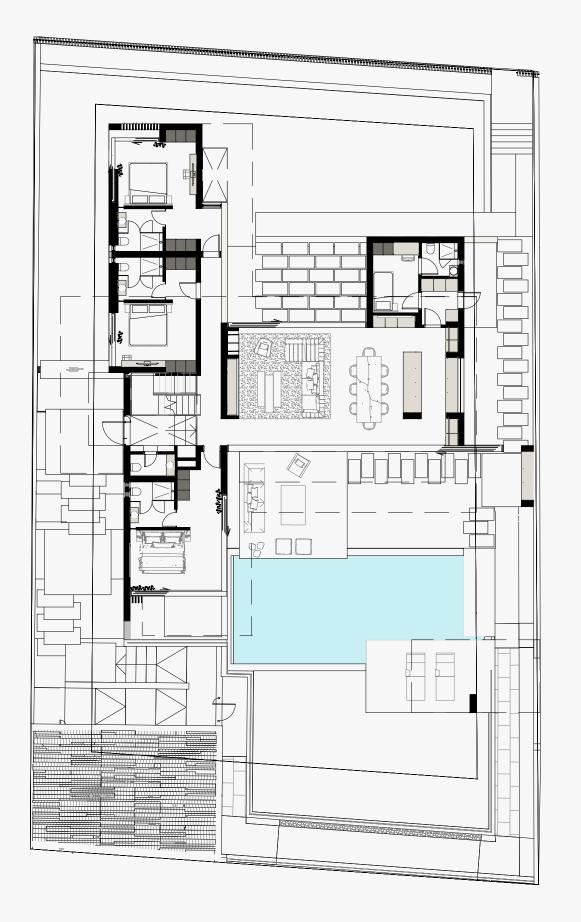

## NAUTILUS SITE PLAN.

Nautilus GrandNautilus PrivéNautilus Signature

#### NAUTILUS GRAND NAUTILUS PRIVÉ NAUTILUS PRIME NAUTILUS SIGNATURE

#### Grand Villa. Ground Floor

UNIT AREA 653.00m<sup>2</sup>

RECEPTION 13.50×7.00 KITCHEN & DINING 11.50×5.30

GUEST BEDROOM 5.80×4.20

BEDROOM 3  $5.50 \times 3.90$ 

BEDROOM 4 5.40×3.90

LAUNDRY  $3.00 \times 2.60$ 

MAID'S ROOM 3.70×3.20

DRIVER'S ROOM 3.70×3.30

BATHROOM  $3.00 \times 2.60$ 

#### NAUTILUS / SOMABAY

Grand Villa. First Floor

MASTER BEDROOM 7.00×3.80

MASTER BATHROOM 7.00×3.80

BEDROOM 2 5.70×3.60

Disclaimer 1. Drawings are not to scale. 2. The architectural details, dimensions and area in this plan are based on Schematic Design information only, and final As-Built conditions may vary. 3.All units are sold as unfurnished apartments, without furniture and furnishings, without white goods provisions, etc. 4.All images used are for illustrative purposes only and do not represent the actual size, features, specifications, fittings, and furnishings. 5.Somabay reserves the right to make revisions/alterations, at its absolute discretion, and without liability.