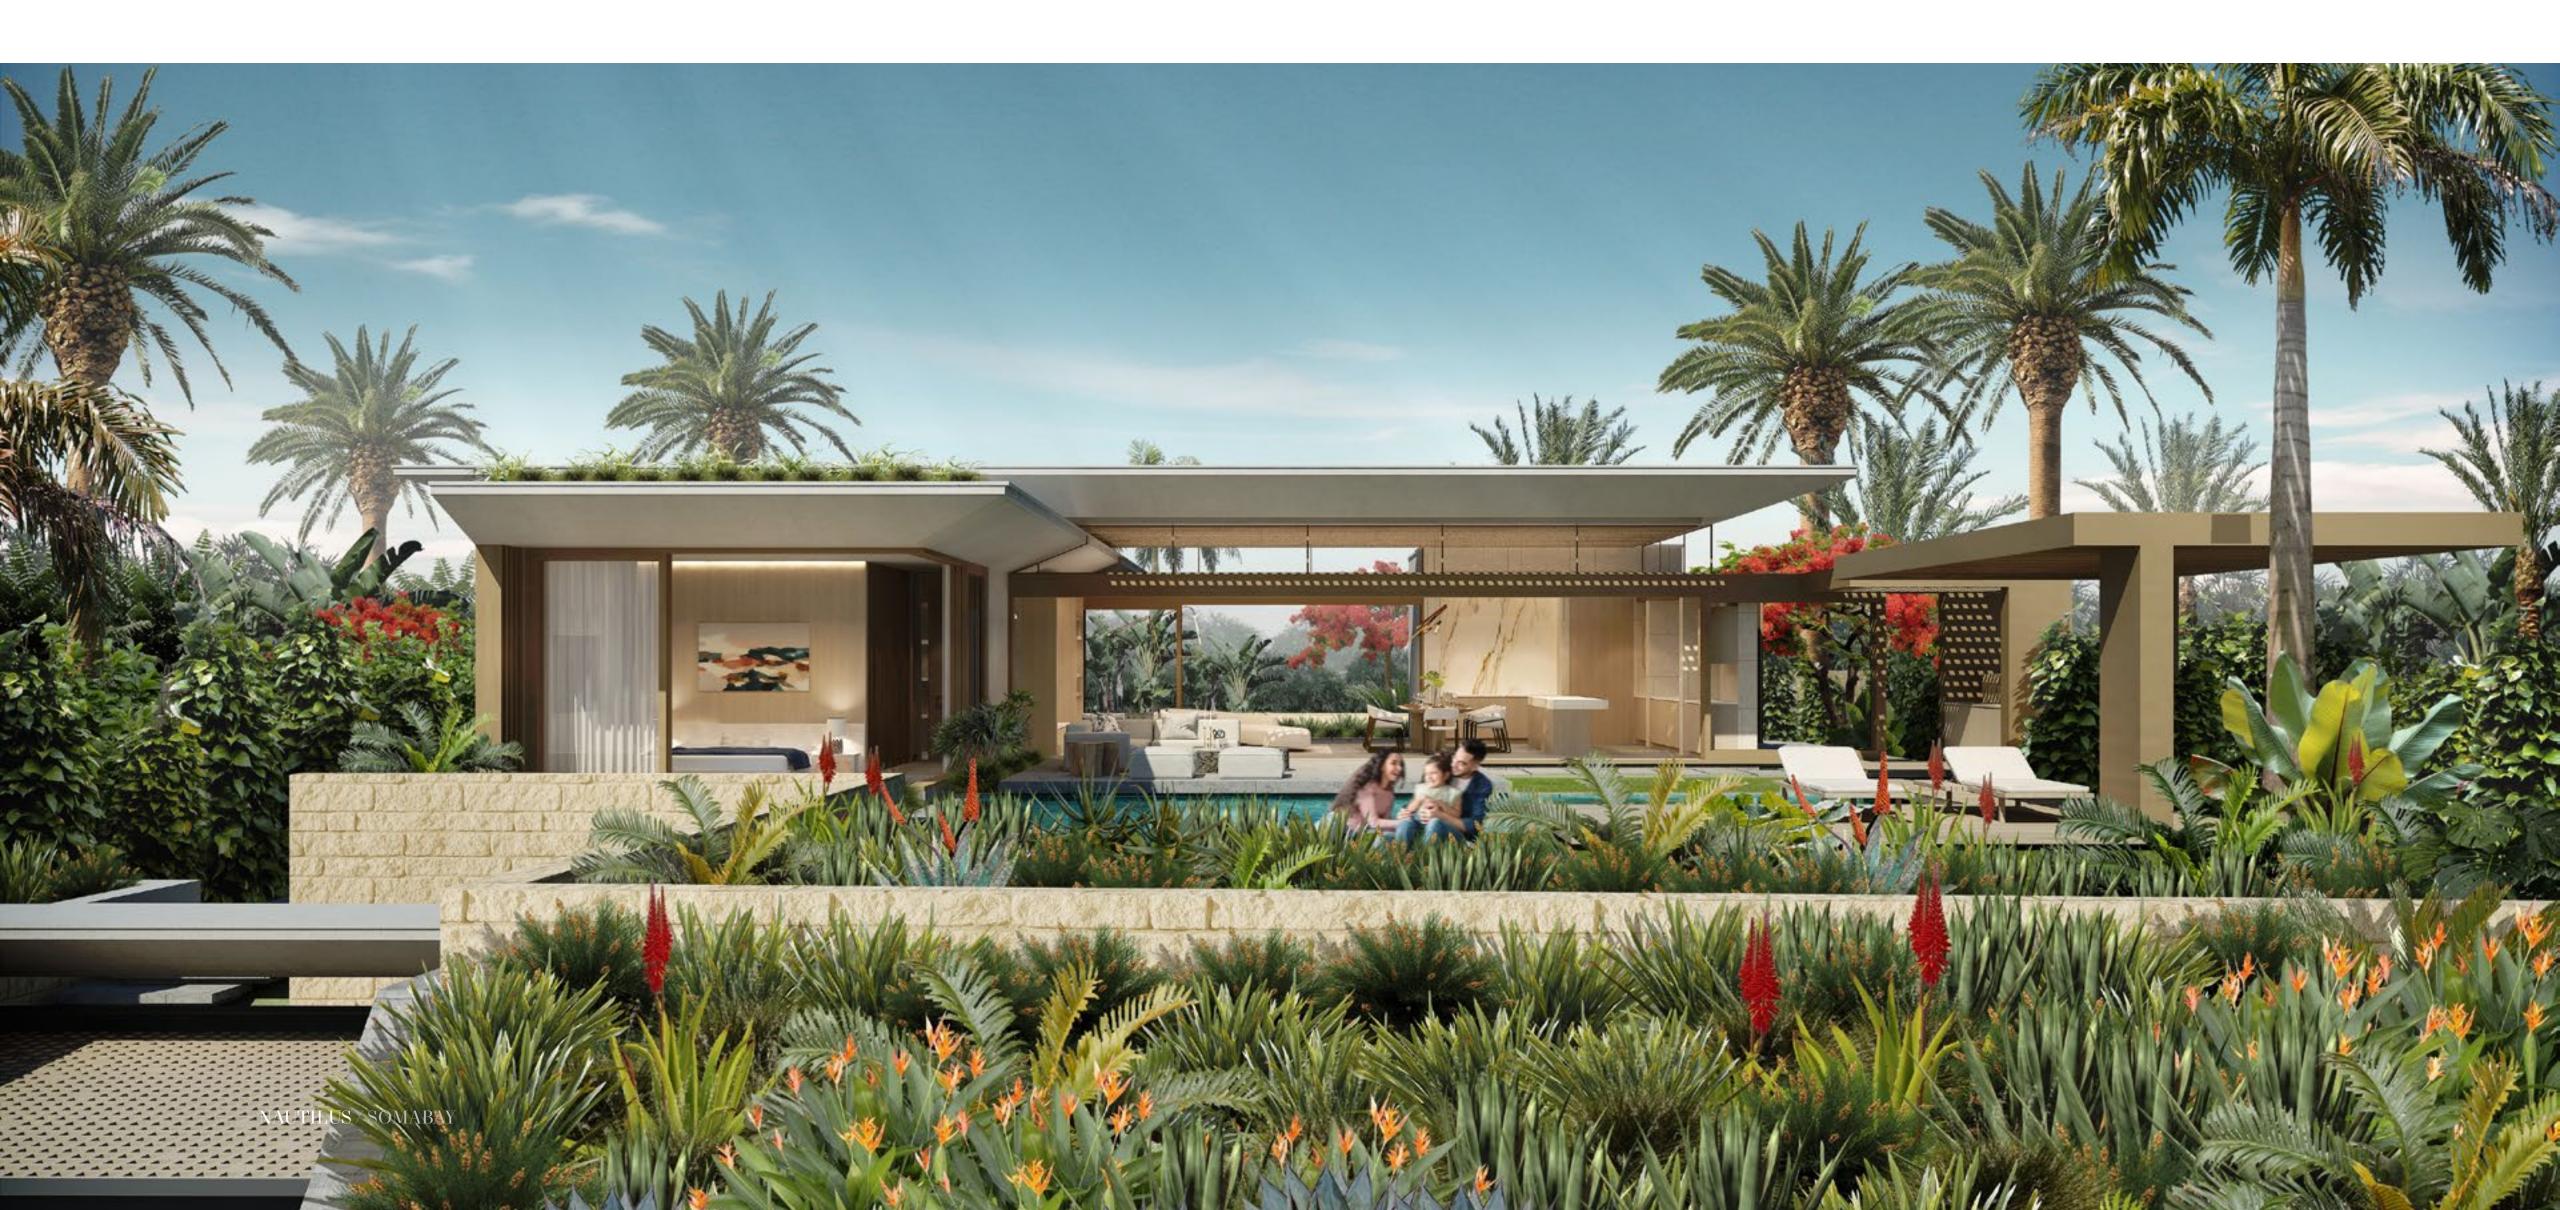

Nautilus A MASTERPIECE BY DESIGN.

NAUTILUS / SOMABAY

Boasting an innovative elevation technique that maximizes open views on the tranquil bay, as well as the Red's mountainous terrain, Nautilus is the brainchild of award-winning Saota Architecture and Design firm, envisaged as a frontrow seat on Somabay's inspirational beauty.

Gracefully poised in the heart of Bay Central to re-imagine the concept of balance from an aesthetic perspective,

Nautilus transforms every home into a bespoke amphitheater of sky and sea while immersing residents in exceptional details that take luxury to a whole new level. From harmonious lighting, signature hardscape to a private beach and lush landscapes, Nautilus promises a naturally-inspired living experience where impeccable details speak volumes.

### IMPECCABLE DETAILS PERFECTING THE BIGGER PICTURE.

NAUTILUS / SOMABAY

A sustainable masterpiece amplifying bay breeze magical landscapes & captivating scenery. Every aspect of Nautilus has been carefully planned to create a comfortable living experience in perfect harmony with Somabay's natural surroundings. The development's unique orientation sets it as a year-round livable destination, welcoming fresh bay breeze and

healthy air circulation into every home while opening onto captivating sunsets right before your home. Smartly oriented west to open onto the widest point of the bay, Nautilus is a naturally inviting gem, offering a sustainable design model that capitalizes on every natural force for your own benefit.