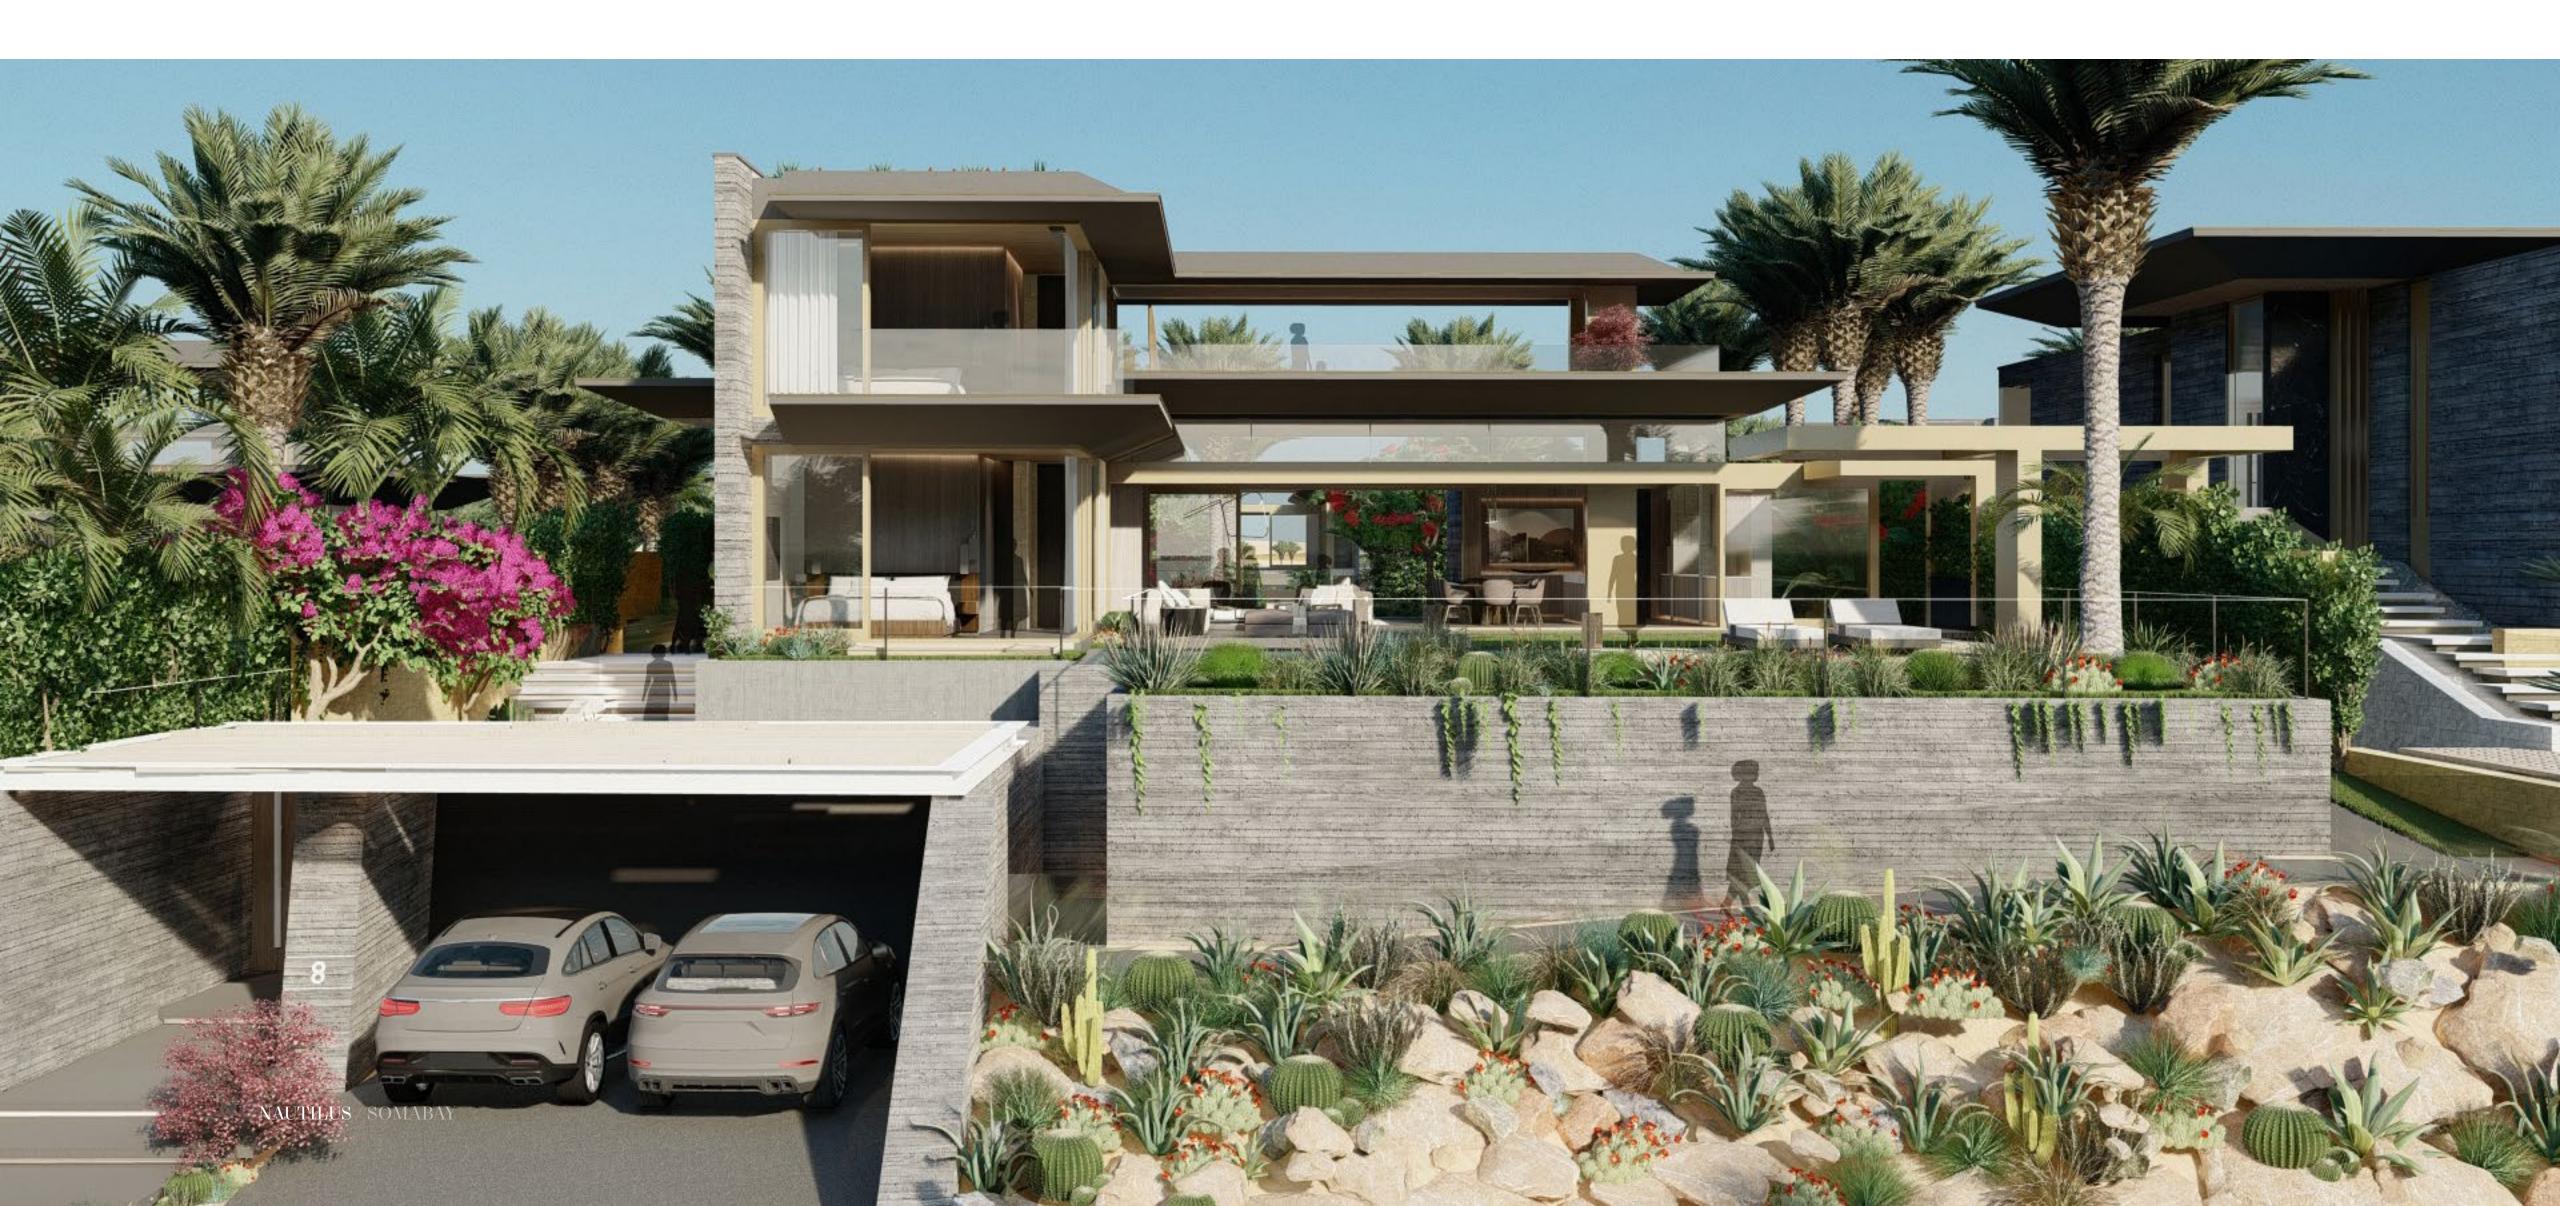

Nautilus A MASTERPIECE BY DESIGN.

NAUTILUS / SOMABAY

Boasting an innovative elevation technique that maximizes open views on the tranquil bay, as well as the Red's mountainous terrain, Nautilus is the brainchild of award-winning Saota Architecture and Design firm, envisaged as a frontrow seat on Somabay's inspirational beauty.

Gracefully poised in the heart of Bay Central to re-imagine the concept of balance from an aesthetic perspective,

Nautilus transforms every home into a bespoke amphitheater of sky and sea while immersing residents in exceptional details that take luxury to a whole new level. From harmonious lighting, signature hardscape to a private beach and lush landscapes, Nautilus promises a naturally-inspired living experience where impeccable details speak volumes.

### IMPECCABLE DETAILS PERFECTING THE BIGGER PICTURE.

NAUTILUS / SOMABAY

A sustainable masterpiece amplifying bay breeze magical landscapes & captivating scenery. Every aspect of Nautilus has been carefully planned to create a comfortable living experience in perfect harmony with Somabay's natural surroundings. The development's unique orientation sets it as a year-round livable destination, welcoming fresh bay breeze and

healthy air circulation into every home while opening onto captivating sunsets right before your home. Smartly oriented west to open onto the widest point of the bay, Nautilus is a naturally inviting gem, offering a sustainable design model that capitalizes on every natural force for your own benefit.