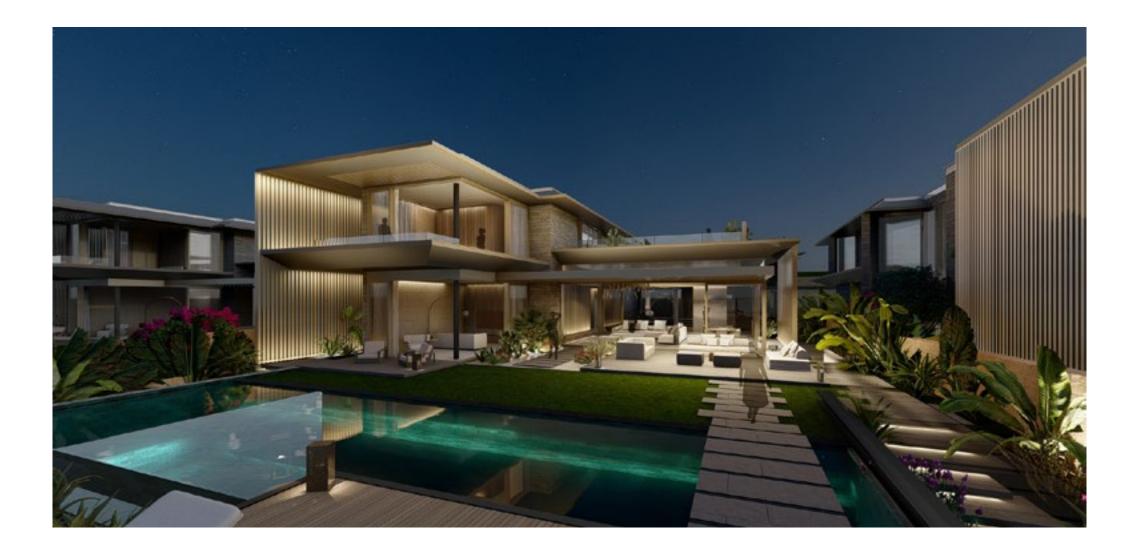

Nautilus A MASTERPIECE BY DESIGN.

NAUTILUS / SOMABAY

Boasting an innovative elevation technique that maximizes open views on the tranquil bay, as well as the Red's mountainous terrain, Nautilus is the brainchild of award-winning Saota Architecture and Design firm, envisaged as a frontrow seat on Somabay's inspirational beauty.

Gracefully poised in the heart of Bay Central to re-imagine the concept of balance from an aesthetic perspective,

Nautilus transforms every home into a bespoke amphitheater of sky and sea while immersing residents in exceptional details that take luxury to a whole new level. From harmonious lighting, signature hardscape to a private beach and lush landscapes, Nautilus promises a naturally-inspired living experience where impeccable details speak volumes.

healthy air circulation into every home while opening onto captivating sunsets right before your home. Smartly oriented west to open onto the widest point of the bay, Nautilus is a naturally inviting gem, offering a sustainable design model that capitalizes on every natural force for your own benefit.