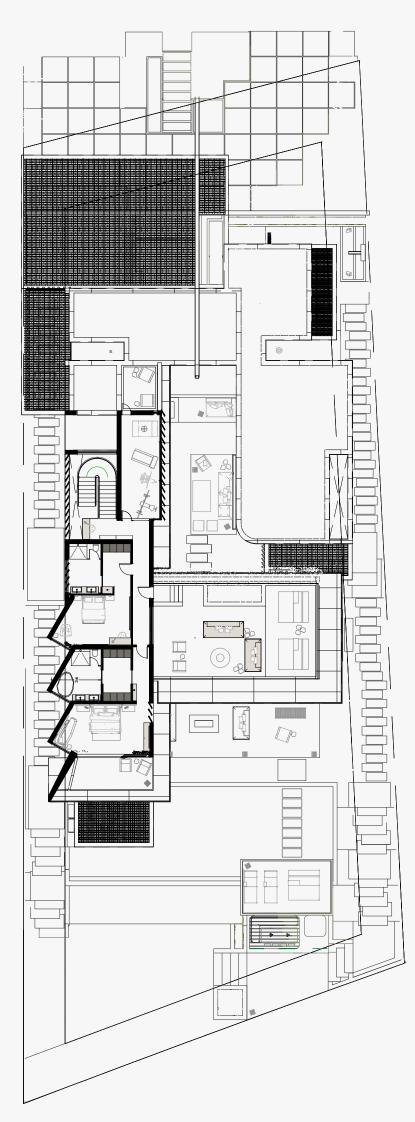

#### Privé Villa. Ground Floor

UNIT AREA 498.70m<sup>2</sup>

#### RECEPTION $6.90 \times 6.60$

KITCHEN & DINING  $9.40 \times 5.60$ 

GUEST BEDROOM  $5.50 \times 3.70$ 

BEDROOM 2 3.80×3.70

MAID'S ROOM  $3.30 \times 2.40$ 

DRIVER'S ROOM  $2.90 \times 2.30$ 

LAUNDRY 3.30×3.10

Privé Villa. First Floor

#### MASTER BEDROOM 4.10×3.80

MASTER BATHROOM 3.60×3.00

BEDROOM 3  $5.50 \times 4.00$ 

BEDROOM 4 3.80×3.70

Disclaimer 1. Drawings are not to scale. 2. The architectural details, dimensions and area in this plan are based on Schematic Design information only, and final As-Built conditions may vary. 3.All units are sold as unfurnished apartments, without furniture and furnishings, without white goods provisions, etc. 4.All images used are for illustrative purposes only and do not represent the actual size, features, specifications, fittings, and furnishings. 5.Somabay reserves the right to make revisions/alterations, at its absolute discretion, and without liability.