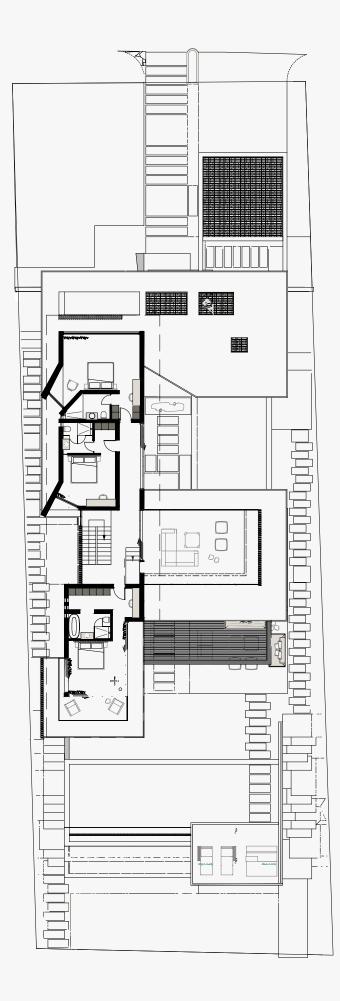

#### Privé Villa. Ground Floor

UNIT AREA 498.70m<sup>2</sup>

#### RECEPTION $6.90 \times 6.60$

KITCHEN & DINING  $9.40 \times 5.60$ 

GUEST BEDROOM  $5.50 \times 3.70$ 

BEDROOM 2 3.80×3.70

MAID'S ROOM  $3.30 \times 2.40$ 

DRIVER'S ROOM  $2.90 \times 2.30$ 

LAUNDRY 3.30×3.10

Privé Villa. First Floor

#### MASTER BEDROOM 4.10×3.80

MASTER BATHROOM 3.60×3.00

BEDROOM 3  $5.50 \times 4.00$ 

BEDROOM 4 3.80×3.70

Disclaimer 1. Drawings are not to scale. 2. The architectural details, dimensions and area in this plan are based on Schematic Design information only, and final As-Built conditions may vary. 3.All units are sold as unfurnished apartments, without furniture and furnishings, without white goods provisions, etc. 4.All images used are for illustrative purposes only and do not represent the actual size, features, specifications, fittings, and furnishings. 5.Somabay reserves the right to make revisions/alterations, at its absolute discretion, and without liability.