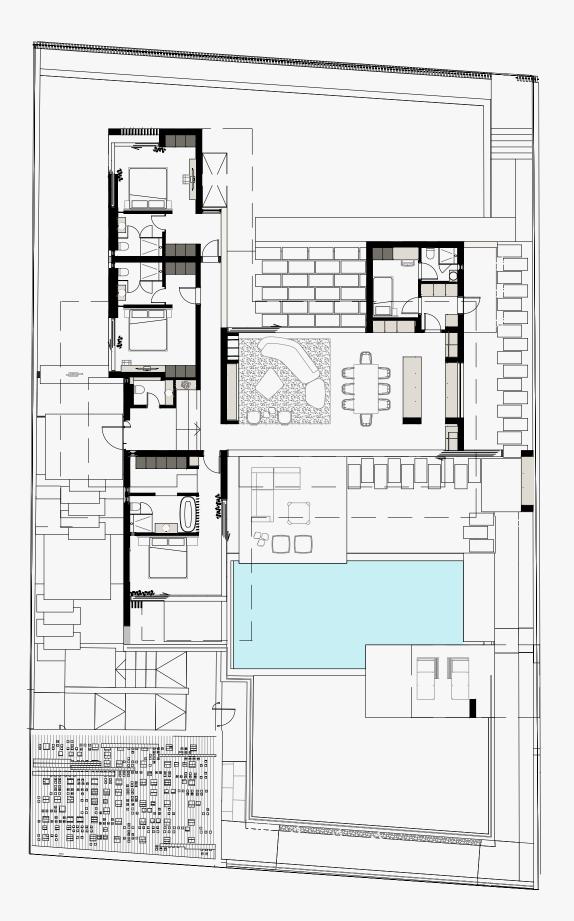

#### Grand Villa. Ground Floor

UNIT AREA 653.00m<sup>2</sup>

RECEPTION 13.50×7.00 KITCHEN & DINING 11.50×5.30

GUEST BEDROOM 5.80×4.20

BEDROOM 3  $5.50 \times 3.90$ 

BEDROOM 4 5.40×3.90

LAUNDRY  $3.00 \times 2.60$ 

MAID'S ROOM 3.70×3.20

DRIVER'S ROOM 3.70×3.30

BATHROOM  $3.00 \times 2.60$ 