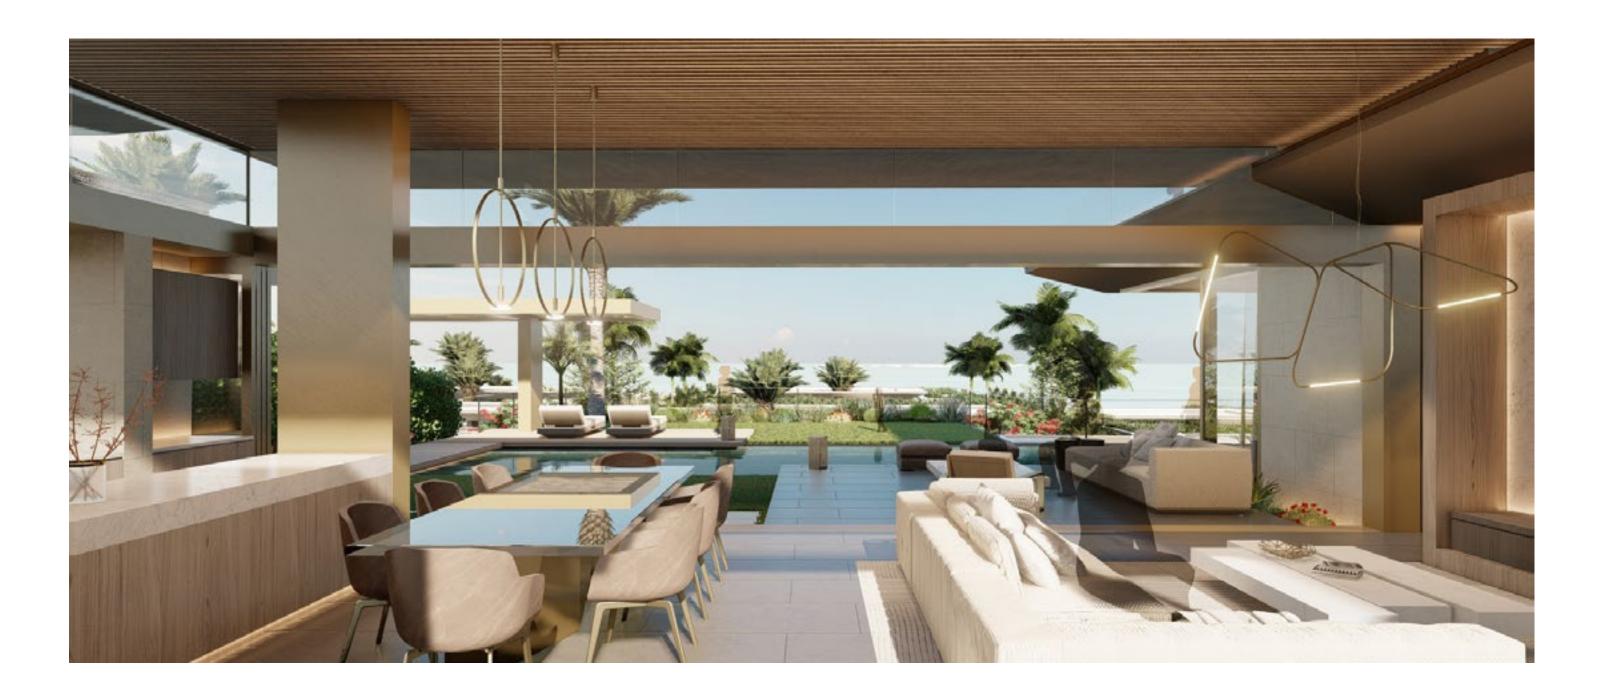

# LUXURY THAT IS FELT, HEARD AND SEEN.

Intricate luxury comes alive around every corner in Nautilus. The select address captures fine finishing details and bespoke fittings to create a sophisticated space for relaxing that is both refined and design-driven.

Nautilus A MASTERPIECE BY DESIGN.

NAUTILUS / SOMABAY

Boasting an innovative elevation technique that maximizes open views on the tranquil bay, as well as the Red's mountainous terrain, Nautilus is the brainchild of award-winning Saota Architecture and Design firm, envisaged as a frontrow seat on Somabay's inspirational beauty.

Gracefully poised in the heart of Bay Central to re-imagine the concept of balance from an aesthetic perspective,

Nautilus transforms every home into a bespoke amphitheater of sky and sea while immersing residents in exceptional details that take luxury to a whole new level. From harmonious lighting, signature hardscape to a private beach and lush landscapes, Nautilus promises a naturally-inspired living experience where impeccable details speak volumes.

### IMPECCABLE DETAILS PERFECTING THE BIGGER PICTURE.

NAUTILUS / SOMABAY

A sustainable masterpiece amplifying bay breeze magical landscapes & captivating scenery. Every aspect of Nautilus has been carefully planned to create a comfortable living experience in perfect harmony with Somabay's natural surroundings. The development's unique orientation sets it as a year-round livable destination, welcoming fresh bay breeze and

healthy air circulation into every home while opening onto captivating sunsets right before your home. Smartly oriented west to open onto the widest point of the bay, Nautilus is a naturally inviting gem, offering a sustainable design model that capitalizes on every natural force for your own benefit.