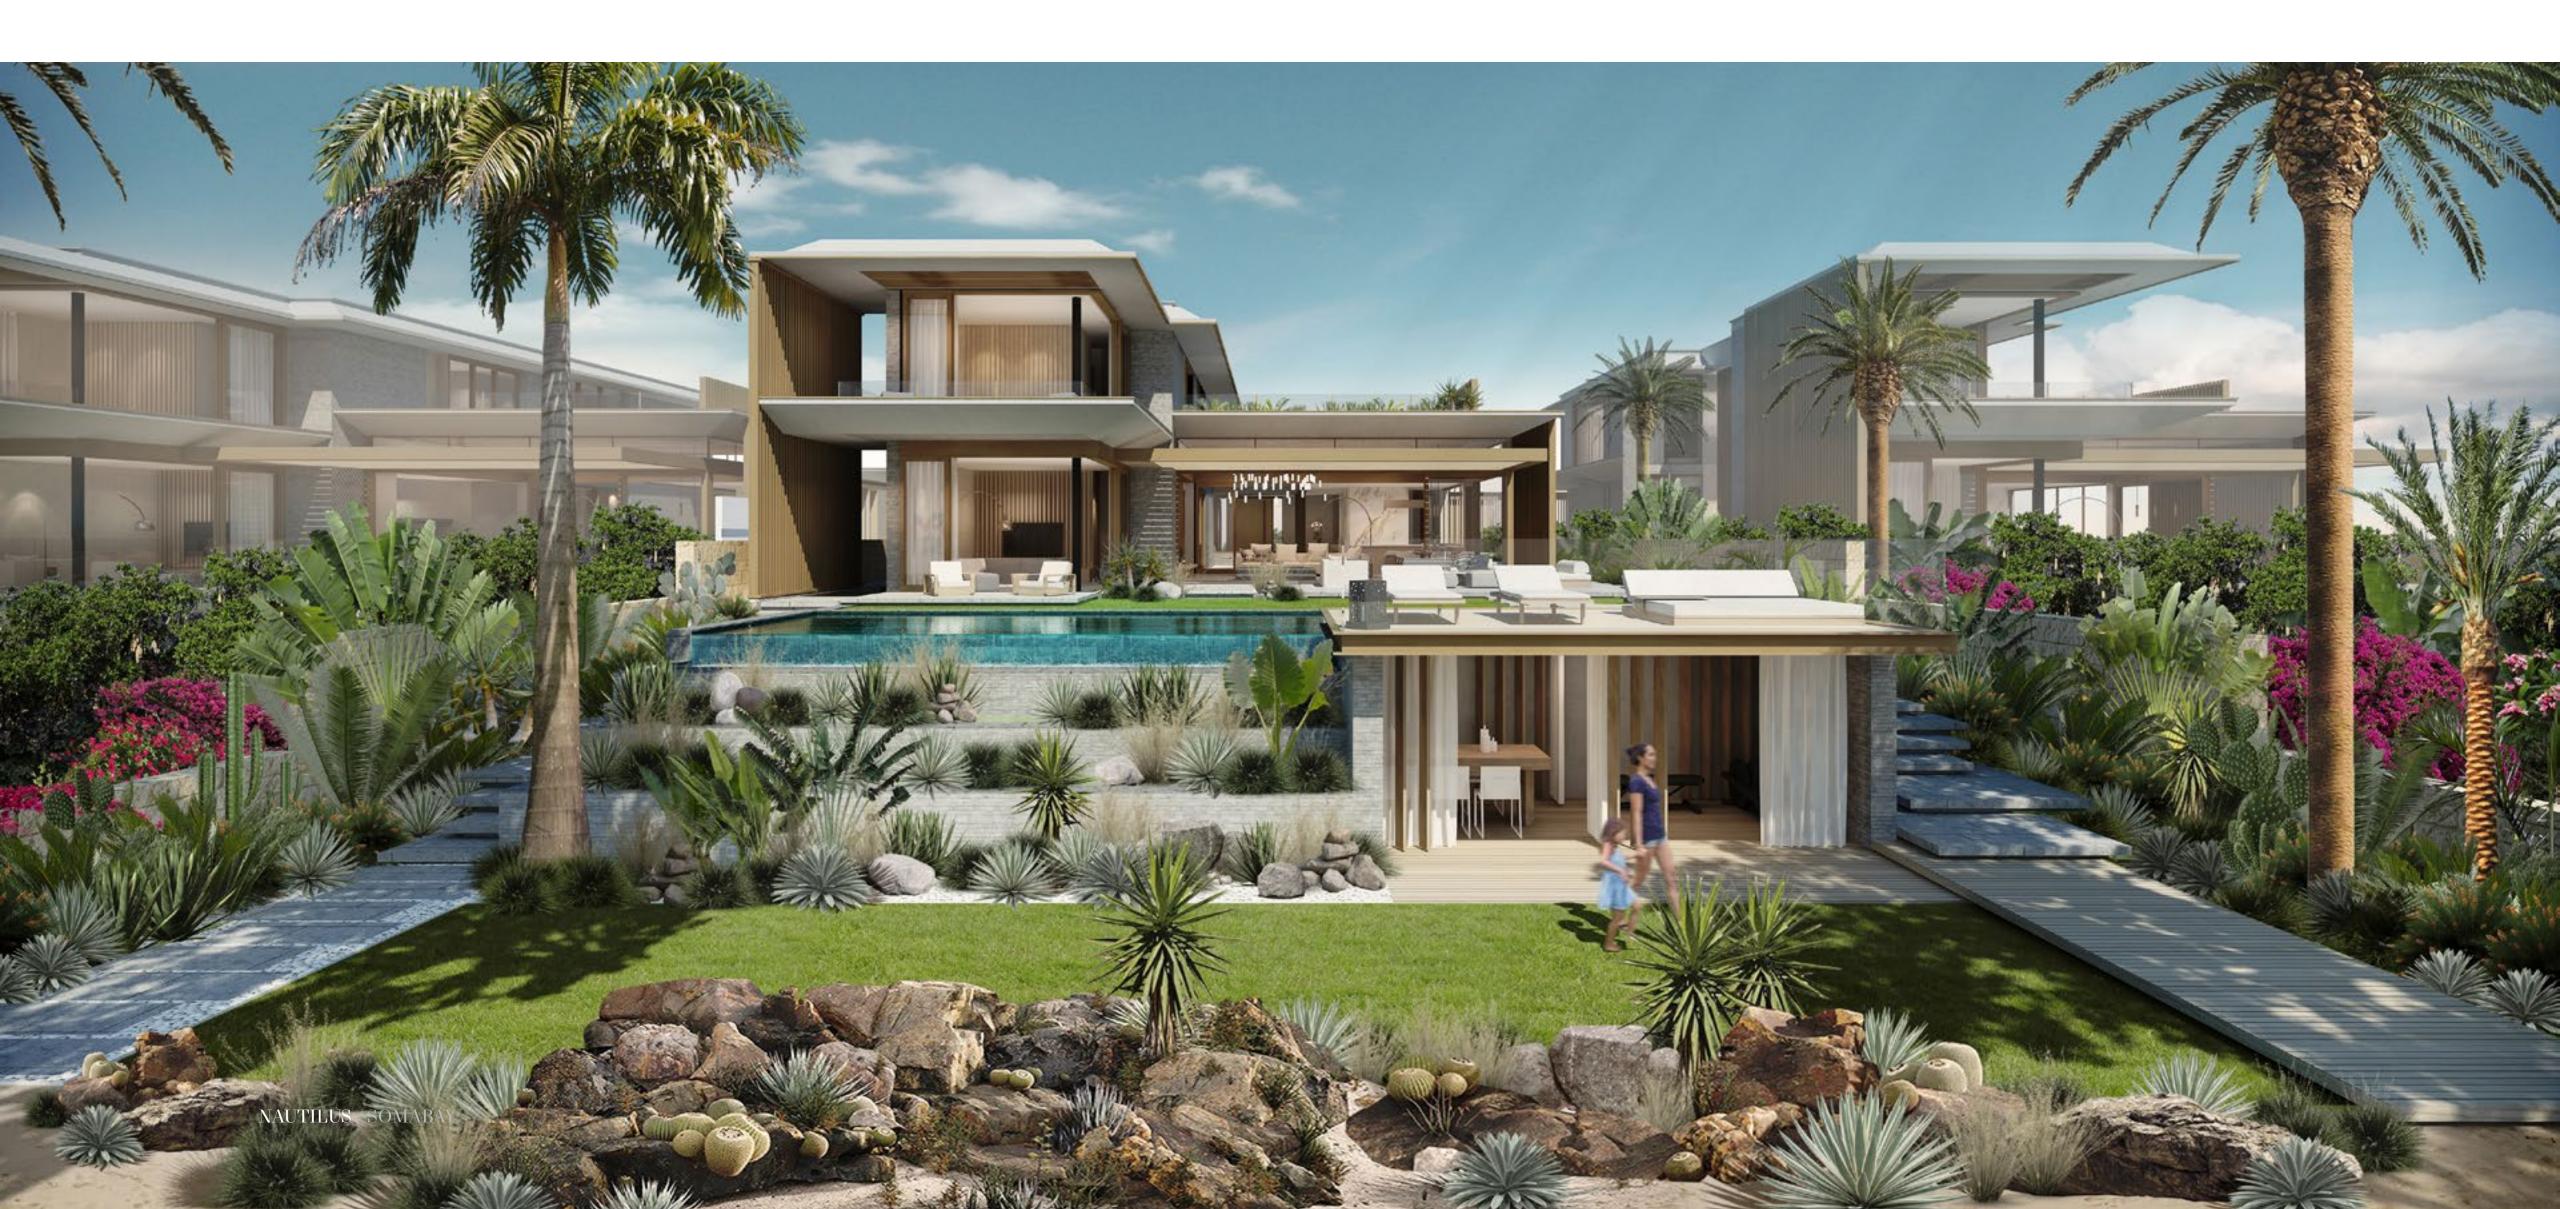

Nautilus A MASTERPIECE BY DESIGN.

NAUTILUS / SOMABAY

Boasting an innovative elevation technique that maximizes open views on the tranquil bay, as well as the Red's mountainous terrain, Nautilus is the brainchild of award-winning Saota Architecture and Design firm, envisaged as a frontrow seat on Somabay's inspirational beauty.

Gracefully poised in the heart of Bay Central to re-imagine the concept of balance from an aesthetic perspective,

Nautilus transforms every home into a bespoke amphitheater of sky and sea while immersing residents in exceptional details that take luxury to a whole new level. From harmonious lighting, signature hardscape to a private beach and lush landscapes, Nautilus promises a naturally-inspired living experience where impeccable details speak volumes.

### IMPECCABLE DETAILS PERFECTING THE BIGGER PICTURE.

NAUTILUS / SOMABAY

A sustainable masterpiece amplifying bay breeze magical landscapes & captivating scenery. Every aspect of Nautilus has been carefully planned to create a comfortable living experience in perfect harmony with Somabay's natural surroundings. The development's unique orientation sets it as a year-round livable destination, welcoming fresh bay breeze and

healthy air circulation into every home while opening onto captivating sunsets right before your home. Smartly oriented west to open onto the widest point of the bay, Nautilus is a naturally inviting gem, offering a sustainable design model that capitalizes on every natural force for your own benefit.