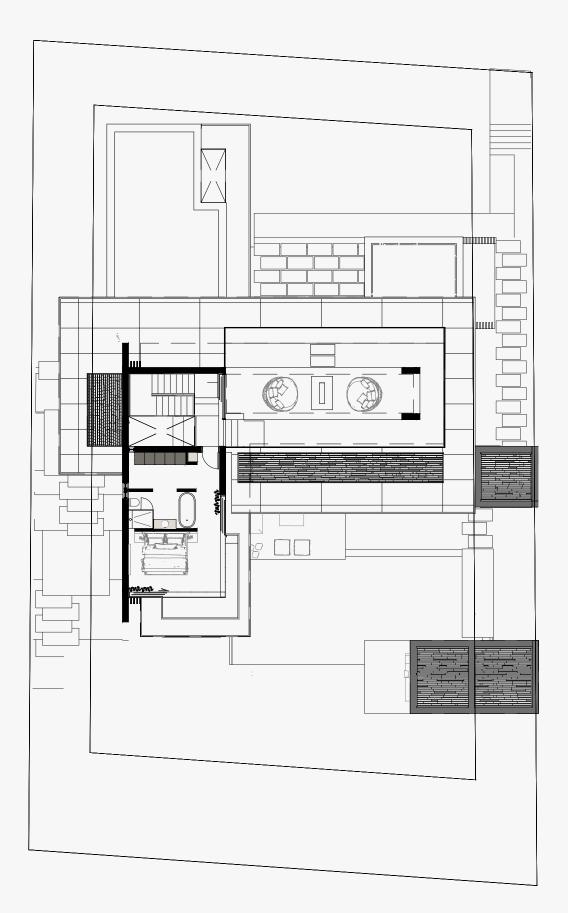

#### NAUTILUS / SOMABAY

Grand Villa. First Floor

MASTER BEDROOM 7.00×3.80

MASTER BATHROOM 7.00×3.80

BEDROOM 2 5.70×3.60

Disclaimer 1. Drawings are not to scale. 2. The architectural details, dimensions and area in this plan are based on Schematic Design information only, and final As-Built conditions may vary. 3.All units are sold as unfurnished apartments, without furniture and furnishings, without white goods provisions, etc. 4.All images used are for illustrative purposes only and do not represent the actual size, features, specifications, fittings, and furnishings. 5.Somabay reserves the right to make revisions/alterations, at its absolute discretion, and without liability.