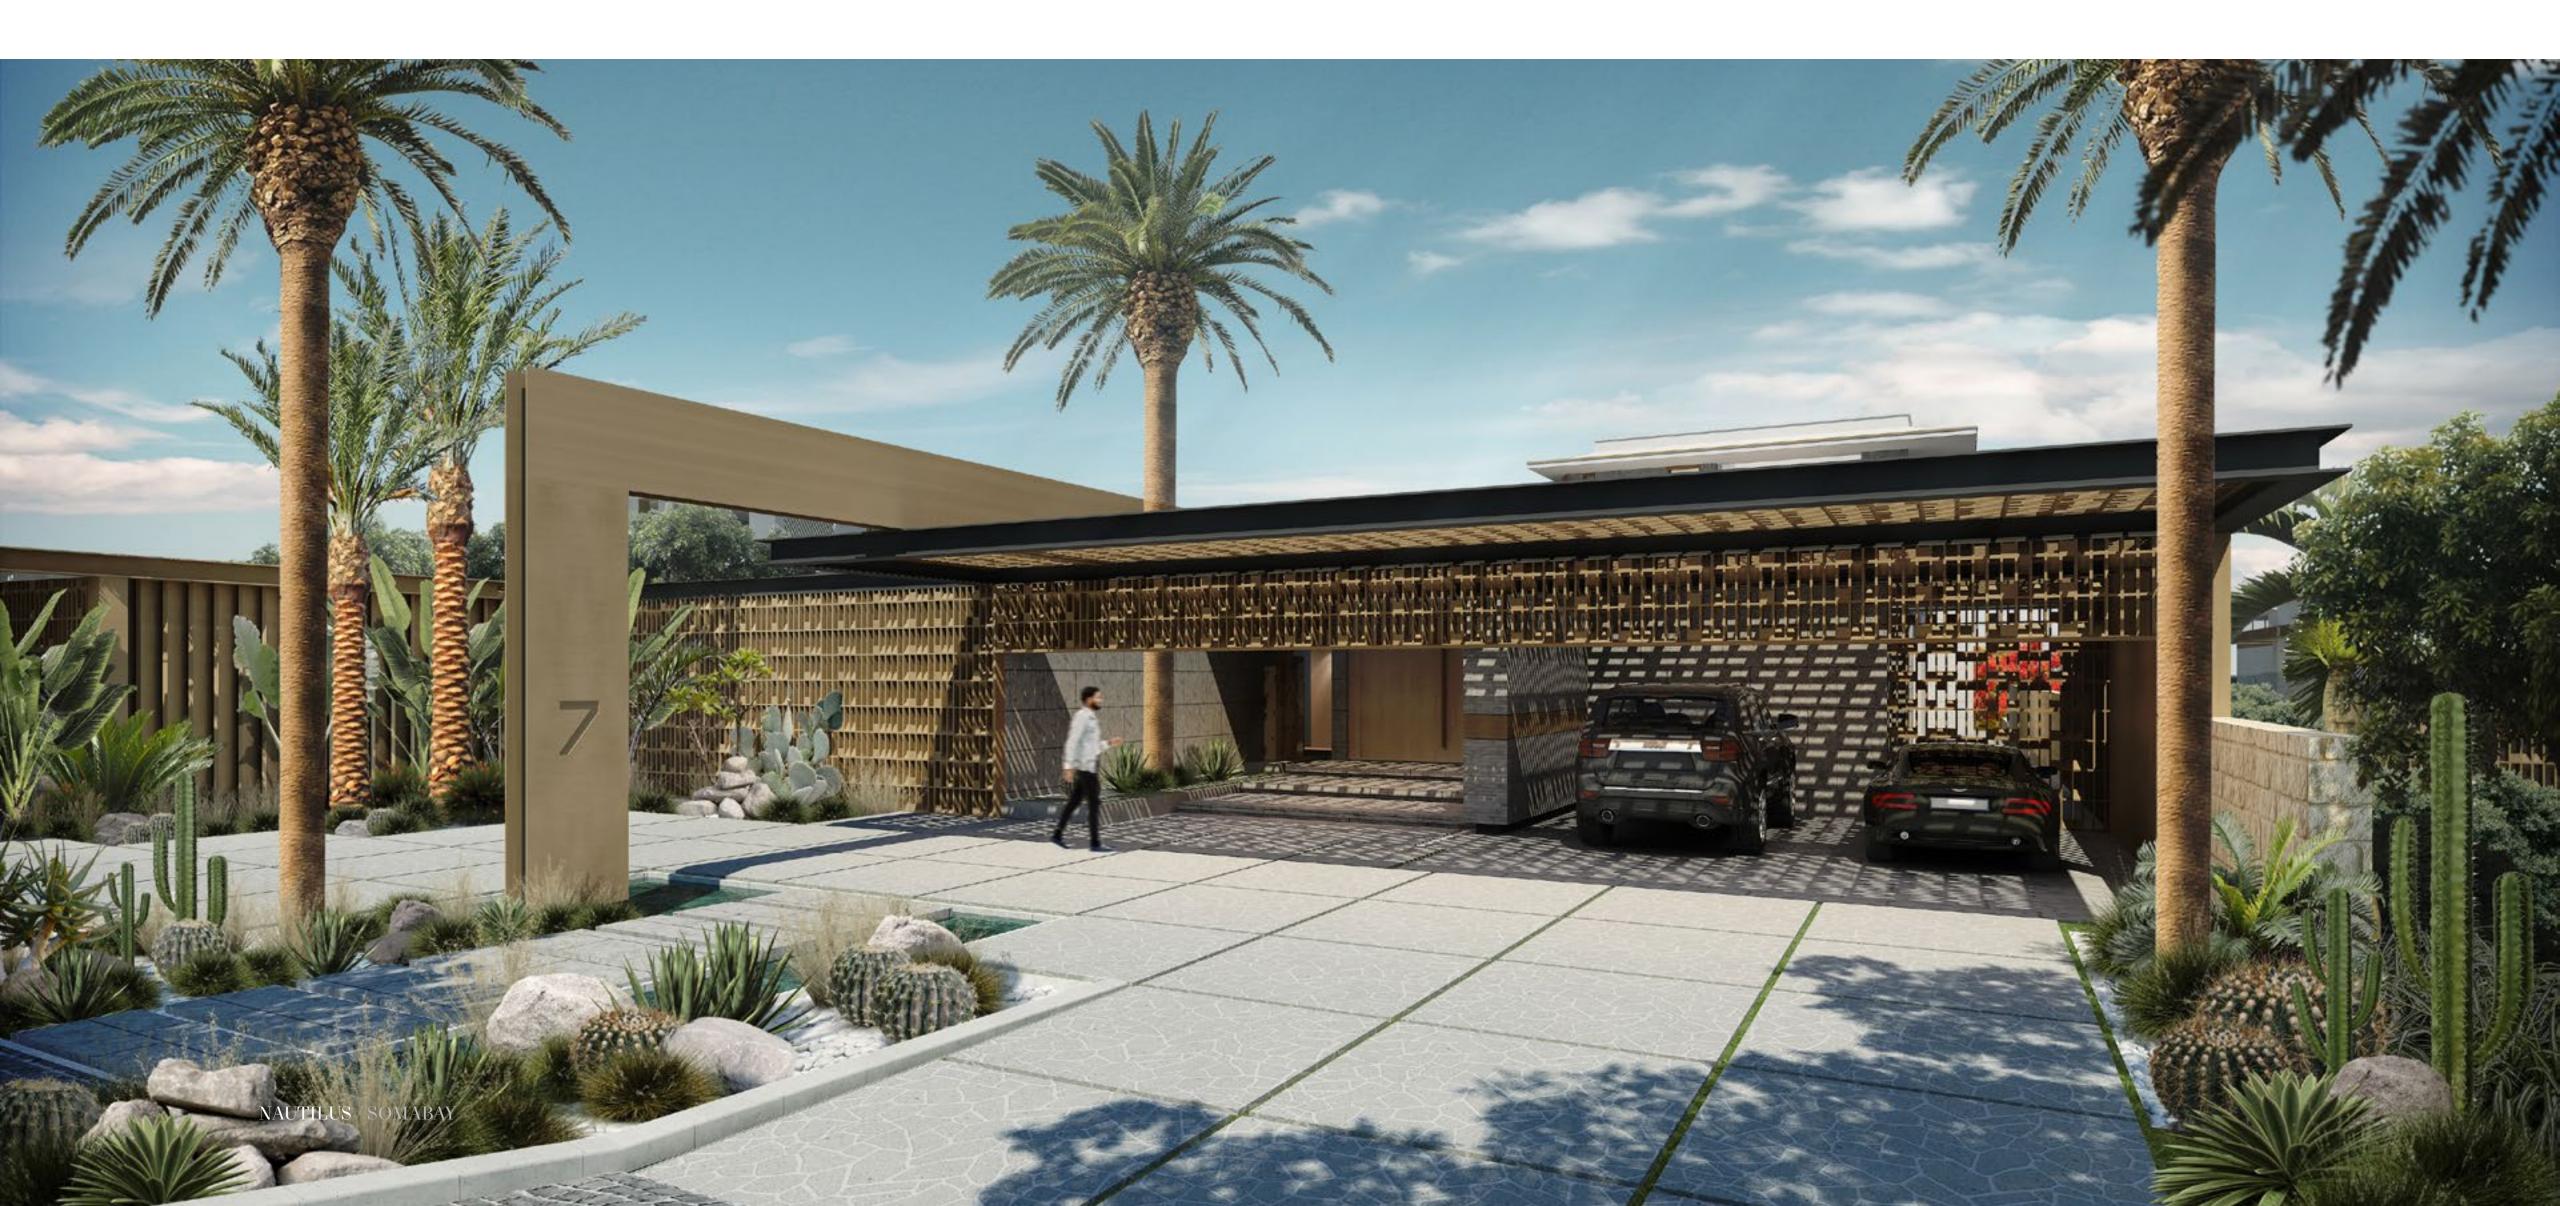

Nautilus A MASTERPIECE BY DESIGN.

NAUTILUS / SOMABAY

Boasting an innovative elevation technique that maximizes open views on the tranquil bay, as well as the Red's mountainous terrain, Nautilus is the brainchild of award-winning Saota Architecture and Design firm, envisaged as a frontrow seat on Somabay's inspirational beauty.

Gracefully poised in the heart of Bay Central to re-imagine the concept of balance from an aesthetic perspective,

Nautilus transforms every home into a bespoke amphitheater of sky and sea while immersing residents in exceptional details that take luxury to a whole new level. From harmonious lighting, signature hardscape to a private beach and lush landscapes, Nautilus promises a naturally-inspired living experience where impeccable details speak volumes.

### IMPECCABLE DETAILS PERFECTING THE BIGGER PICTURE.

NAUTILUS / SOMABAY

A sustainable masterpiece amplifying bay breeze magical landscapes & captivating scenery. Every aspect of Nautilus has been carefully planned to create a comfortable living experience in perfect harmony with Somabay's natural surroundings. The development's unique orientation sets it as a year-round livable destination, welcoming fresh bay breeze and

healthy air circulation into every home while opening onto captivating sunsets right before your home. Smartly oriented west to open onto the widest point of the bay, Nautilus is a naturally inviting gem, offering a sustainable design model that capitalizes on every natural force for your own benefit.