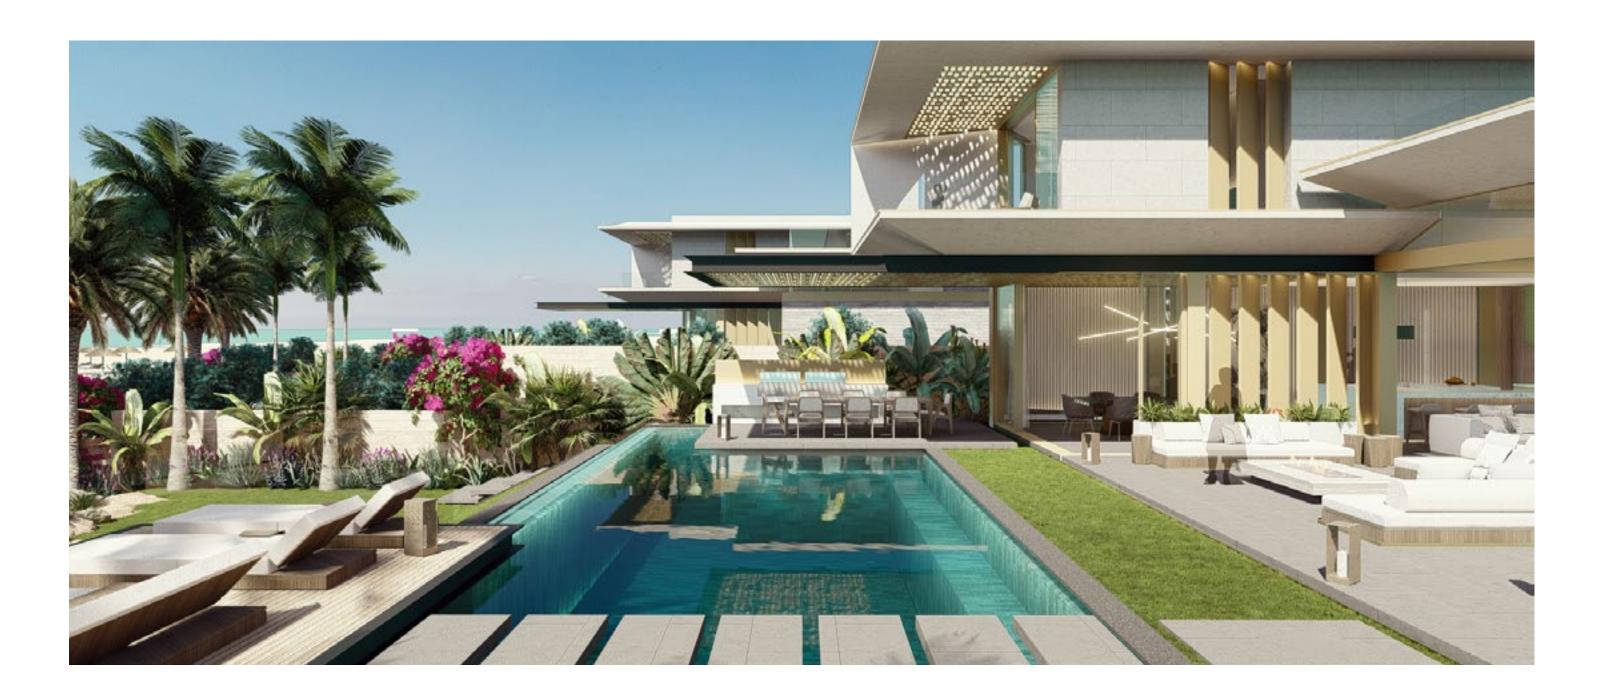

Nautilus A MASTERPIECE BY DESIGN.

NAUTILUS / SOMABAY

Boasting an innovative elevation technique that maximizes open views on the tranquil bay, as well as the Red's mountainous terrain, Nautilus is the brainchild of award-winning Saota Architecture and Design firm, envisaged as a frontrow seat on Somabay's inspirational beauty.

Gracefully poised in the heart of Bay Central to re-imagine the concept of balance from an aesthetic perspective,

Nautilus transforms every home into a bespoke amphitheater of sky and sea while immersing residents in exceptional details that take luxury to a whole new level. From harmonious lighting, signature hardscape to a private beach and lush landscapes, Nautilus promises a naturally-inspired living experience where impeccable details speak volumes.

### IMPECCABLE DETAILS PERFECTING THE BIGGER PICTURE.

NAUTILUS / SOMABAY

A sustainable masterpiece amplifying bay breeze magical landscapes & captivating scenery. Every aspect of Nautilus has been carefully planned to create a comfortable living experience in perfect harmony with Somabay's natural surroundings. The development's unique orientation sets it as a year-round livable destination, welcoming fresh bay breeze and