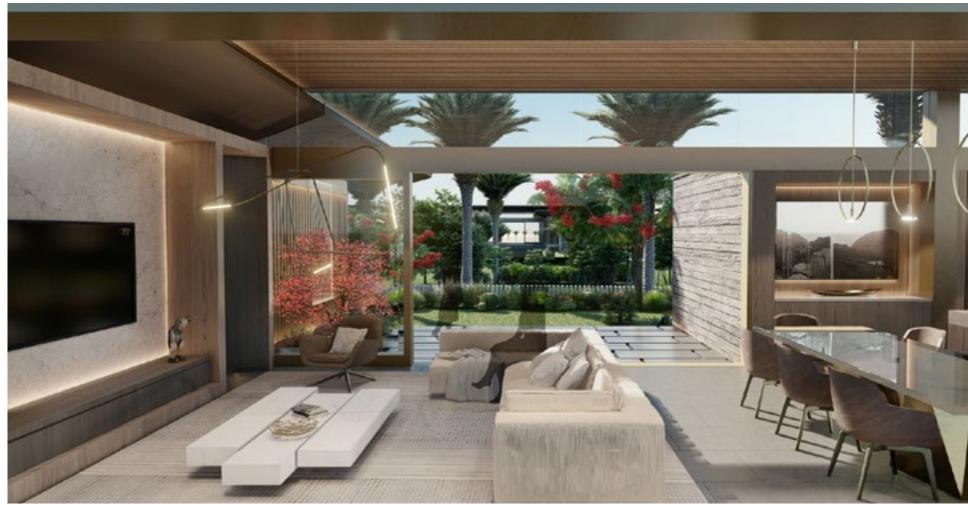

Nautilus A MASTERPIECE BY DESIGN.

NAUTILUS / SOMABAY

Boasting an innovative elevation technique that maximizes open views on the tranquil bay, as well as the Red's mountainous terrain, Nautilus is the brainchild of award-winning Saota Architecture and Design firm, envisaged as a frontrow seat on Somabay's inspirational beauty.

Gracefully poised in the heart of Bay Central to re-imagine the concept of balance from an aesthetic perspective,

Nautilus transforms every home into a bespoke amphitheater of sky and sea while immersing residents in exceptional details that take luxury to a whole new level. From harmonious lighting, signature hardscape to a private beach and lush landscapes, Nautilus promises a naturally-inspired living experience where impeccable details speak volumes.

### IMPECCABLE DETAILS PERFECTING THE BIGGER PICTURE.

NAUTILUS / SOMABAY

A sustainable masterpiece amplifying bay breeze magical landscapes & captivating scenery. Every aspect of Nautilus has been carefully planned to create a comfortable living experience in perfect harmony with Somabay's natural surroundings. The development's unique orientation sets it as a year-round livable destination, welcoming fresh bay breeze and

healthy air circulation into every home while opening onto captivating sunsets right before your home. Smartly oriented west to open onto the widest point of the bay, Nautilus is a naturally inviting gem, offering a sustainable design model that capitalizes on every natural force for your own benefit.