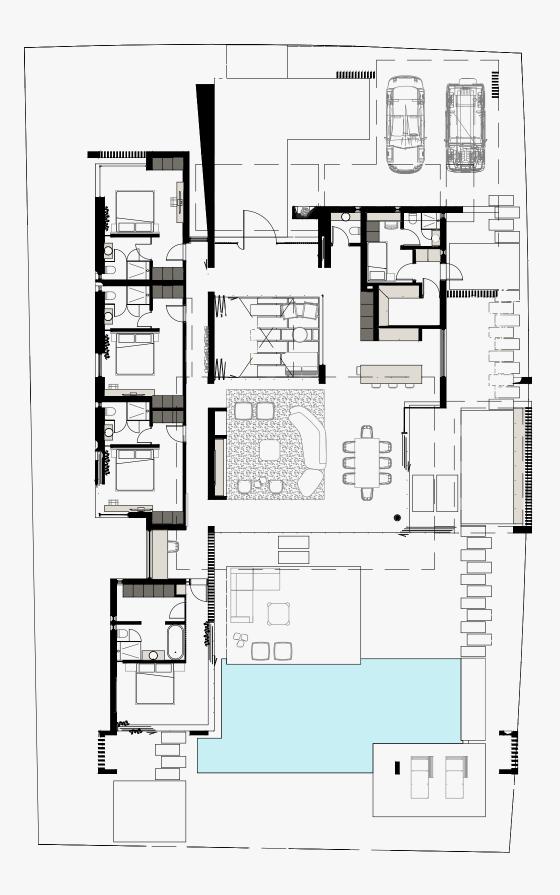

## NAUTILUS SITE PLAN.

Nautilus GrandNautilus PrivéNautilus Signature

#### NAUTILUS GRAND NAUTILUS PRIVÉ NAUTILUS PRIME NAUTILUS SIGNATURE

#### Grand Villa. Ground Floor

UNIT AREA 653.00m<sup>2</sup>

RECEPTION 13.50×7.00 KITCHEN & DINING 11.50×5.30

GUEST BEDROOM 5.80×4.20

BEDROOM 3  $5.50 \times 3.90$ 

BEDROOM 4 5.40×3.90

LAUNDRY  $3.00 \times 2.60$ 

MAID'S ROOM 3.70×3.20

DRIVER'S ROOM 3.70×3.30

BATHROOM  $3.00 \times 2.60$ 

#### NAUTILUS / SOMABAY

Grand Villa. First Floor

MASTER BEDROOM 7.00×3.80

MASTER BATHROOM 7.00×3.80

BEDROOM 2 5.70×3.60

Disclaimer 1. Drawings are not to scale. 2. The architectural details, dimensions and area in this plan are based on Schematic Design information only, and final As-Built conditions may vary. 3.All units are sold as unfurnished apartments, without furniture and furnishings, without white goods provisions, etc. 4.All images used are for illustrative purposes only and do not represent the actual size, features, specifications, fittings, and furnishings. 5.Somabay reserves the right to make revisions/alterations, at its absolute discretion, and without liability.