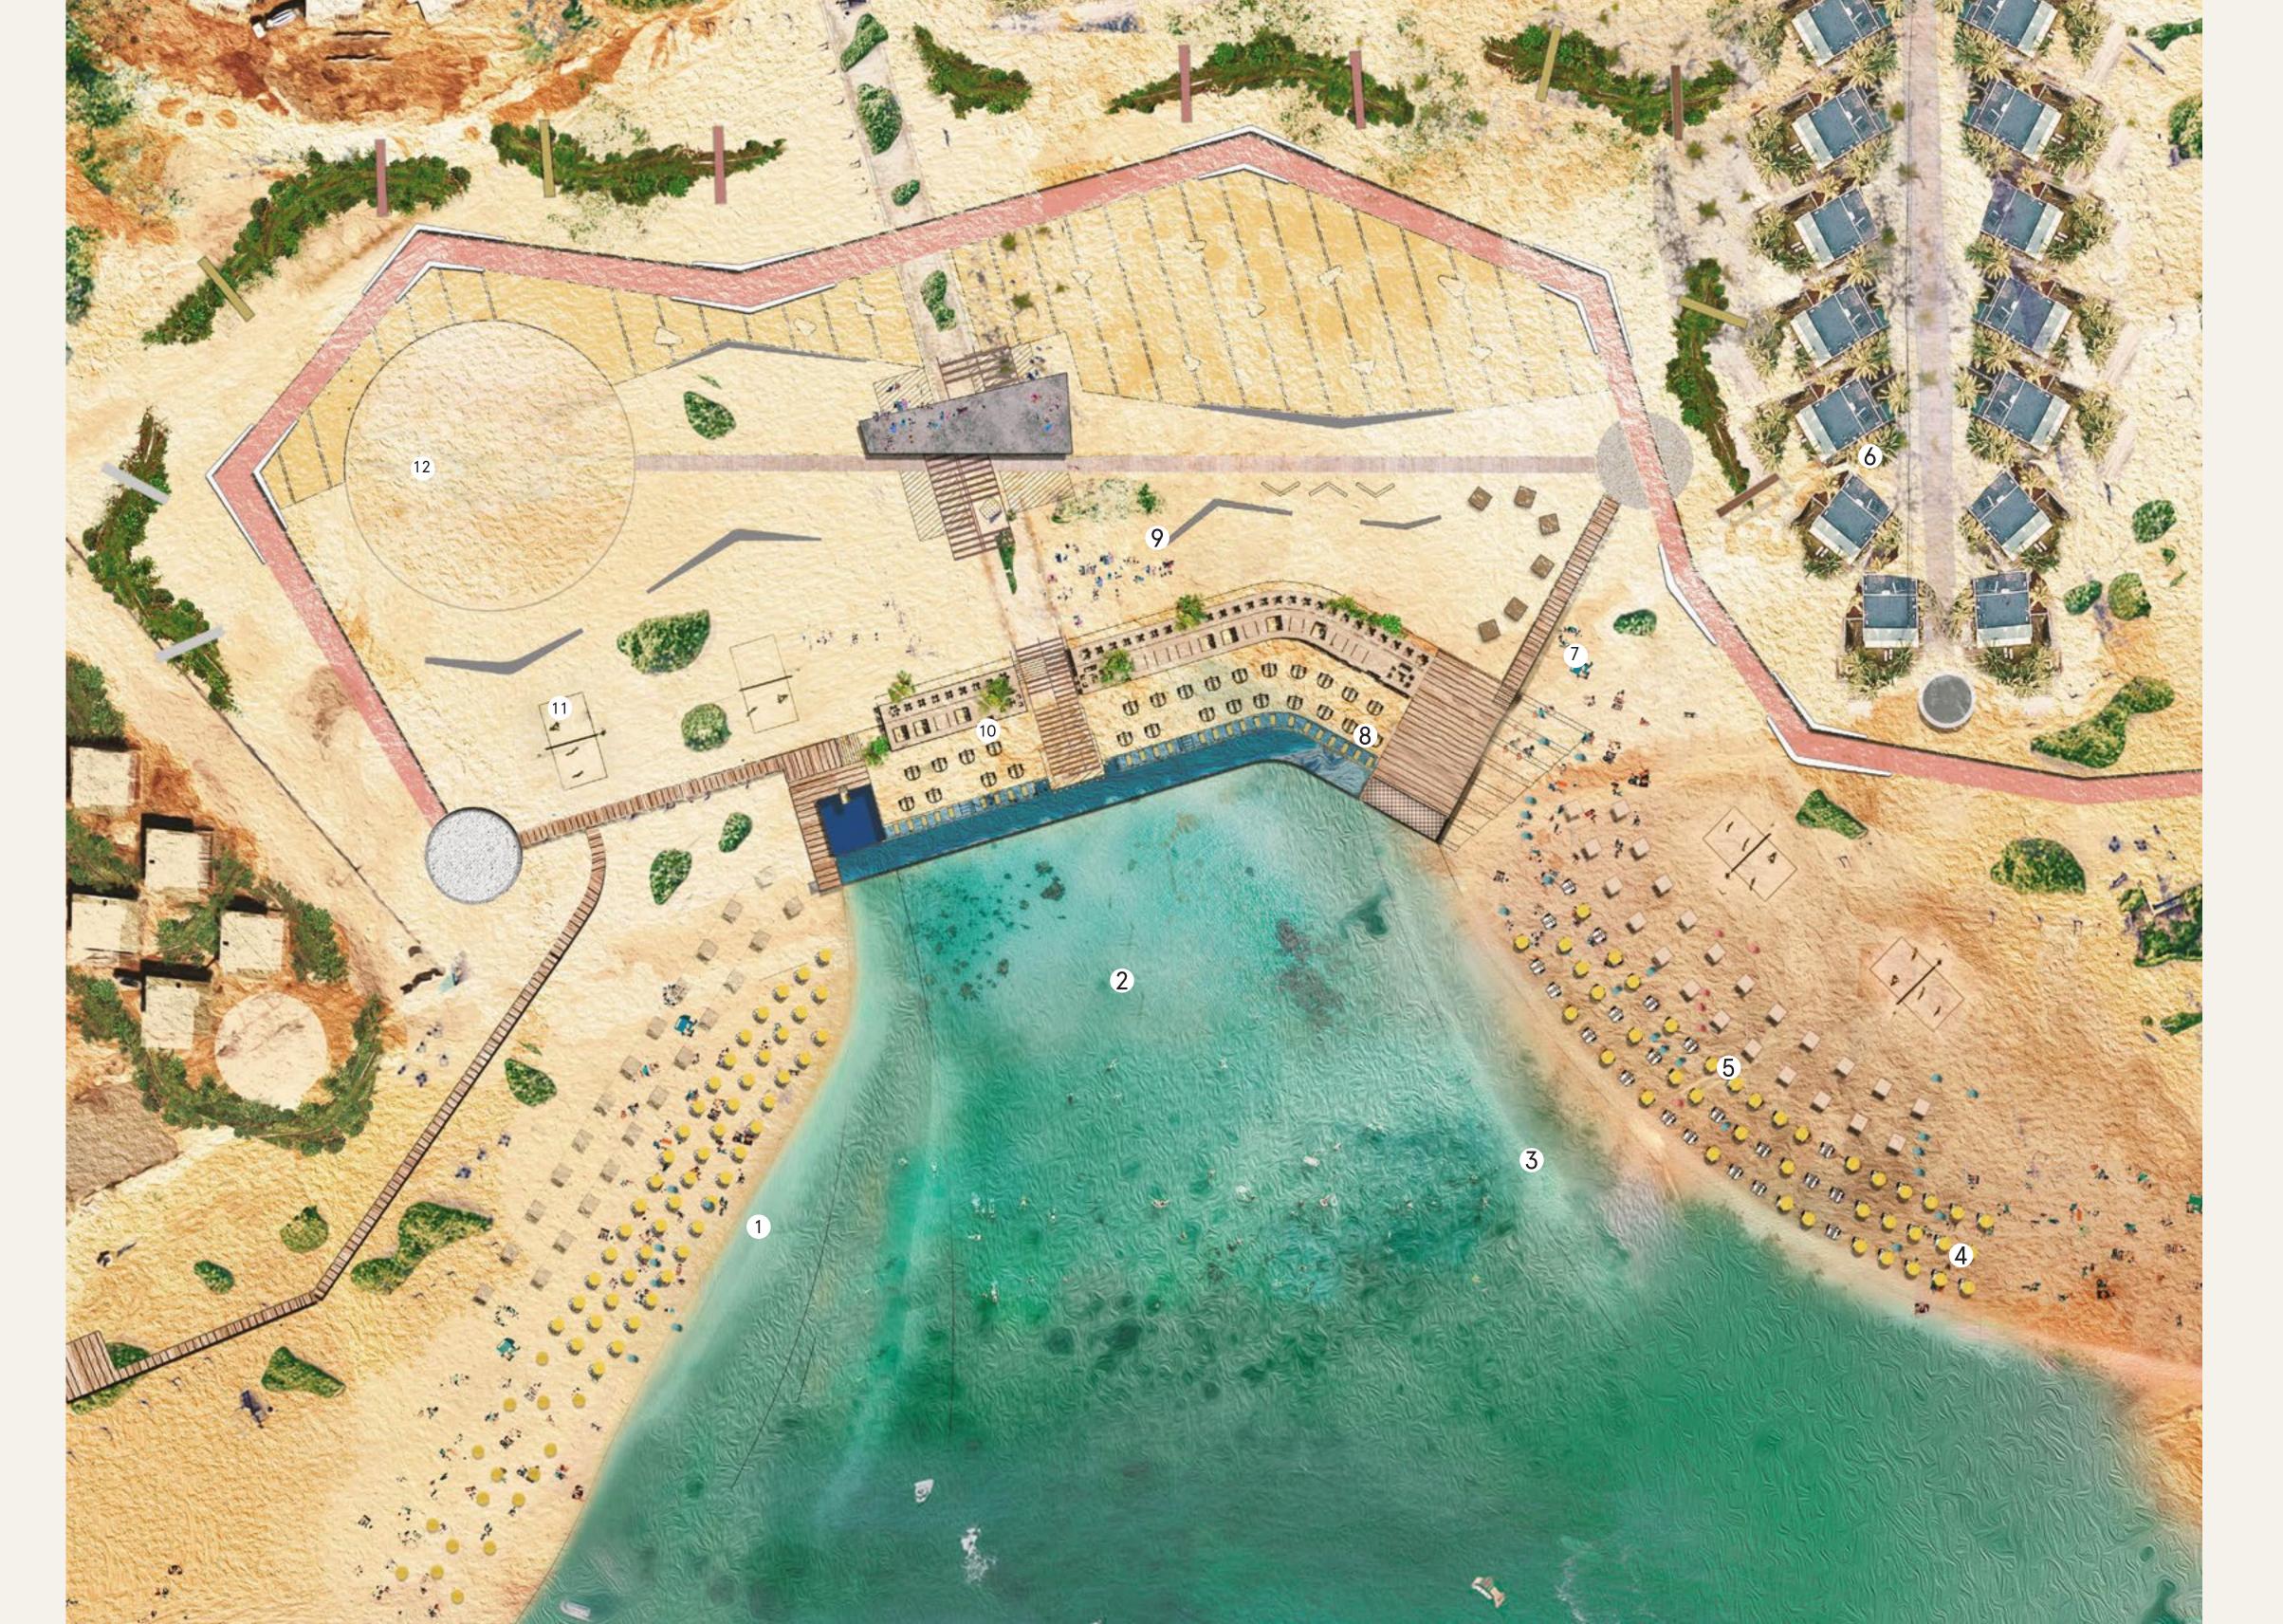

# Mesca Beach

### Mesca Beach

- 1. Natural Lagoons
- 2. Beach Extension
- 3. Natural Lagoons
- 4. Sunbeds
- 5. Canopies
- 6. Utilities
- 7. Kids Area
- 8. Activation Deck
- 9. Beach Library
- 10. Mesca Beach Pool.
- 11. Activities Zone
- 12. Events Area