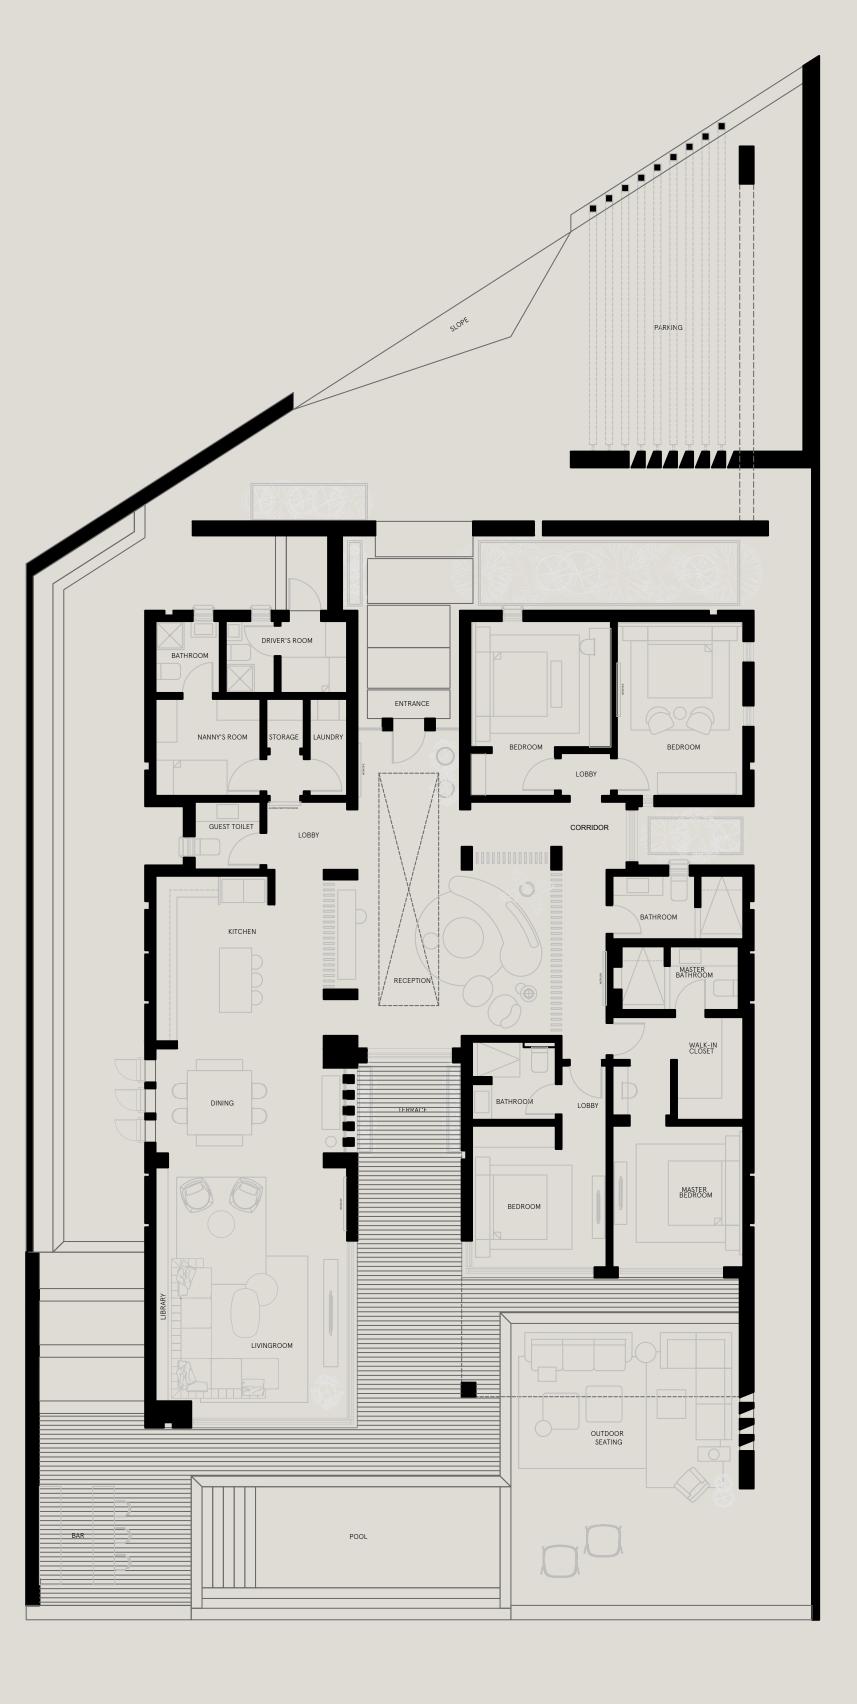

## Somabay

 $\mathbf{N}$ 

 $\geq$ 

Me

Μ

Floorplan

Mesca Edition | Signature Villa

4 Bedrooms

Gross Area 308.05 m<sup>2</sup>

Unit Area 308.05 m<sup>2</sup>

Reception and Dining  $15.10 \times 11.30$ 

Kitchen 4.60 × 3.10

Guest Bathroom 3.70 × 1.80

Master Bedroom  $7.00 \times 3.70$ 

Master Bathroom 3.70 × 1.80

Bedroom 1

6.20 × 3.80

Bedroom 2  $4.80 \times 4.00$ 

Bedroom 3  $4.80 \times 3.50$ 

DISCLAIMER 1. Drawings are not to scale. 2. The architectural details, dimensions and area in this plan are based on Schematic Design information only, and final As-Built conditions may vary. 3. All units in this brochure are sold as unfurnished apartments, without furniture and furnishings, without white goods provisions, etc. 4.All images used in this brochure are for illustrative purposes only and do not represent the actual size, features, specifications, fittings, and furnishings. 5. Somabay reserves the right to make revisions/alterations, at its absolute discretion, and without liability.

Σ

Maid's room  $4.80 \times 2.90$ 

Driver's Room

#### $3.40 \times 2.00$

Laundry  $2.70 \times 2.20$ 