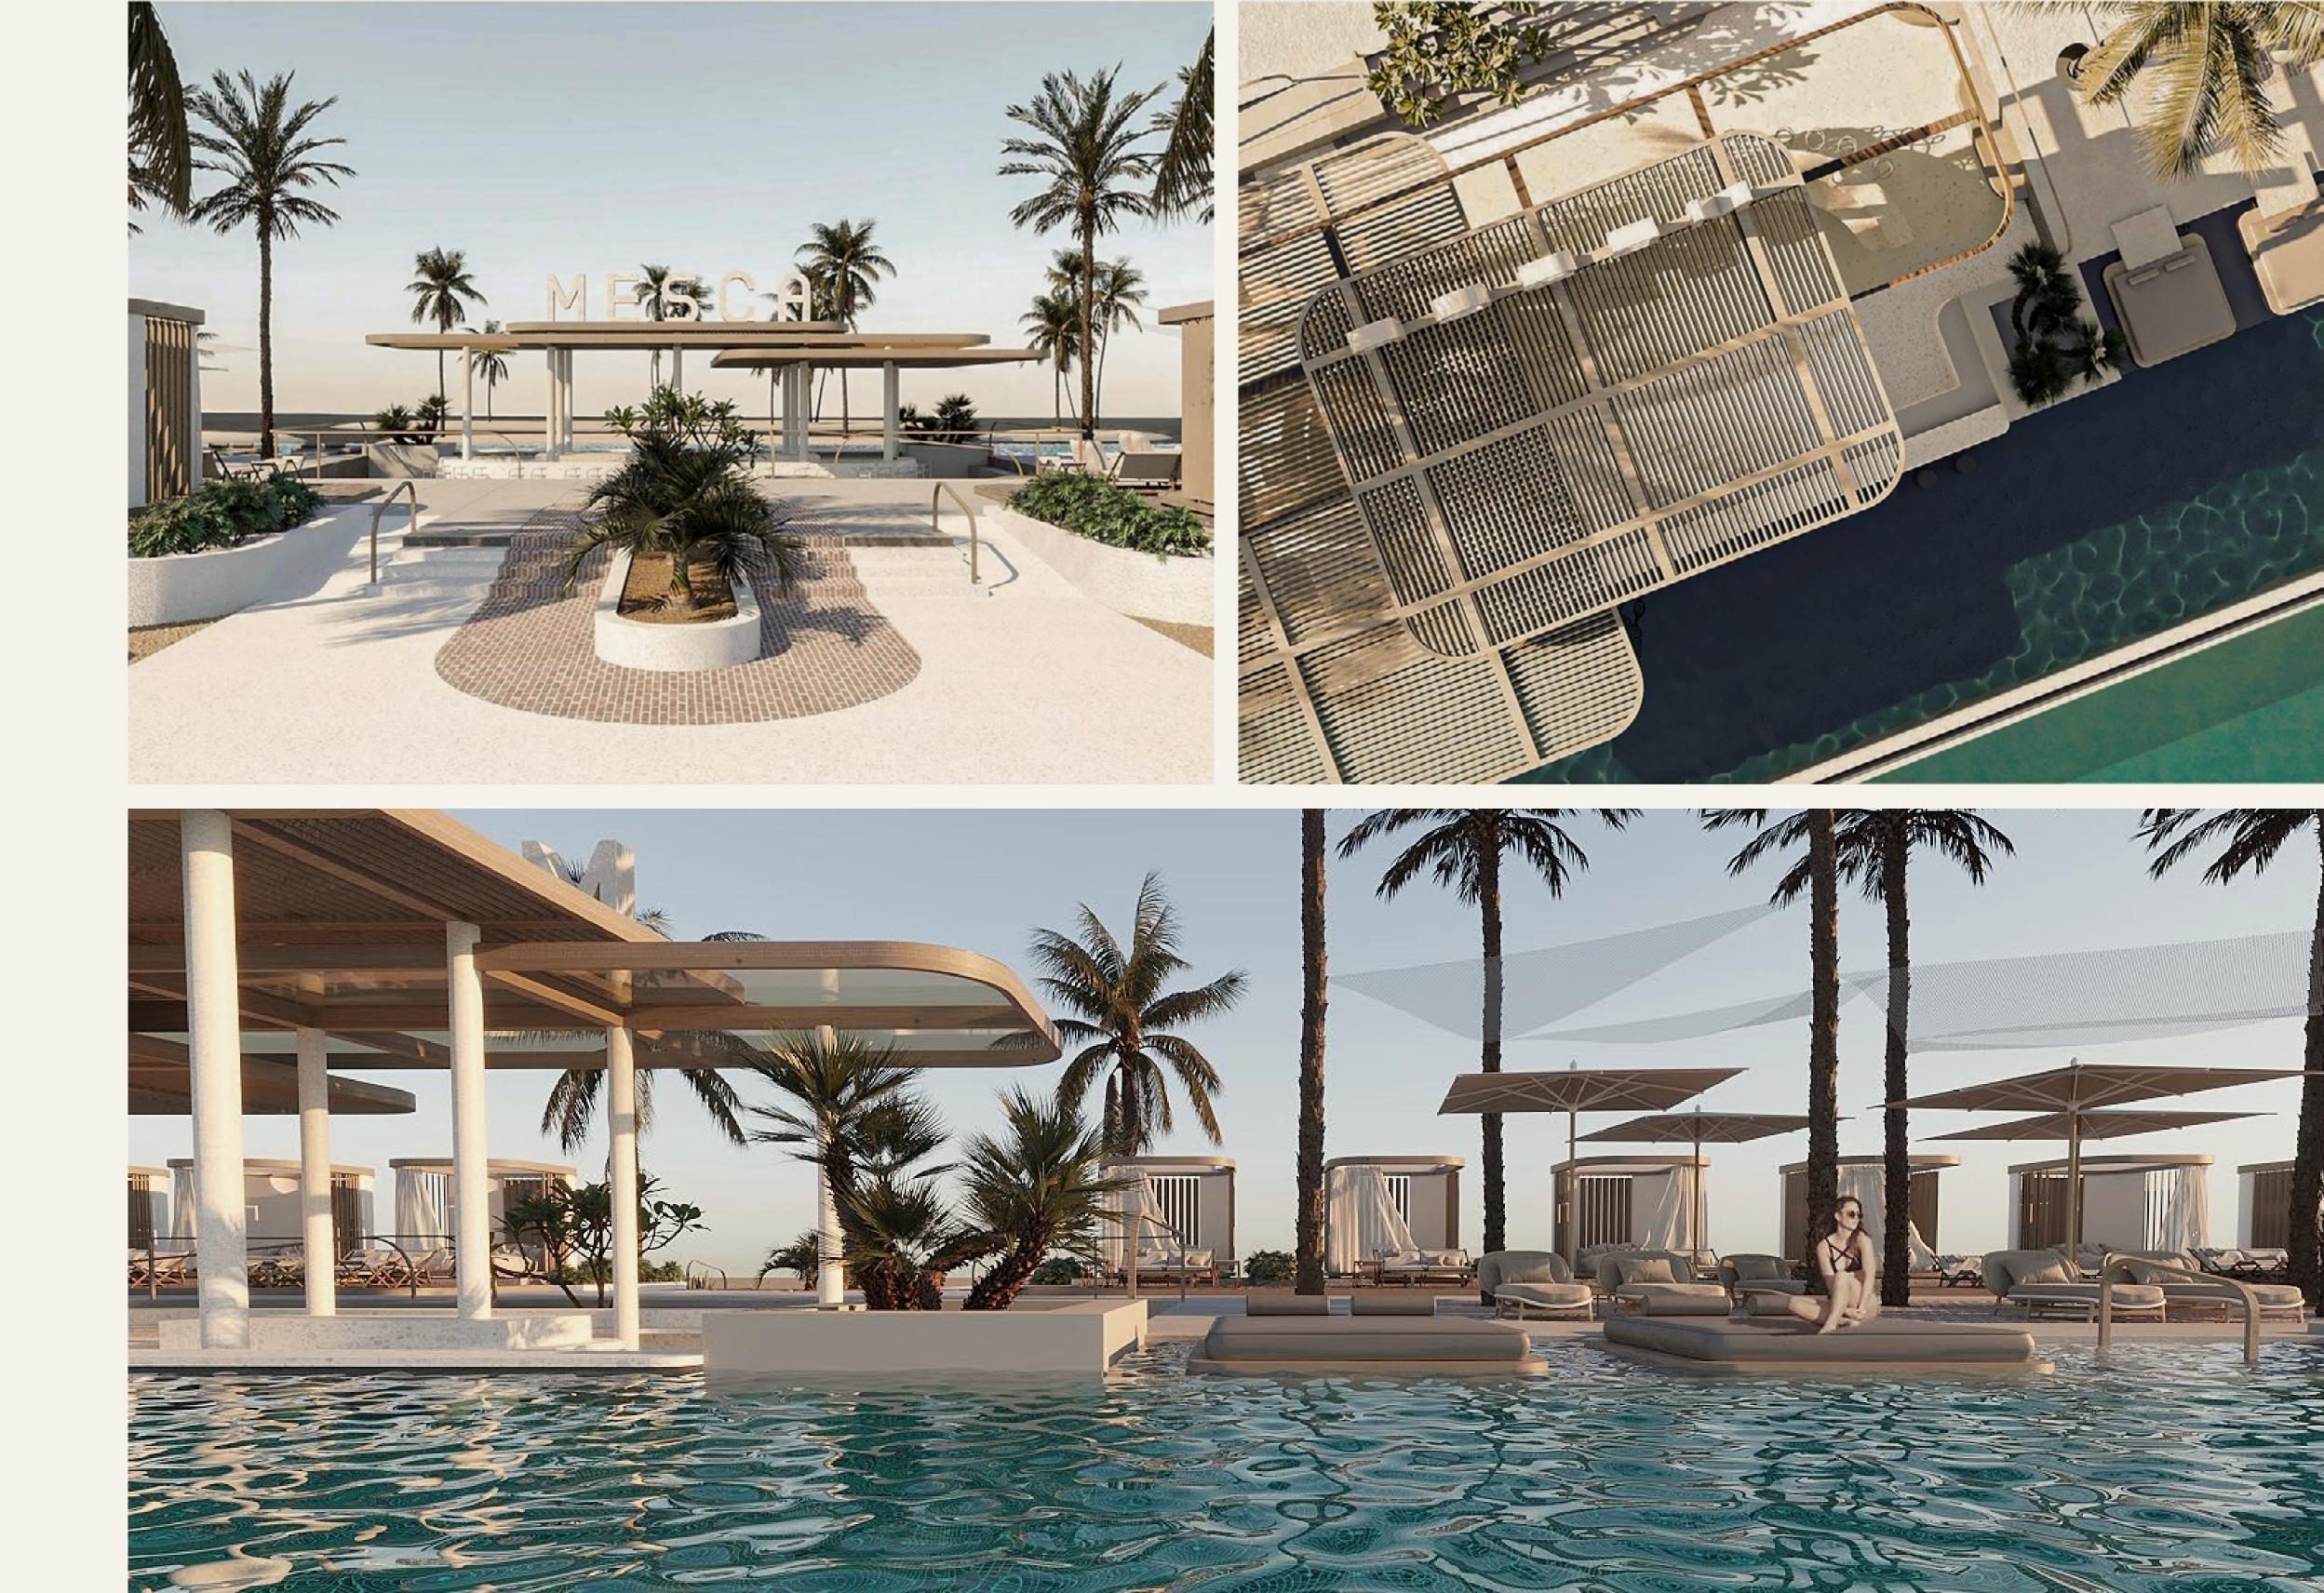

### Introducing Mesca Edition Signature Villas with Exclusive Cabana Access

Mesca Edition Signature Villas gracefully introduces an elevated outlook on limitless luxury by combining expansive villas with direct access to a naturallyinspired cabana, peacefully nestled straight before Somabay's open sea.

Expertly designed with a unique leveling technique, Mesca Edition Signature Villas brings you ultimate sophistication and uninterrupted relaxation in equal measure, so you can simply marvel at beauty from the comfort of your own living room or by directly dipping into tranquil blues.