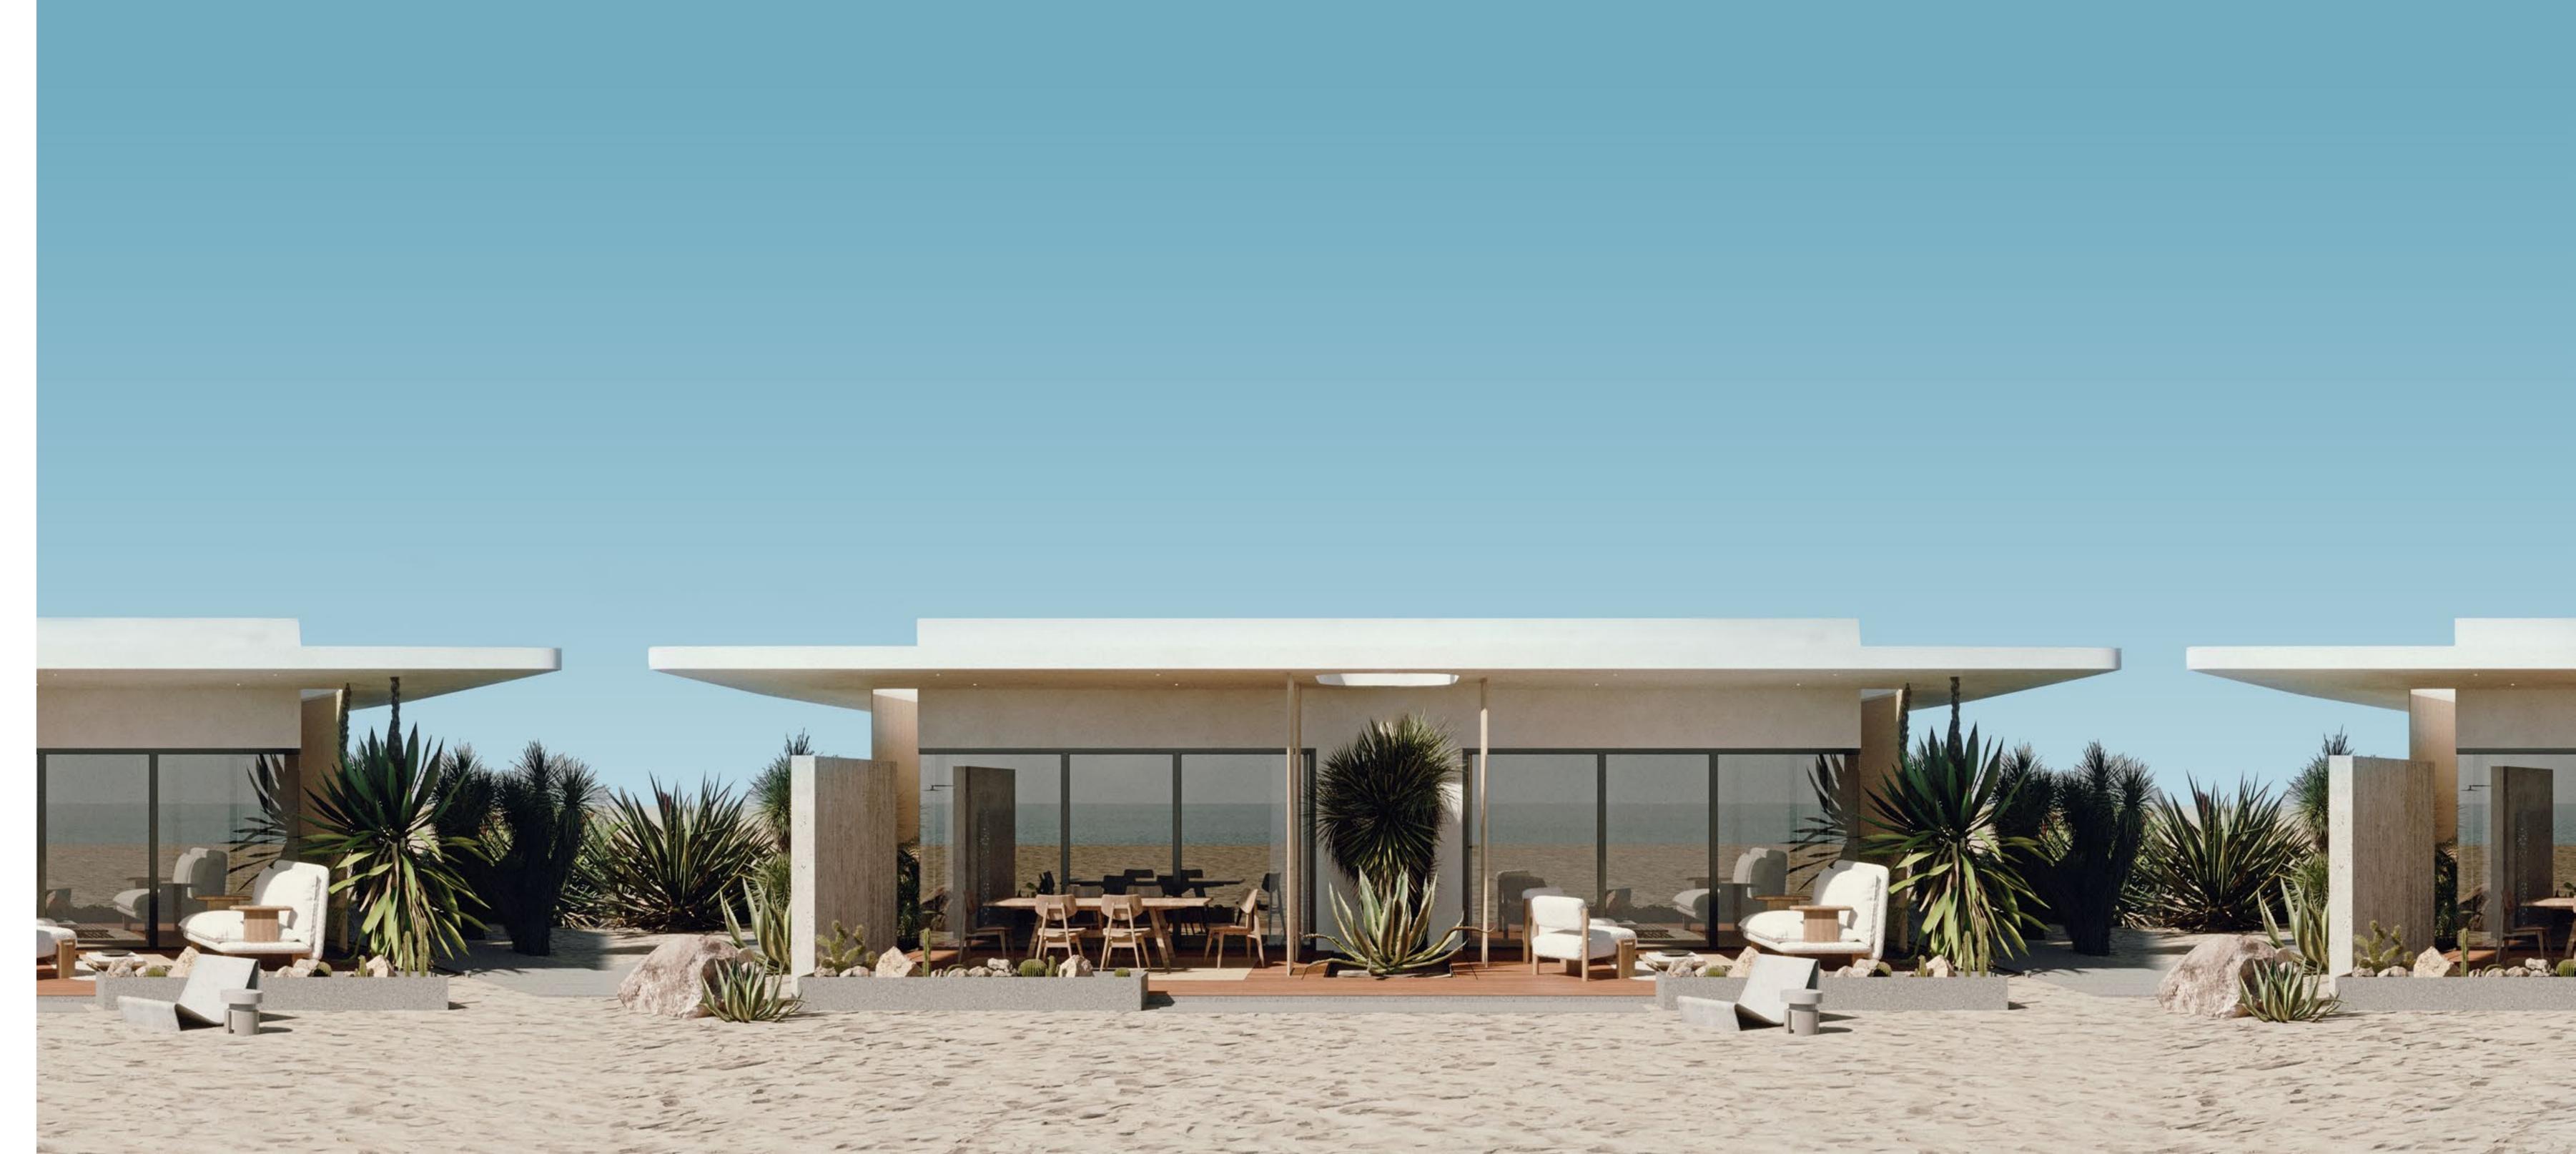

### An Amphitheater of Sky, Sand & Sea.

The elemental beauty of Mesca Edition lies in an innovative design concept that promises open views for all homeowners alike. Gracefully poised on different elevations, each unit provides an amphitheater of sky, sand and sea to welcome 360 views of natural beauty, and daylight into your home.

Masterplanned in absolute harmony with its natural surroundings, Mesca Edition is simply taking in stunning sunset as you lounge in your terrace with a cup of coffee or sea-gaze from your bedroom as the golden sun sets peacefully into the deep blue sea.

### Introducing Mesca Edition Signature Villas with Exclusive Cabana Access

Mesca Edition Signature Villas gracefully introduces an elevated outlook on limitless luxury by combining expansive villas with direct access to a naturallyinspired cabana, peacefully nestled straight before Somabay's open sea.

Expertly designed with a unique leveling technique, Mesca Edition Signature Villas brings you ultimate sophistication and uninterrupted relaxation in equal measure, so you can simply marvel at beauty from the comfort of your own living room or by directly dipping into tranquil blues.