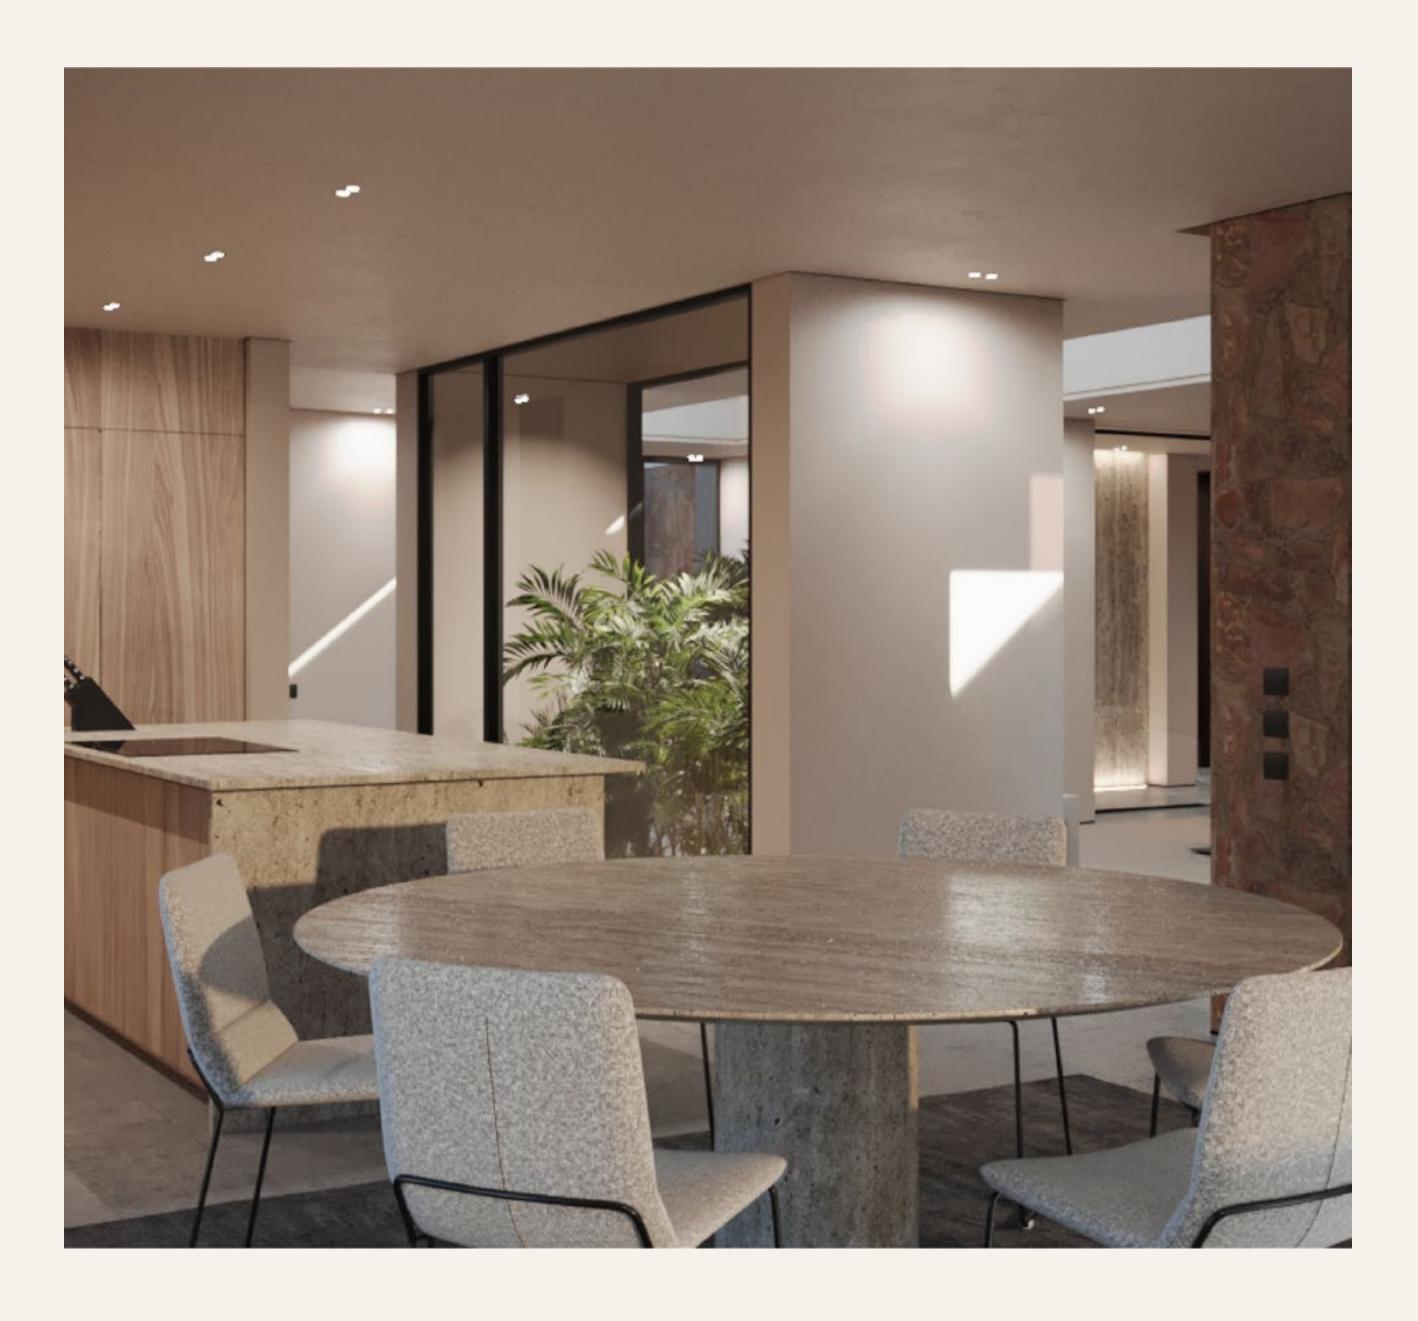

### An Amphitheater of Sky, Sand & Sea.

The elemental beauty of Mesca Edition lies in an innovative design concept that promises open views for all homeowners alike. Gracefully poised on different elevations, each unit provides an amphitheater of sky, sand and sea to welcome 360 views of natural beauty, and daylight into your home.

Masterplanned in absolute harmony with its natural surroundings, Mesca Edition is simply taking in stunning sunset as you lounge in your terrace with a cup of coffee or sea-gaze from your bedroom as the golden sun sets peacefully into the deep blue sea.