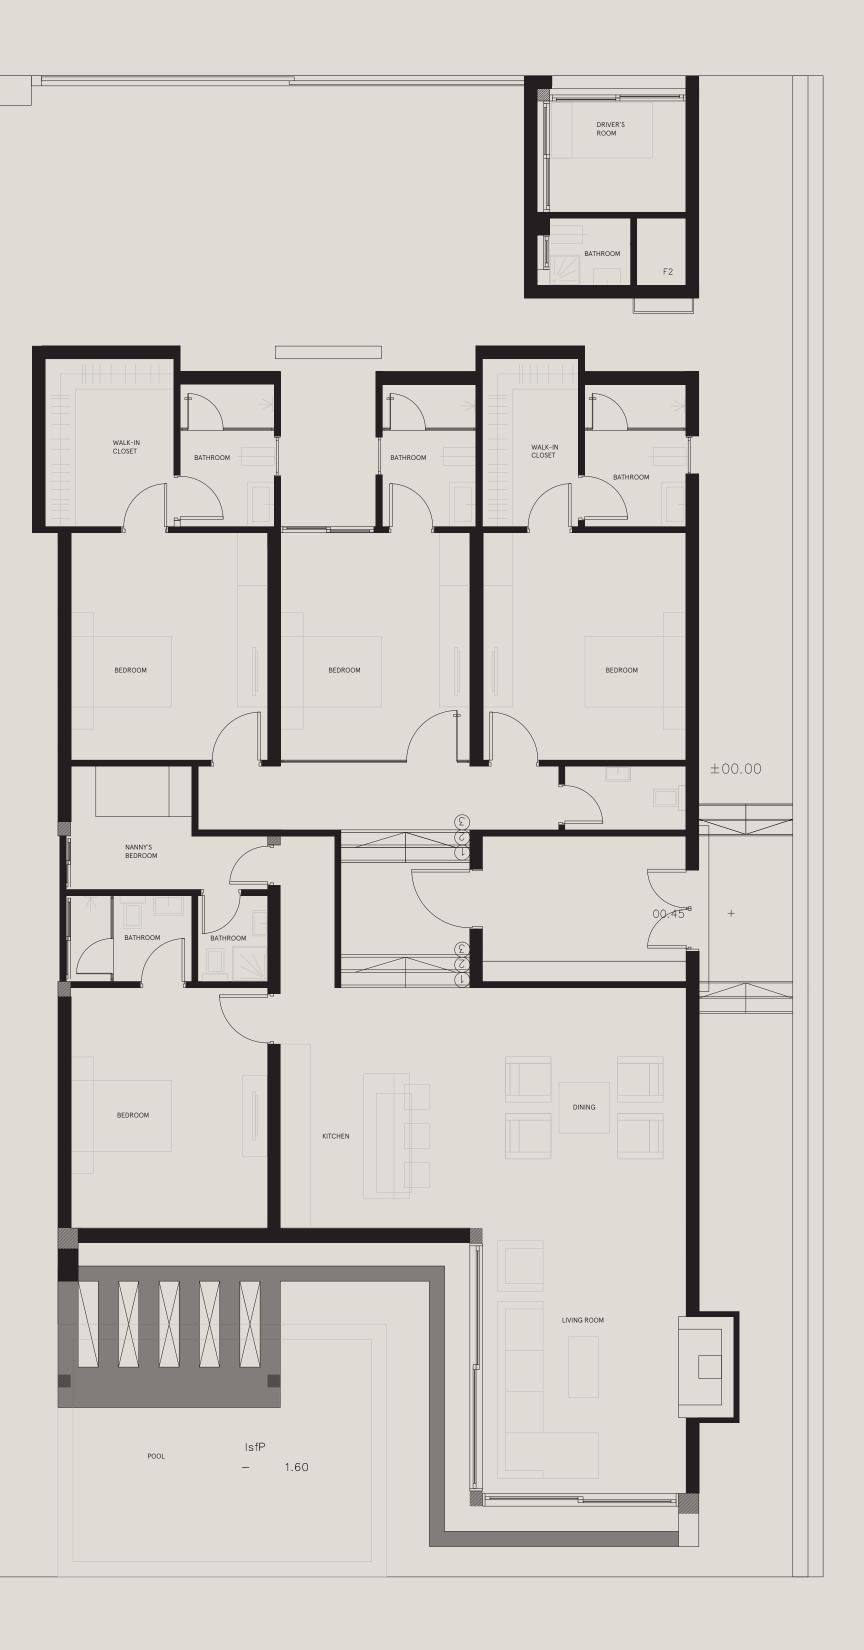

## Somabay

 $\mathbf{N}$ 

 $\geq$ 

Me

Μ

Floorplan

Mesca Edition | Signature Villa

4 Bedrooms

Gross Area 308.05 m<sup>2</sup>

Unit Area 308.05 m<sup>2</sup>

Reception and Dining  $15.10 \times 11.30$ 

Kitchen 4.60 × 3.10

Guest Bathroom 3.70 × 1.80

Master Bedroom  $7.00 \times 3.70$ 

Master Bathroom 3.70 × 1.80

Bedroom 1

6.20 × 3.80

Bedroom 2  $4.80 \times 4.00$ 

Bedroom 3  $4.80 \times 3.50$ 

DISCLAIMER 1. Drawings are not to scale. 2. The architectural details, dimensions and area in this plan are based on Schematic Design information only, and final As-Built conditions may vary. 3. All units in this brochure are sold as unfurnished apartments, without furniture and furnishings, without white goods provisions, etc. 4.All images used in this brochure are for illustrative purposes only and do not represent the actual size, features, specifications, fittings, and furnishings. 5. Somabay reserves the right to make revisions/alterations, at its absolute discretion, and without liability.