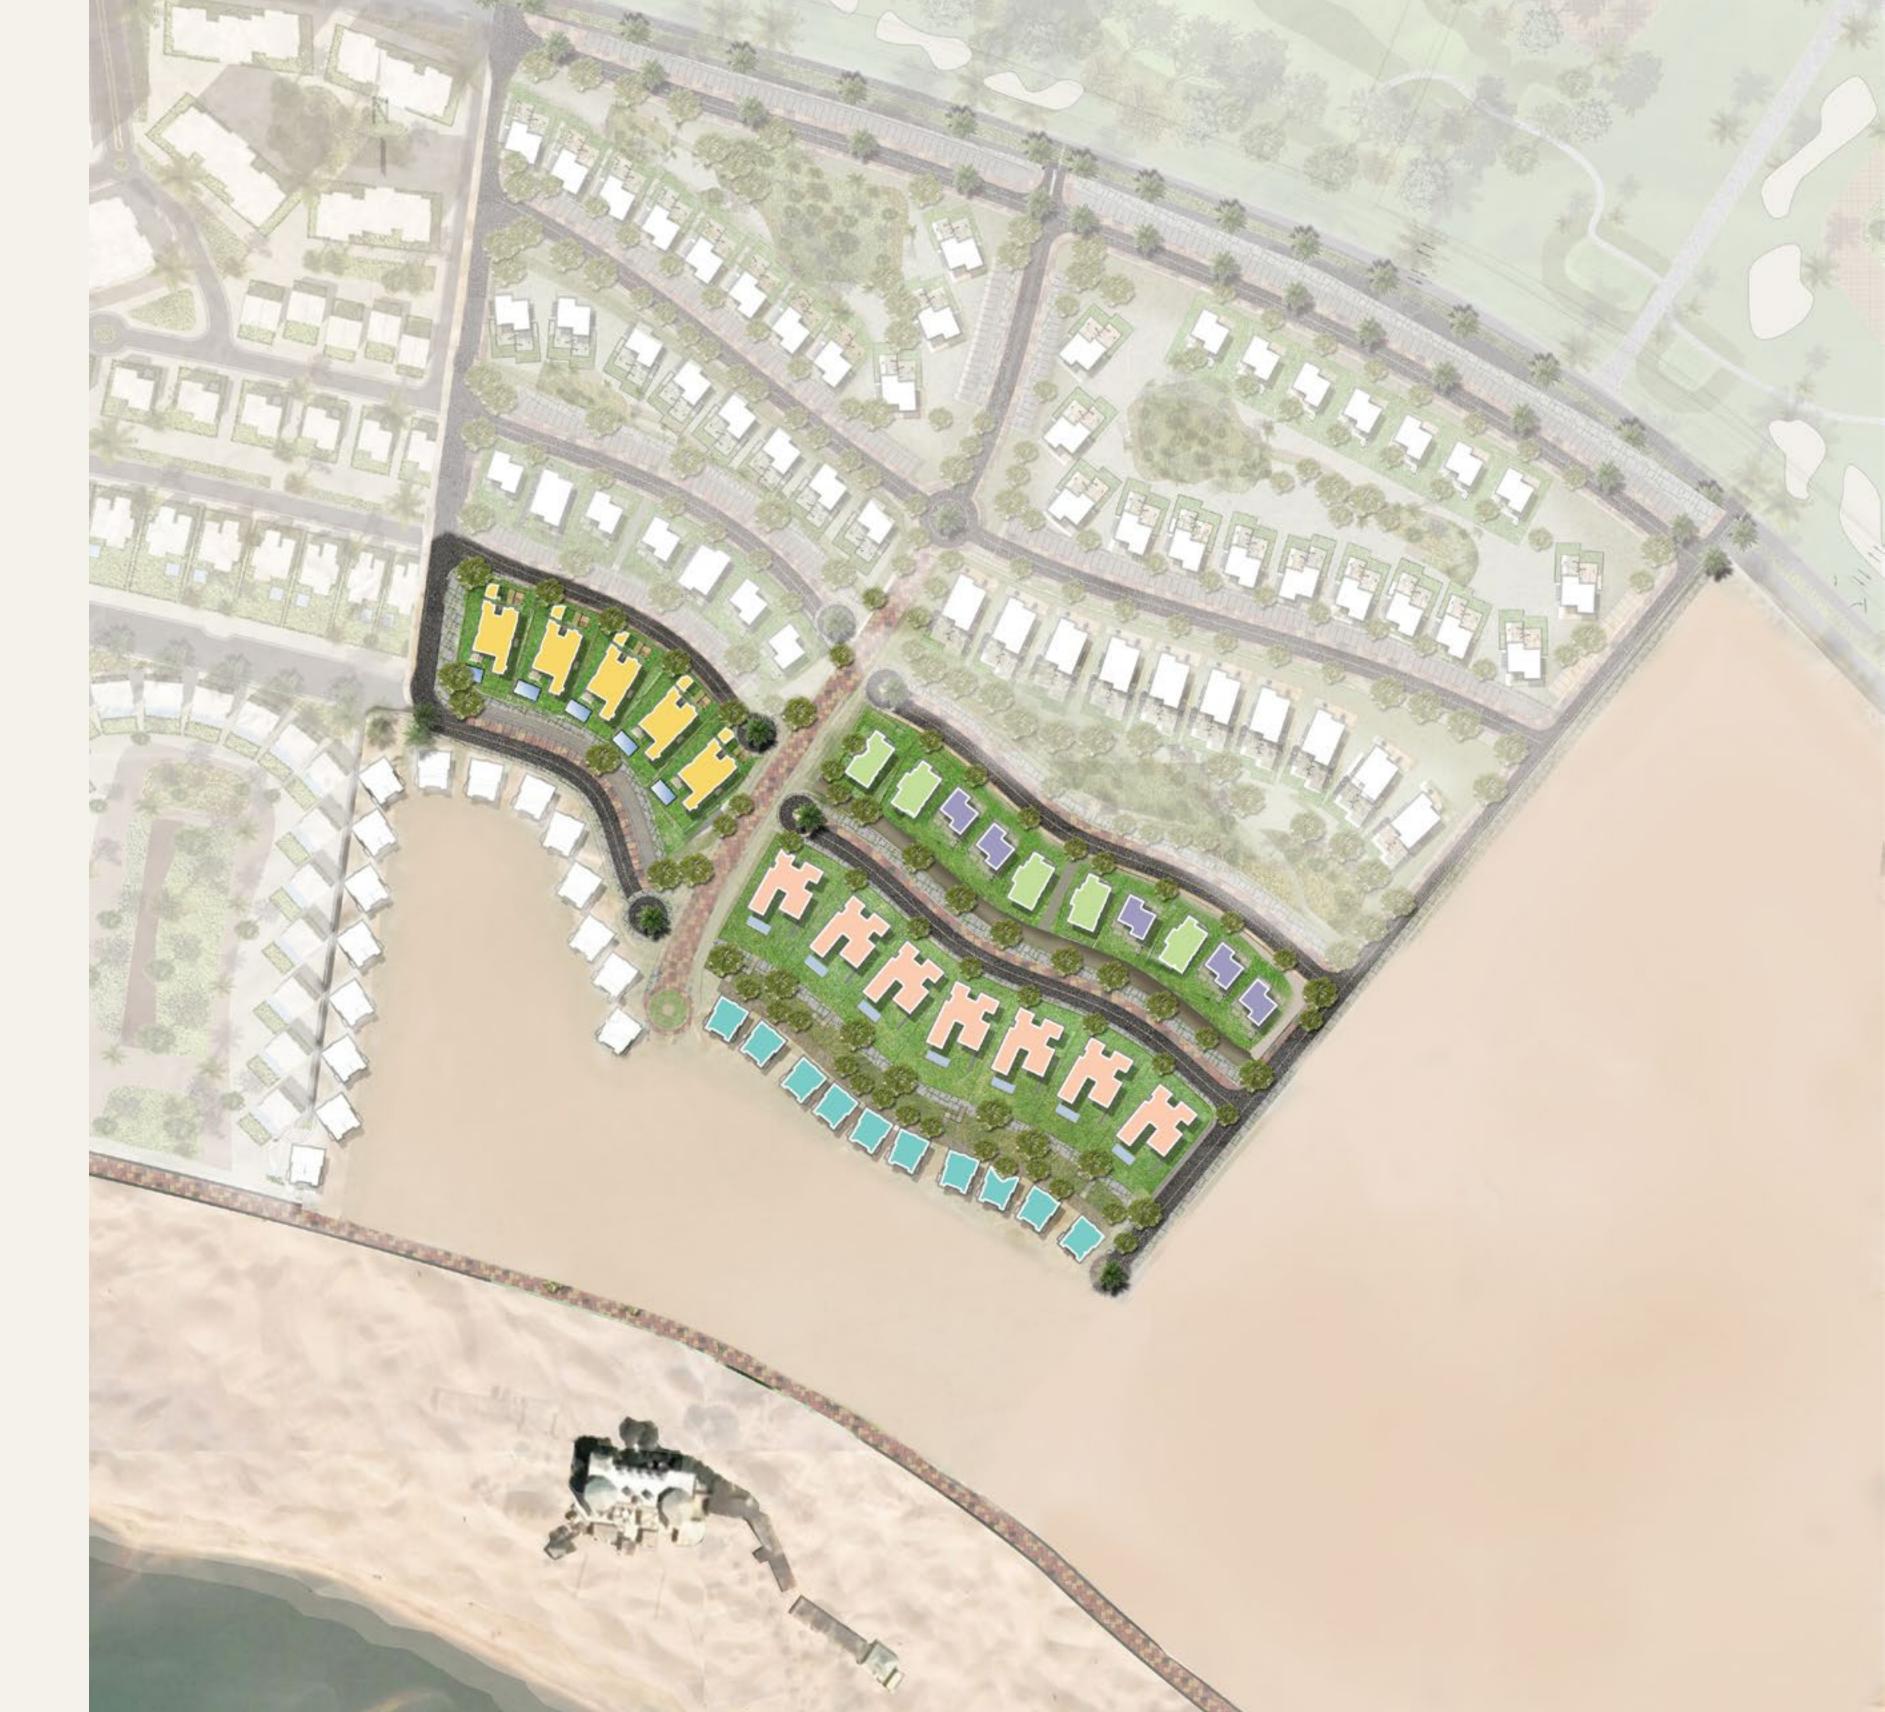

#### Mesca Edition Signature Villas Site Plan

### Introducing Mesca Edition Signature Villas with Exclusive Cabana Access

Mesca Edition Signature Villas gracefully introduces an elevated outlook on limitless luxury by combining expansive villas with direct access to a naturallyinspired cabana, peacefully nestled straight before Somabay's open sea.

Expertly designed with a unique leveling technique, Mesca Edition Signature Villas brings you ultimate sophistication and uninterrupted relaxation in equal measure, so you can simply marvel at beauty from the comfort of your own living room or by directly dipping into tranquil blues.