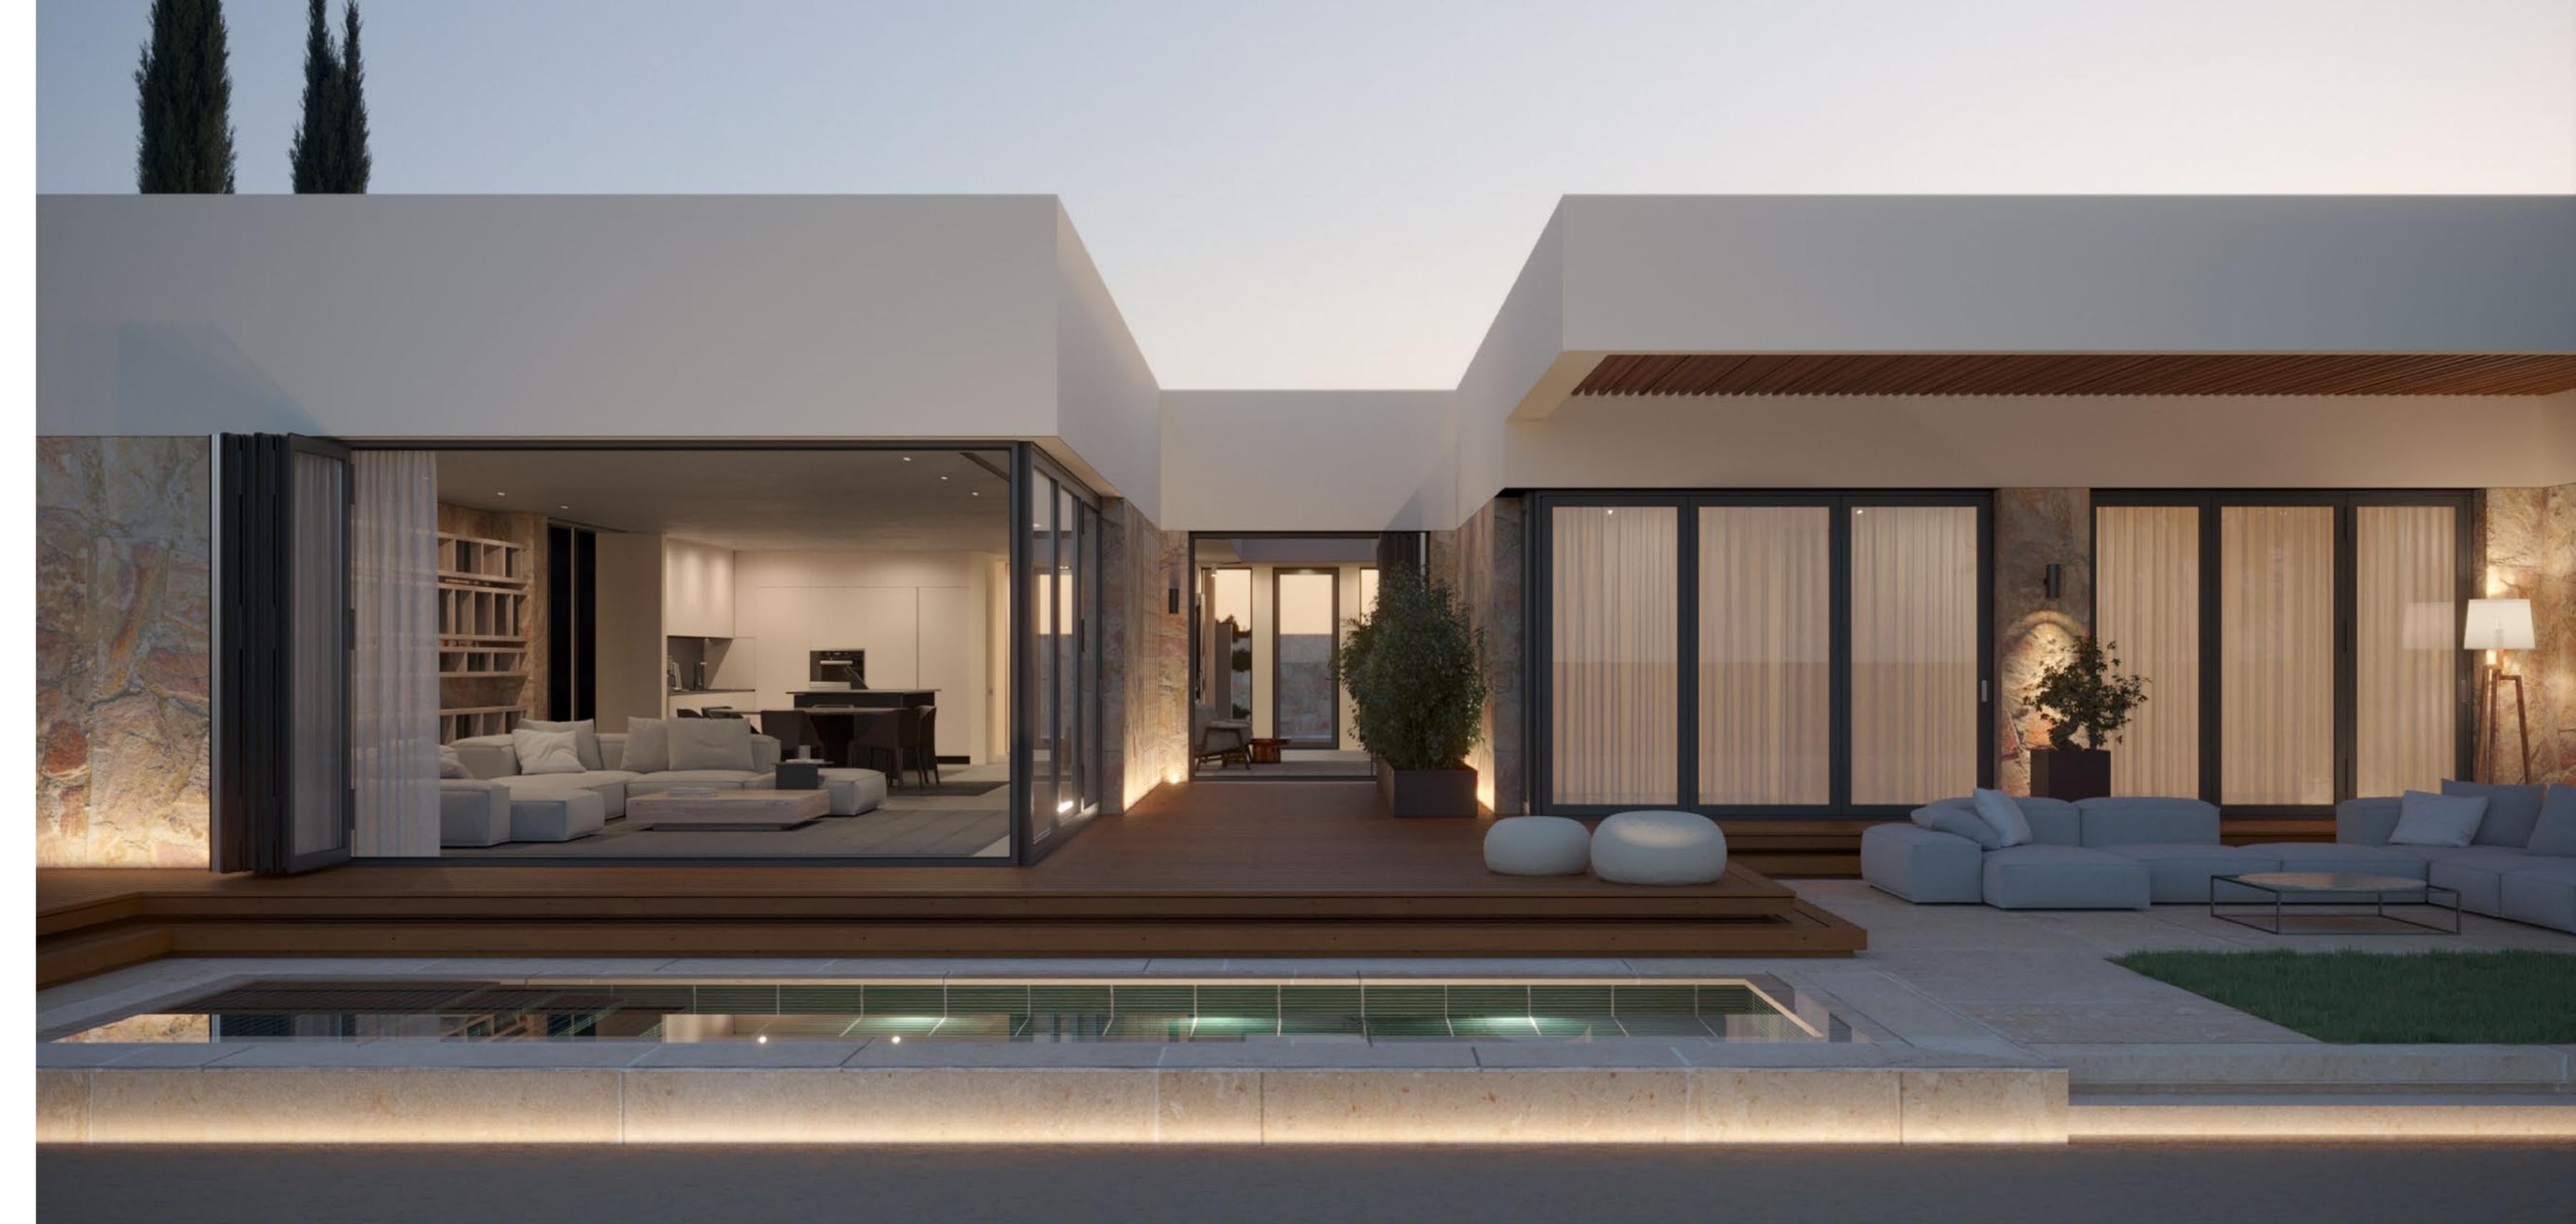

### An Amphitheater of Sky, Sand & Sea.

The elemental beauty of Mesca Edition lies in an innovative design concept that promises open views for all homeowners alike. Gracefully poised on different elevations, each unit provides an amphitheater of sky, sand and sea to welcome 360 views of natural beauty, and daylight into your home.

Masterplanned in absolute harmony with its natural surroundings, Mesca Edition is simply taking in stunning sunset as you lounge in your terrace with a cup of coffee or sea-gaze from your bedroom as the golden sun sets peacefully into the deep blue sea.

### Introducing Mesca Edition Signature Villas with Exclusive Cabana Access

Mesca Edition Signature Villas gracefully introduces an elevated outlook on limitless luxury by combining expansive villas with direct access to a naturallyinspired cabana, peacefully nestled straight before Somabay's open sea.

Expertly designed with a unique leveling technique, Mesca Edition Signature Villas brings you ultimate sophistication and uninterrupted relaxation in equal measure, so you can simply marvel at beauty from the comfort of your own living room or by directly dipping into tranquil blues.