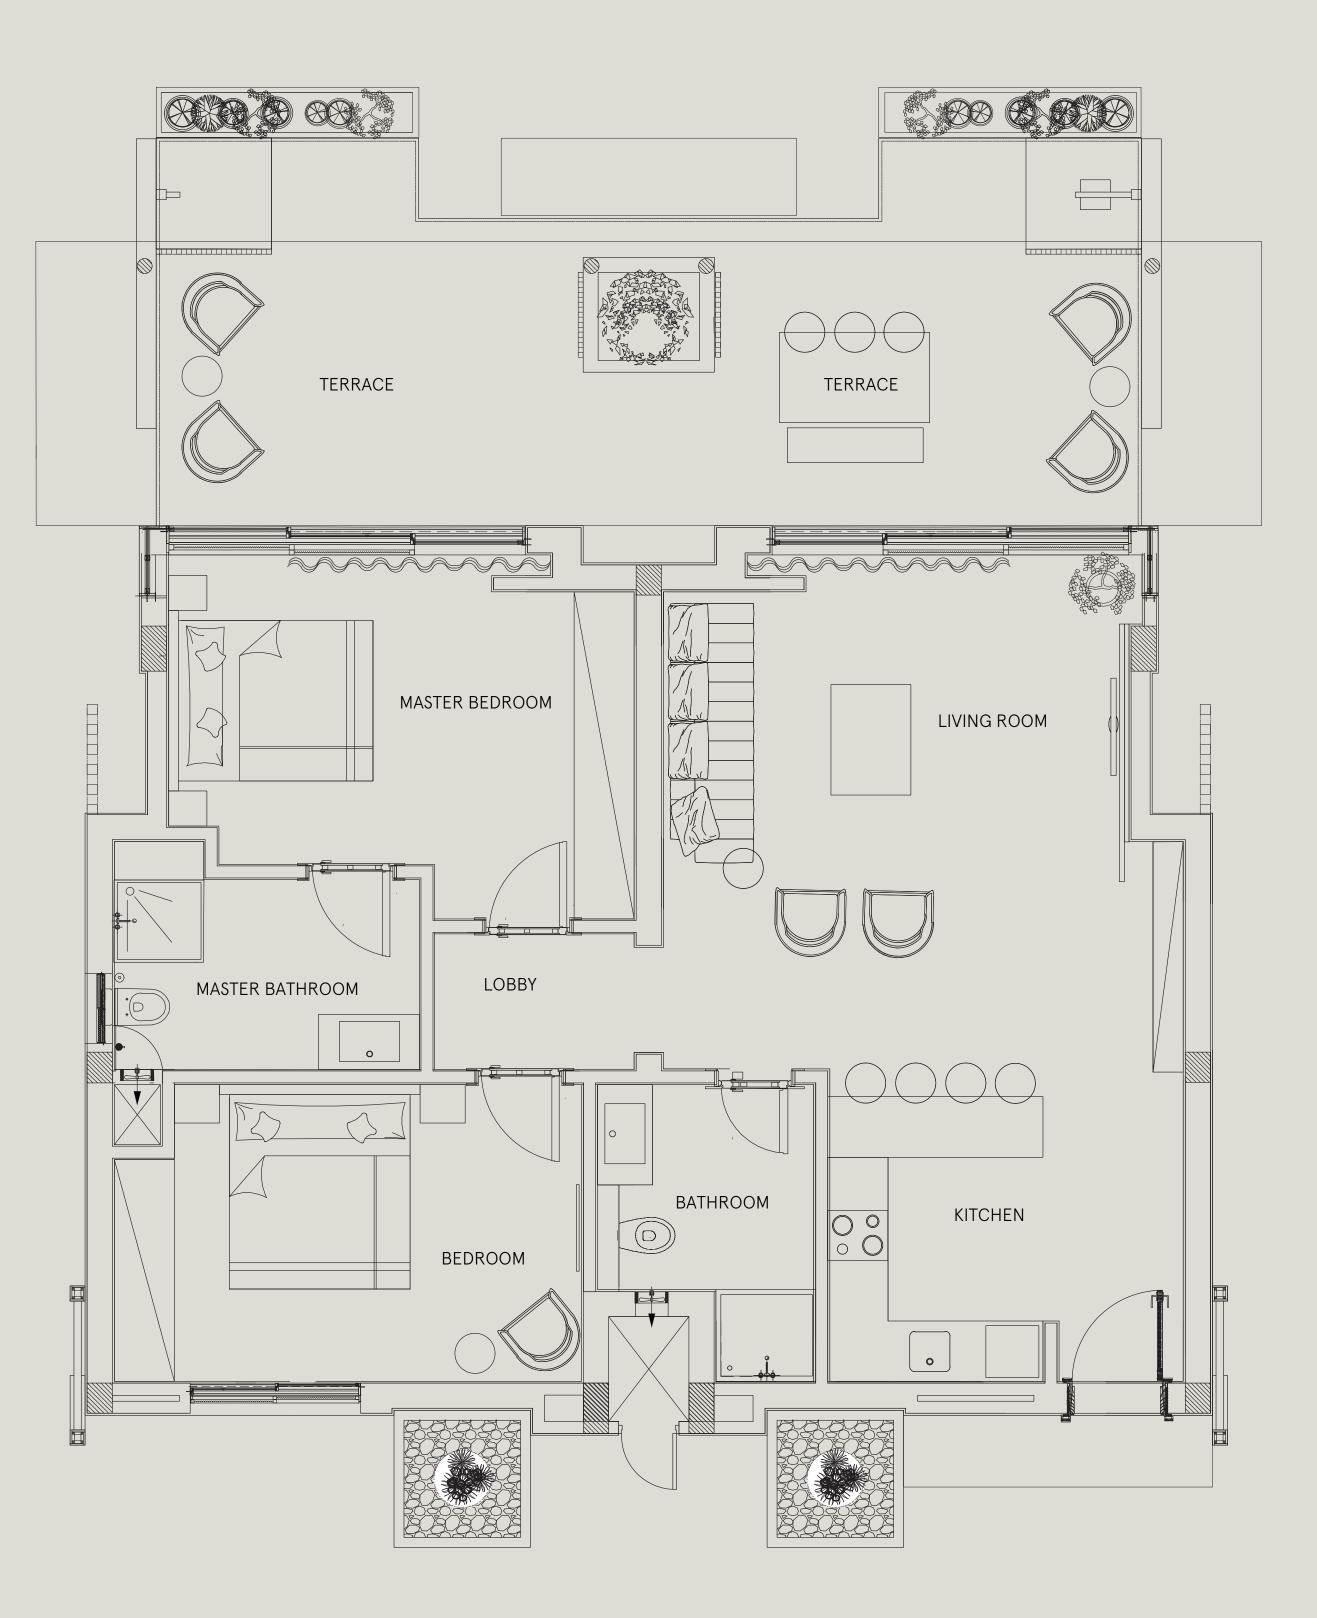

## Somabay

 $\mathbf{N}$ 

 $\geq$ 

Me

Μ

Floorplan

Mesca Edition | Signature Villa

4 Bedrooms

Gross Area 308.05 m<sup>2</sup>

Unit Area 308.05 m<sup>2</sup>

Reception and Dining  $15.10 \times 11.30$ 

Kitchen 4.60 × 3.10

Guest Bathroom 3.70 × 1.80

Master Bedroom  $7.00 \times 3.70$ 

Master Bathroom 3.70 × 1.80

Bedroom 1

6.20 × 3.80

Bedroom 2  $4.80 \times 4.00$ 

Bedroom 3  $4.80 \times 3.50$ 

DISCLAIMER 1. Drawings are not to scale. 2. The architectural details, dimensions and area in this plan are based on Schematic Design information only, and final As-Built conditions may vary. 3. All units in this brochure are sold as unfurnished apartments, without furniture and furnishings, without white goods provisions, etc. 4.All images used in this brochure are for illustrative purposes only and do not represent the actual size, features, specifications, fittings, and furnishings. 5. Somabay reserves the right to make revisions/alterations, at its absolute discretion, and without liability.

Σ

Maid's room  $4.80 \times 2.90$ 

Driver's Room

#### $3.40 \times 2.00$

Laundry  $2.70 \times 2.20$ 