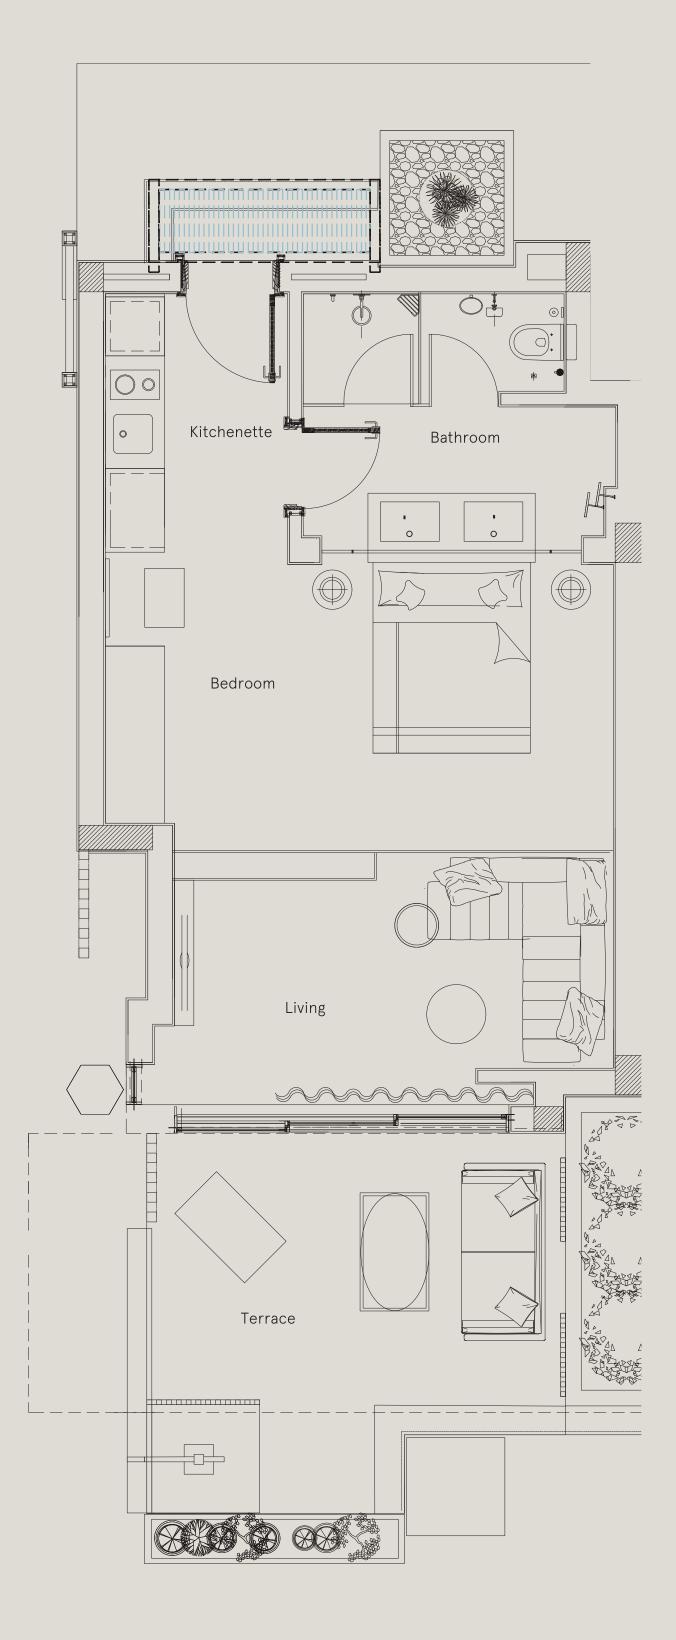

## Somabay

 $\mathbf{N}$ 

 $\geq$ 

Me

Μ

Floorplan

Mesca Edition | Signature Villa

4 Bedrooms

Gross Area 308.05 m<sup>2</sup>

Unit Area 308.05 m<sup>2</sup>

Reception and Dining  $15.10 \times 11.30$ 

Kitchen 4.60 × 3.10

Guest Bathroom 3.70 × 1.80

Master Bedroom  $7.00 \times 3.70$ 

Master Bathroom 3.70 × 1.80

Bedroom 1

6.20 × 3.80

Bedroom 2  $4.80 \times 4.00$ 

Bedroom 3  $4.80 \times 3.50$ 

DISCLAIMER 1. Drawings are not to scale. 2. The architectural details, dimensions and area in this plan are based on Schematic Design information only, and final As-Built conditions may vary. 3. All units in this brochure are sold as unfurnished apartments, without furniture and furnishings, without white goods provisions, etc. 4.All images used in this brochure are for illustrative purposes only and do not represent the actual size, features, specifications, fittings, and furnishings. 5. Somabay reserves the right to make revisions/alterations, at its absolute discretion, and without liability.

Σ

Maid's room  $4.80 \times 2.90$ 

Driver's Room

#### $3.40 \times 2.00$

Laundry  $2.70 \times 2.20$ 