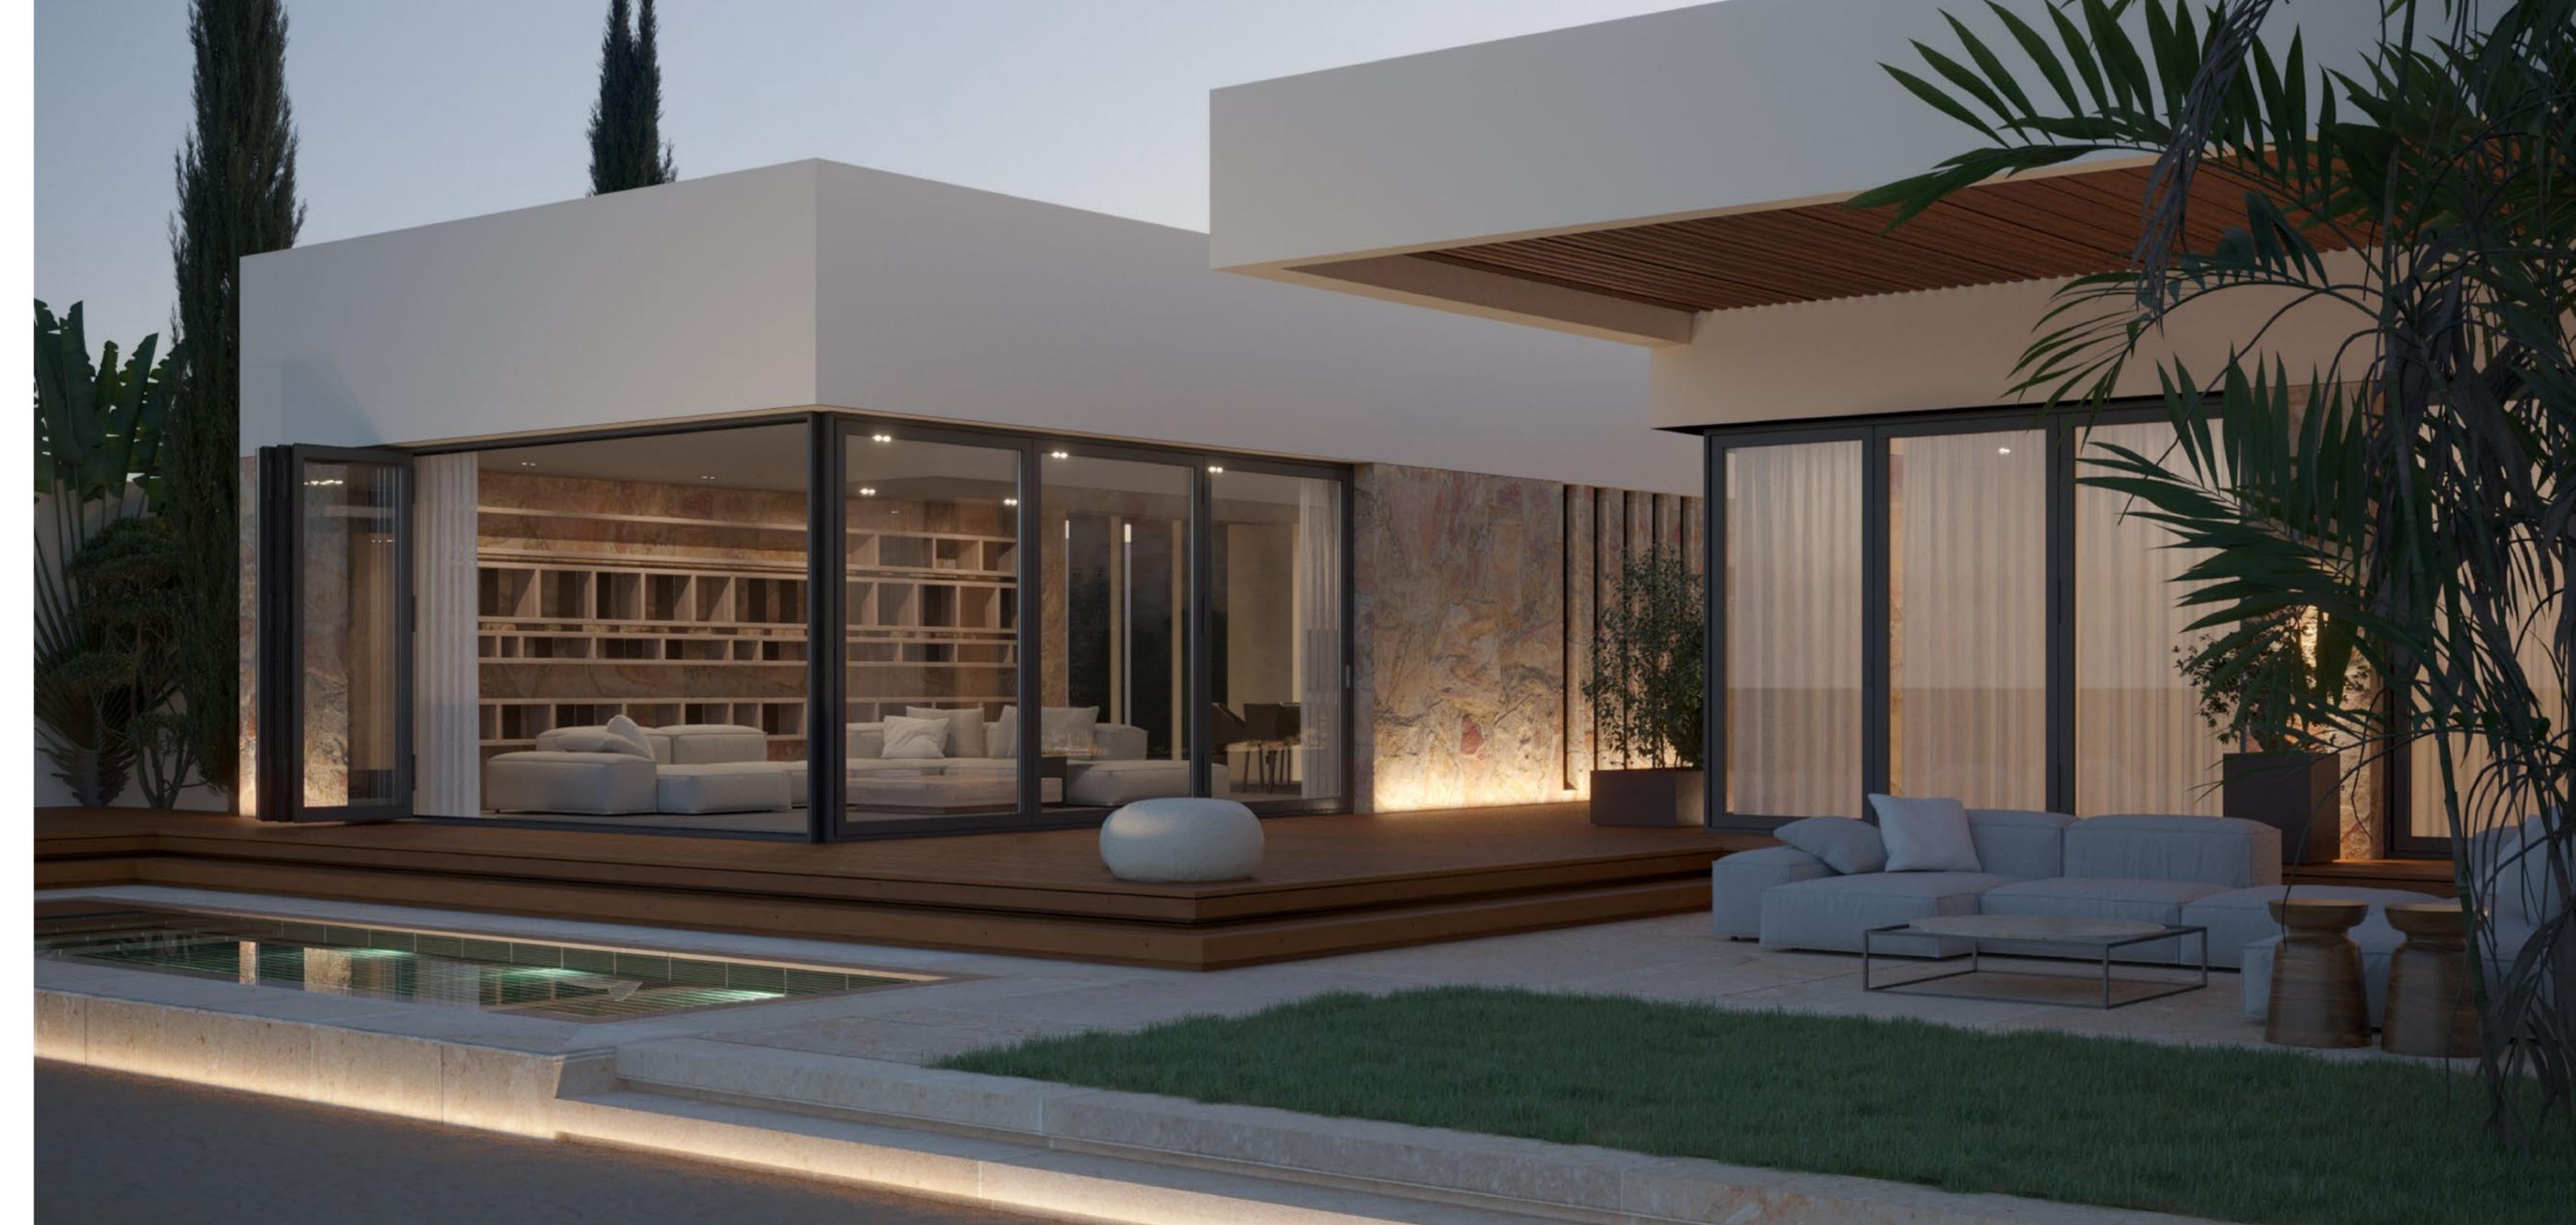

### An Amphitheater of Sky, Sand & Sea.

The elemental beauty of Mesca Edition lies in an innovative design concept that promises open views for all homeowners alike. Gracefully poised on different elevations, each unit provides an amphitheater of sky, sand and sea to welcome 360 views of natural beauty, and daylight into your home.

Masterplanned in absolute harmony with its natural surroundings, Mesca Edition is simply taking in stunning sunset as you lounge in your terrace with a cup of coffee or sea-gaze from your bedroom as the golden sun sets peacefully into the deep blue sea.

### Introducing Mesca Edition Signature Villas with Exclusive Cabana Access

Mesca Edition Signature Villas gracefully introduces an elevated outlook on limitless luxury by combining expansive villas with direct access to a naturallyinspired cabana, peacefully nestled straight before Somabay's open sea.

Expertly designed with a unique leveling technique, Mesca Edition Signature Villas brings you ultimate sophistication and uninterrupted relaxation in equal measure, so you can simply marvel at beauty from the comfort of your own living room or by directly dipping into tranquil blues.