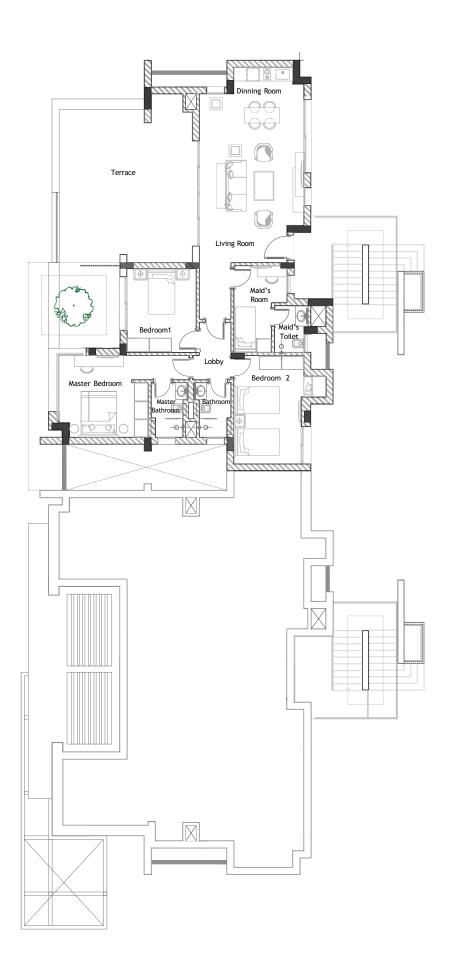

This Unit is Located on the Second Floor

| Unit Area<br>137.9 m²               | Bedroom 1<br>3.80 × 3.15 m    |  |
|-------------------------------------|-------------------------------|--|
| Terrace<br>21.5 m <sup>2</sup>      | Bedroom 2<br>4.88 x 4.15      |  |
| Open Terrace<br>23.0 m <sup>2</sup> | Lobby<br>2.6 × 1.7 m          |  |
| Gross Area<br>172.85 m <sup>2</sup> | Bathroom<br>2.4 × 1.7 m       |  |
| Living Area<br>8.05 × 4.70 m        | Maid's Room<br>3.9 x 2.4 m    |  |
| Dinning Area<br>4.7 × 3.3 m         | Maid's Toilet<br>2.15 x 1.5 m |  |
| Master Bedroom<br>5.89 × 3.7 m      | Terrace<br>10.7 × 6.0 m       |  |
| Master Bathroom                     |                               |  |