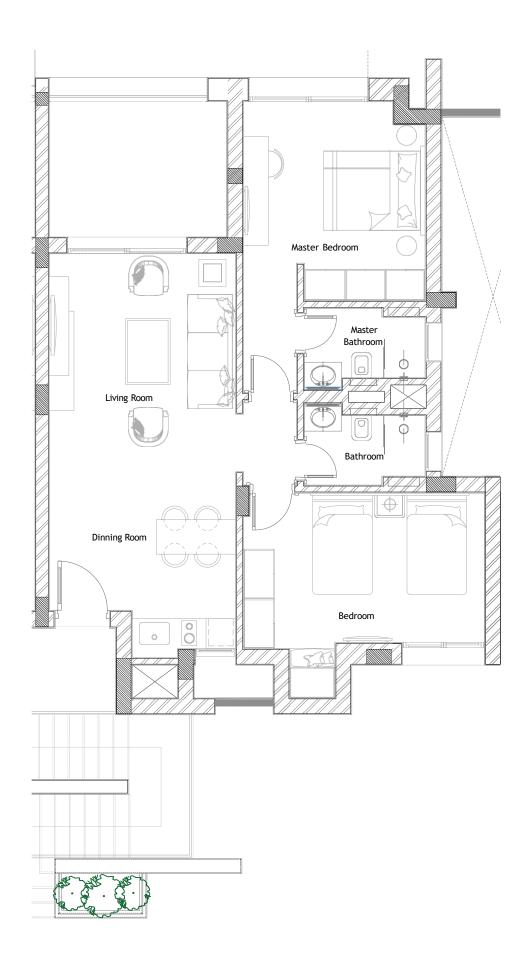

### STAND ALONE ———— VILLA

| Unit Area            | Master bathroom          |
|----------------------|--------------------------|
| 155.8 m <sup>2</sup> | 2.9 × 2.1 m              |
| Terrace              | Bedroom 1                |
| 28.8 m <sup>2</sup>  | 4.4 × 3.5 m <sup>2</sup> |
| Gross Area           | Bedroom 2                |
| 184.6 m <sup>2</sup> | 3.8 × 3.6 m <sup>2</sup> |
| Living Room          | Bathroom                 |
| 5.0 × 4.5 m          | 2.7 × 2.3 m <sup>2</sup> |
| Dinning Room         | Maid's room              |
| 5.0 × 3.5 m          | 2.0 × 1.9 m              |
| Kitchen              | Maid's toilet            |
| 2.65 × 3.1 m         | 1.9 × 1.15 m             |
| Lobby                | Terrace                  |
| 8.4 × 1.2 m          | 5.4 × 3.2 m              |