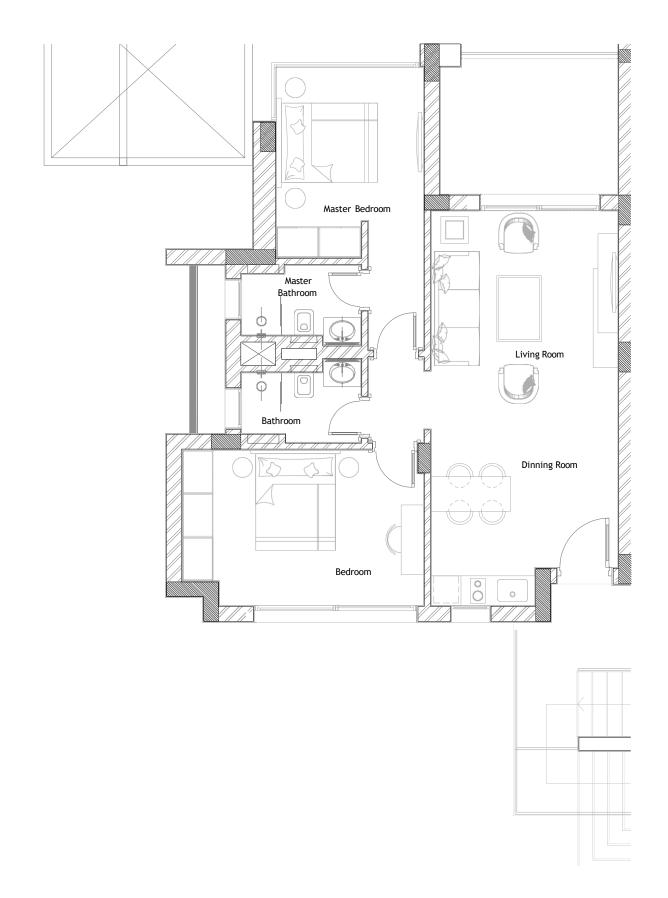

### STAND ALONE ———— VILLA

| Unit Area            | Master bathroom          |
|----------------------|--------------------------|
| 155.8 m <sup>2</sup> | 2.9 × 2.1 m              |
| Terrace              | Bedroom 1                |
| 28.8 m <sup>2</sup>  | 4.4 × 3.5 m <sup>2</sup> |
| Gross Area           | Bedroom 2                |
| 184.6 m <sup>2</sup> | 3.8 × 3.6 m <sup>2</sup> |
| Living Room          | Bathroom                 |
| 5.0 × 4.5 m          | 2.7 × 2.3 m <sup>2</sup> |
| Dinning Room         | Maid's room              |
| 5.0 × 3.5 m          | 2.0 × 1.9 m              |
| Kitchen              | Maid's toilet            |
| 2.65 × 3.1 m         | 1.9 × 1.15 m             |
| Lobby                | Terrace                  |
| 8.4 × 1.2 m          | 5.4 × 3.2 m              |