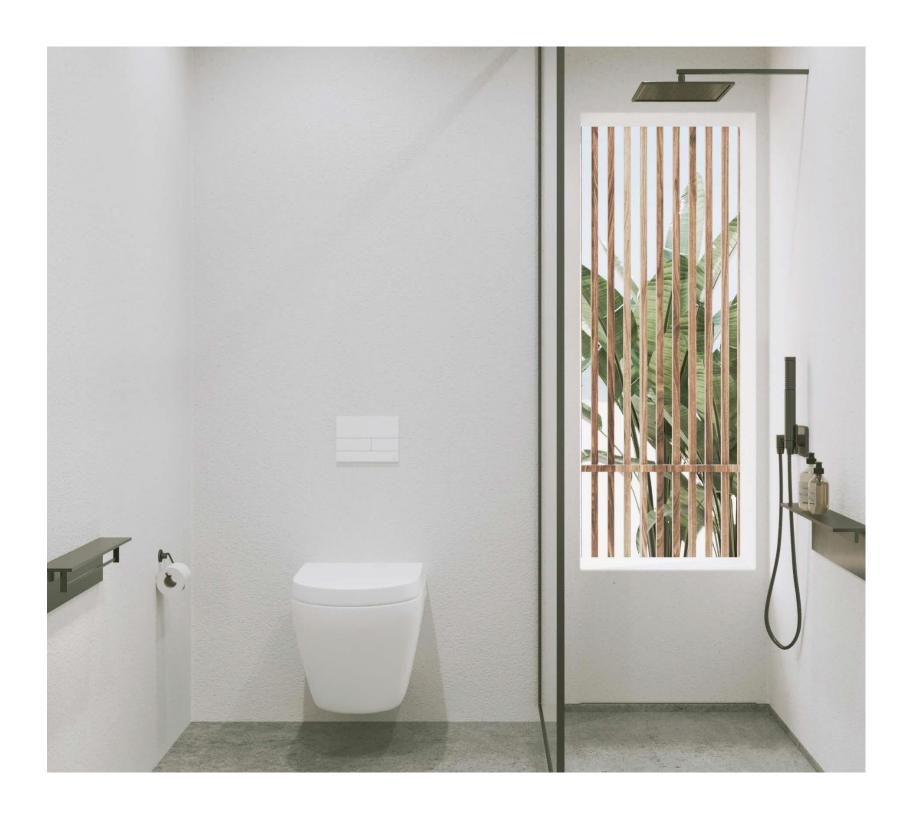

### STAND ALONE ———— VILLA

EXTERIOR

INTERIOR
(DINNING AREA)

(BEDROOM)

INTERIOR
(BEDROOM)

(BATHROOM)

INTERIOR
(BATHROOM)

#### EXTERIOR

INTERIOR
(RECEPTION)

(RECEPTION)

INTERIOR
(DINNING AREA)

(BEDROOM)

INTERIOR
(BEDROOM)

( B A T H R O O M )

INTERIOR
(BATHROOM)