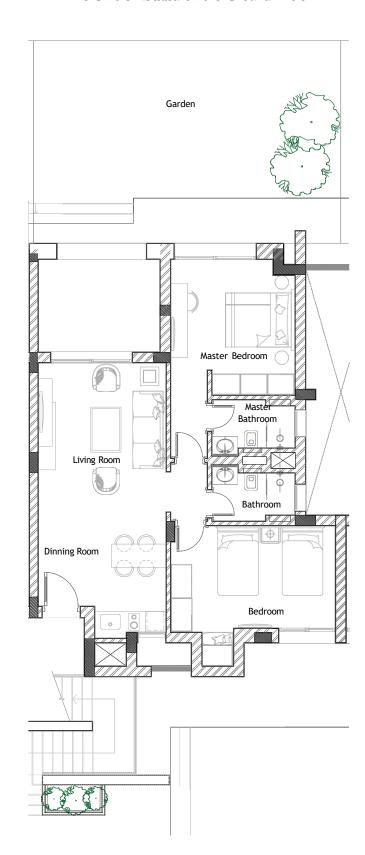

### STAND ALONE ———— VILLA

| Unit Area            | Master bathroom          |
|----------------------|--------------------------|
| 155.8 m <sup>2</sup> | 2.9 × 2.1 m              |
| Terrace              | Bedroom 1                |
| 28.8 m <sup>2</sup>  | 4.4 × 3.5 m <sup>2</sup> |
| Gross Area           | Bedroom 2                |
| 184.6 m <sup>2</sup> | 3.8 × 3.6 m <sup>2</sup> |
| Living Room          | Bathroom                 |
| 5.0 × 4.5 m          | 2.7 × 2.3 m <sup>2</sup> |
| Dinning Room         | Maid's room              |
| 5.0 × 3.5 m          | 2.0 × 1.9 m              |
| Kitchen              | Maid's toilet            |
| 2.65 × 3.1 m         | 1.9 × 1.15 m             |
| Lobby                | Terrace                  |
| 8.4 × 1.2 m          | 5.4 × 3.2 m              |