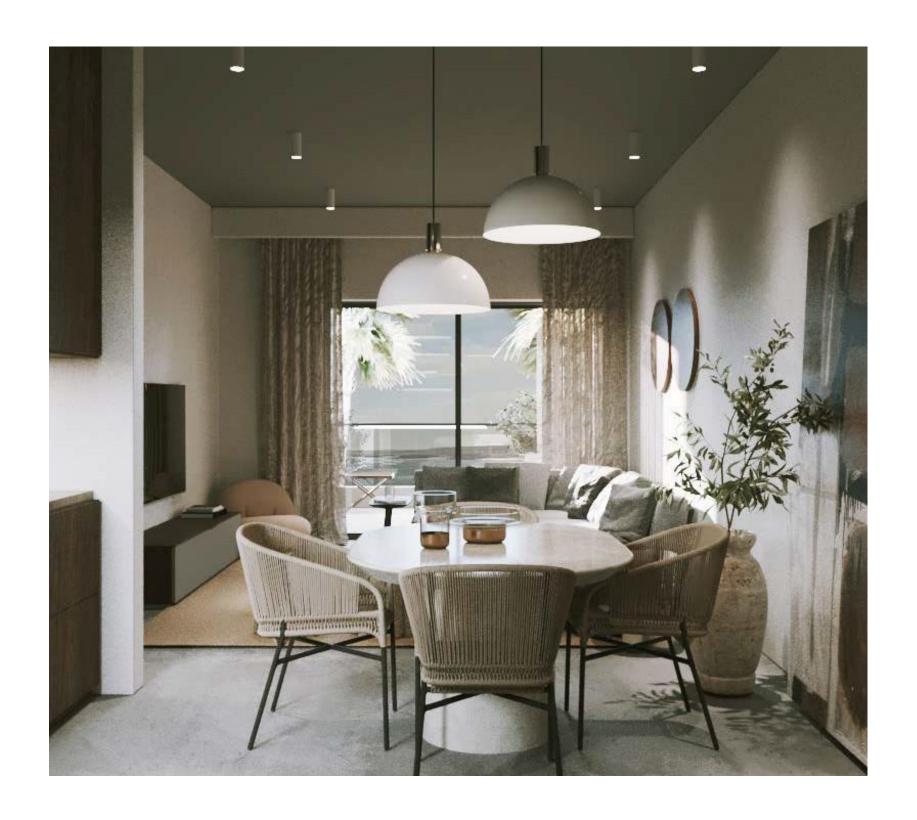

### STAND ALONE ———— VILLA

EXTERIOR

INTERIOR
(DINNING AREA)

(BEDROOM)

INTERIOR
(BEDROOM)

(BATHROOM)

INTERIOR
(BATHROOM)

#### EXTERIOR

INTERIOR
(RECEPTION)

(RECEPTION)

INTERIOR
(DINNING AREA)

(BEDROOM)

INTERIOR
(BEDROOM)

( B A T H R O O M )

INTERIOR
(BATHROOM)