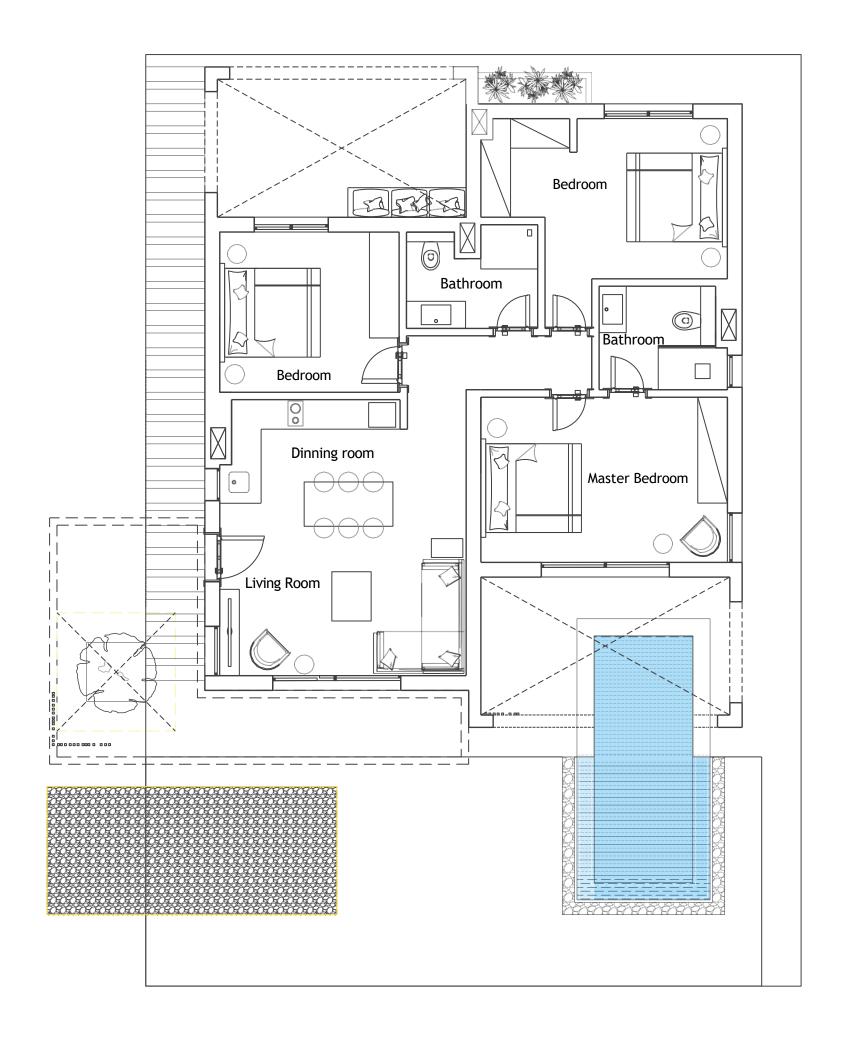

droom 1                |
| 28.8 m <sup>2</sup>  | 4.4 × 3.5 m <sup>2</sup> |
| Gross Area           | Bedroom 2                |
| 184.6 m <sup>2</sup> | 3.8 × 3.6 m <sup>2</sup> |
| Living Room          | Bathroom                 |
| 5.0 × 4.5 m          | 2.7 × 2.3 m <sup>2</sup> |
| Dinning Room         | Maid's room              |
| 5.0 × 3.5 m          | 2.0 × 1.9 m              |
| Kitchen              | Maid's toilet            |
| 2.65 × 3.1 m         | 1.9 × 1.15 m             |
| Lobby                | Terrace                  |
| 8.4 × 1.2 m          | 5.4 × 3.2 m              |

Master Bedroom 5.5 × 4.2 m



CHALET

#### EXTERIOR



INTERIOR
(RECEPTION)



(RECEPTION)



INTERIOR
(DINNING AREA)



(BEDROOM)



INTERIOR
(BEDROOM)



( B A T H R O O M )



INTERIOR
(BATHROOM)





| Unit Area               | Master Bedroom             |
|-------------------------|----------------------------|
| 107.7 m <sup>2</sup>    | 5.0 × 3.35 m               |
| Terrace                 | Master Bathroom            |
| 16.15 m <sup>2</sup>    | 2.6 × 2.1 m                |
| Gross Area              | Bedroom 1                  |
| 123.85 m <sup>2</sup>   | 5.0 × 4.25 m               |
| Living Area 5.0 × 3.0 m | Bedroom 2<br>3.65 × 3.25 m |
| Dinning Area            | Bathroom                   |
| 5.0 × 2.6 m             | 2.67 × 2.1 m               |
| Lobby                   | Terrace                    |
| 3.7 × 1.1 m             | 5.3 × 3.05 m               |



APARTMENT (B-1 / B-2)

EXTERIOR



EXTERIOR



INTERIOR
(DINNING AREA)



EXTERIORS





## COVES ———— APARTMEN