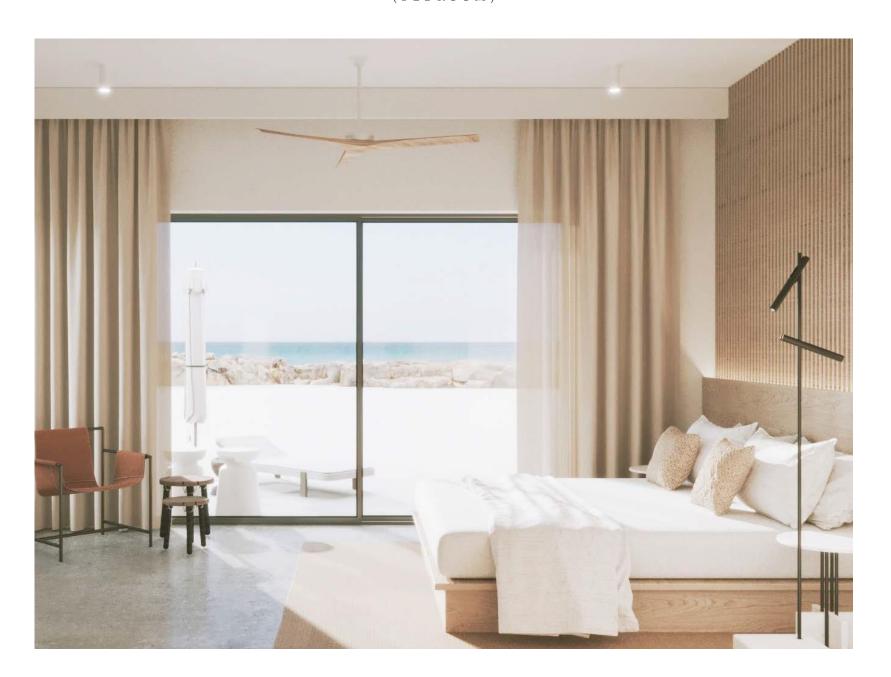

### STAND ALONE ———— VILLA

EXTERIOR

INTERIOR
(DINNING AREA)

(BEDROOM)

INTERIOR
(BEDROOM)

(BATHROOM)

INTERIOR
(BATHROOM)