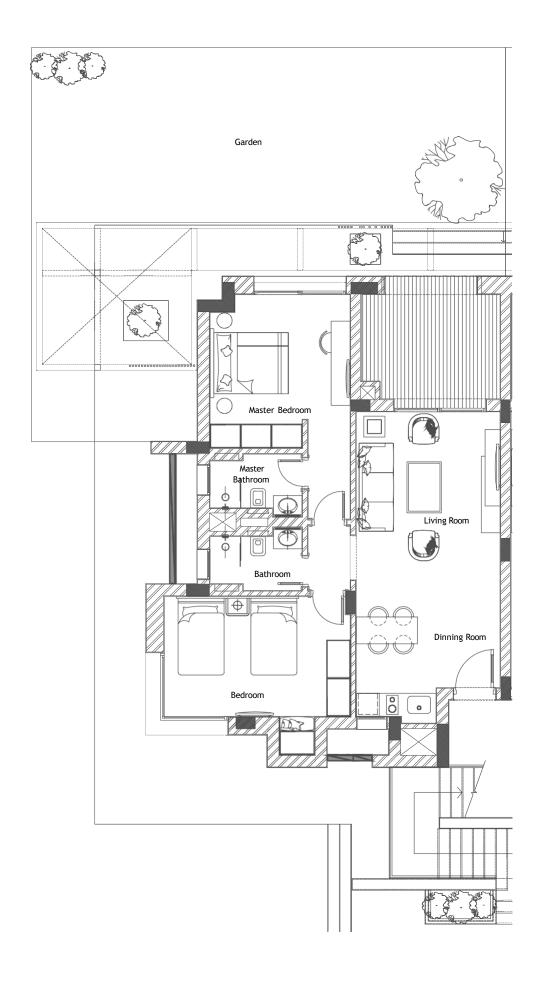

### STAND ALONE ———— VILLA

| Unit Area            | Master bathroom          |
|----------------------|--------------------------|
| 155.8 m <sup>2</sup> | 2.9 × 2.1 m              |
| Terrace              | Bedroom 1                |
| 28.8 m <sup>2</sup>  | 4.4 × 3.5 m <sup>2</sup> |
| Gross Area           | Bedroom 2                |
| 184.6 m <sup>2</sup> | 3.8 × 3.6 m <sup>2</sup> |
| Living Room          | Bathroom                 |
| 5.0 × 4.5 m          | 2.7 × 2.3 m <sup>2</sup> |
| Dinning Room         | Maid's room              |
| 5.0 × 3.5 m          | 2.0 × 1.9 m              |
| Kitchen              | Maid's toilet            |
| 2.65 × 3.1 m         | 1.9 × 1.15 m             |
| Lobby                | Terrace                  |
| 8.4 × 1.2 m          | 5.4 × 3.2 m              |