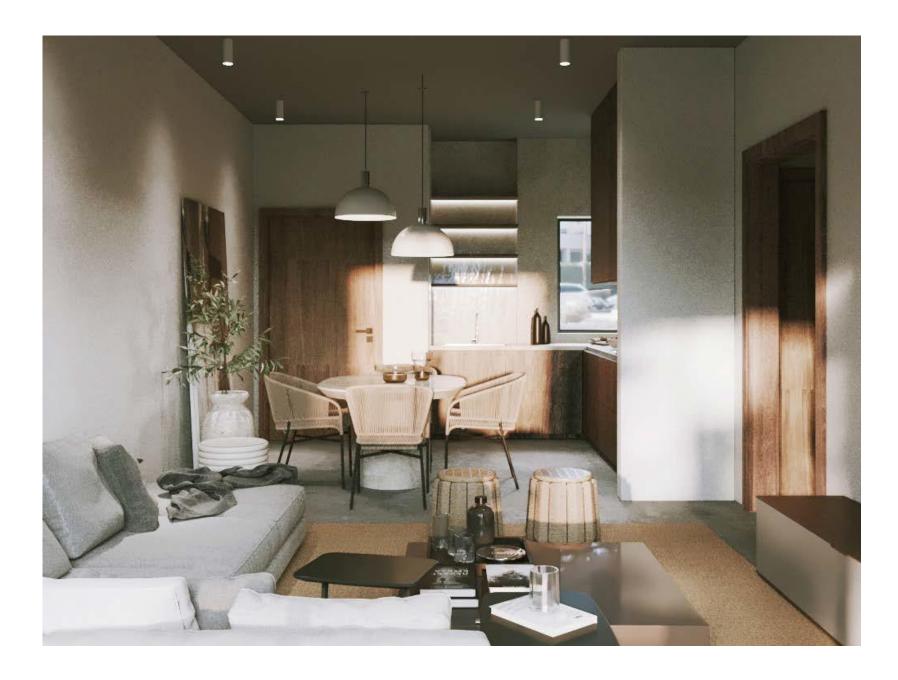

### STAND ALONE ———— VILLA

EXTERIOR

INTERIOR
(DINNING AREA)

(BEDROOM)

INTERIOR
(BEDROOM)

(BATHROOM)

INTERIOR
(BATHROOM)