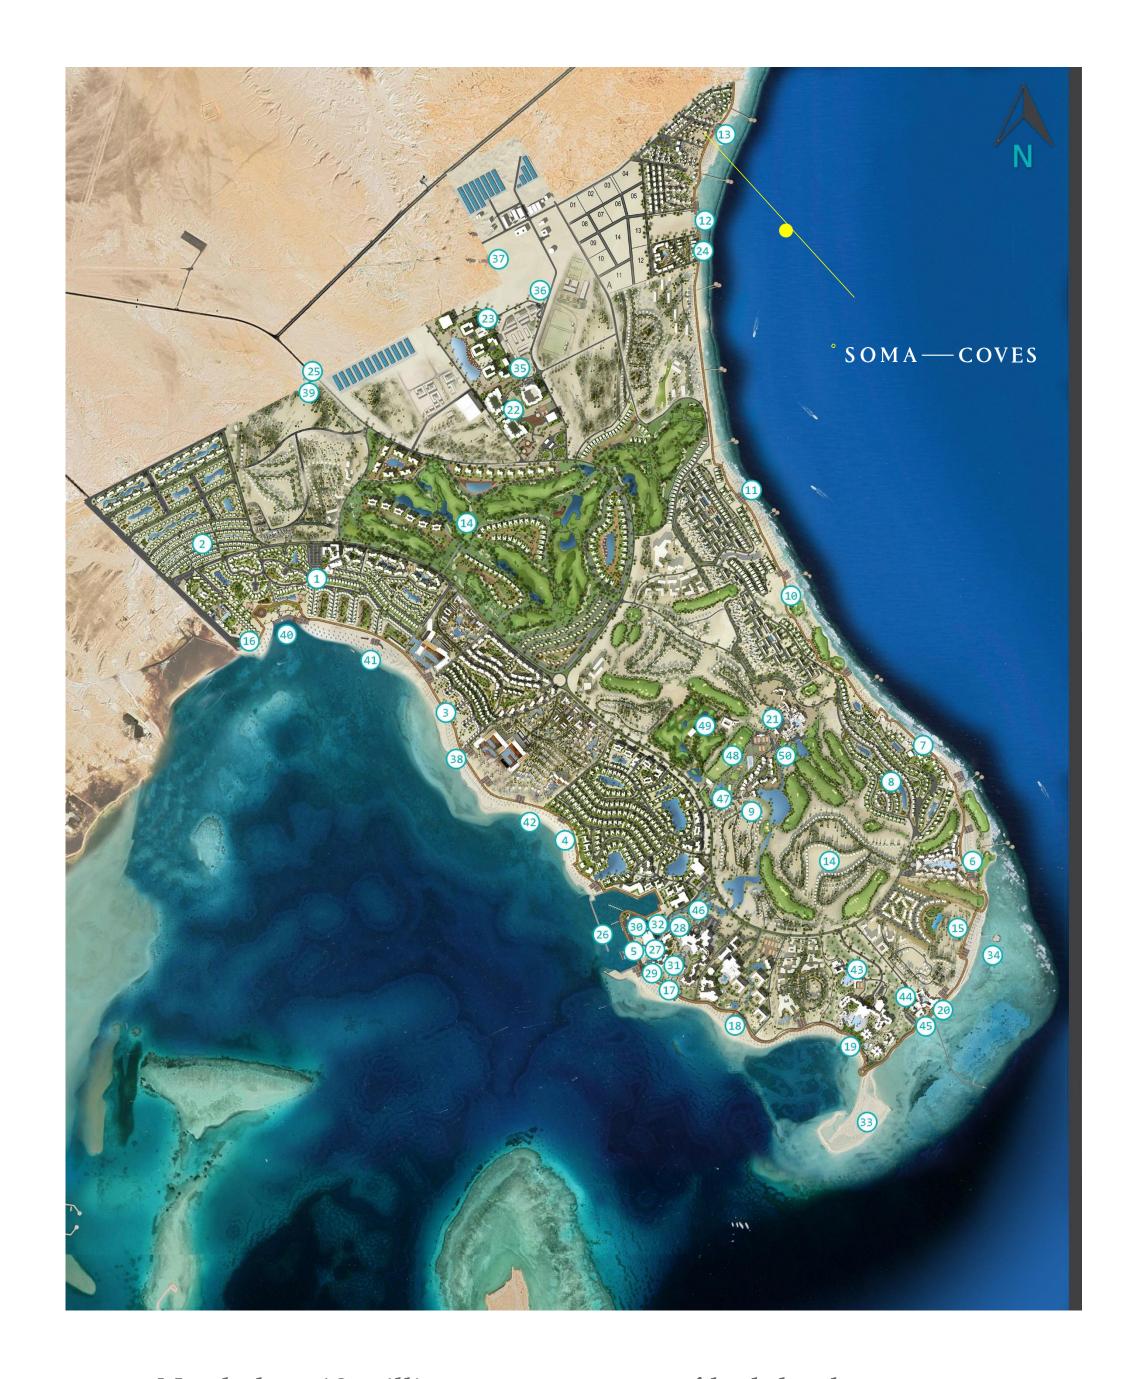

#### MASTERPLAN

From a far, Soma Coves looks like an earthy canvas where natural details are amplified.

Looking close, the project's elemental beauty lies in its prime location overlooking the reef, promising uninterrupted sea views, as well as picturesque frames, wherever you turn. Imaginatively designed in absolute harmony with its natural surroundings, Soma Coves is living deep in nature while decelerating in a cove-inspired lifestyle where raw beauty simply reigns.

Soma Coves is simply majestic nature, running wild. It's waking up to a breathtaking sunrise and immersing yourself in waves of serenity, as well as infinite views of deep blue, year-round.