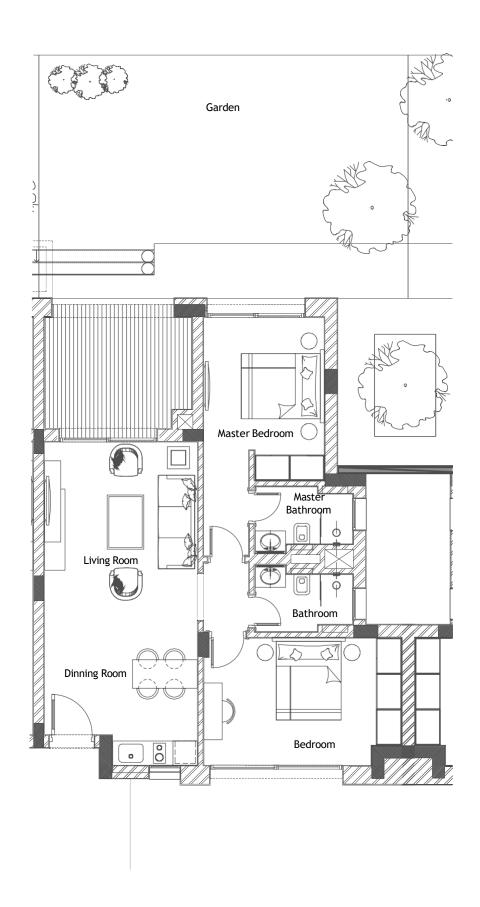

### STAND ALONE ———— VILLA

| Unit Area            | Master bathroom          |
|----------------------|--------------------------|
| 155.8 m <sup>2</sup> | 2.9 × 2.1 m              |
| Terrace              | Bedroom 1                |
| 28.8 m <sup>2</sup>  | 4.4 × 3.5 m <sup>2</sup> |
| Gross Area           | Bedroom 2                |
| 184.6 m <sup>2</sup> | 3.8 × 3.6 m <sup>2</sup> |
| Living Room          | Bathroom                 |
| 5.0 × 4.5 m          | 2.7 × 2.3 m <sup>2</sup> |
| Dinning Room         | Maid's room              |
| 5.0 × 3.5 m          | 2.0 × 1.9 m              |
| Kitchen              | Maid's toilet            |
| 2.65 × 3.1 m         | 1.9 × 1.15 m             |
| Lobby                | Terrace                  |
| 8.4 × 1.2 m          | 5.4 × 3.2 m              |