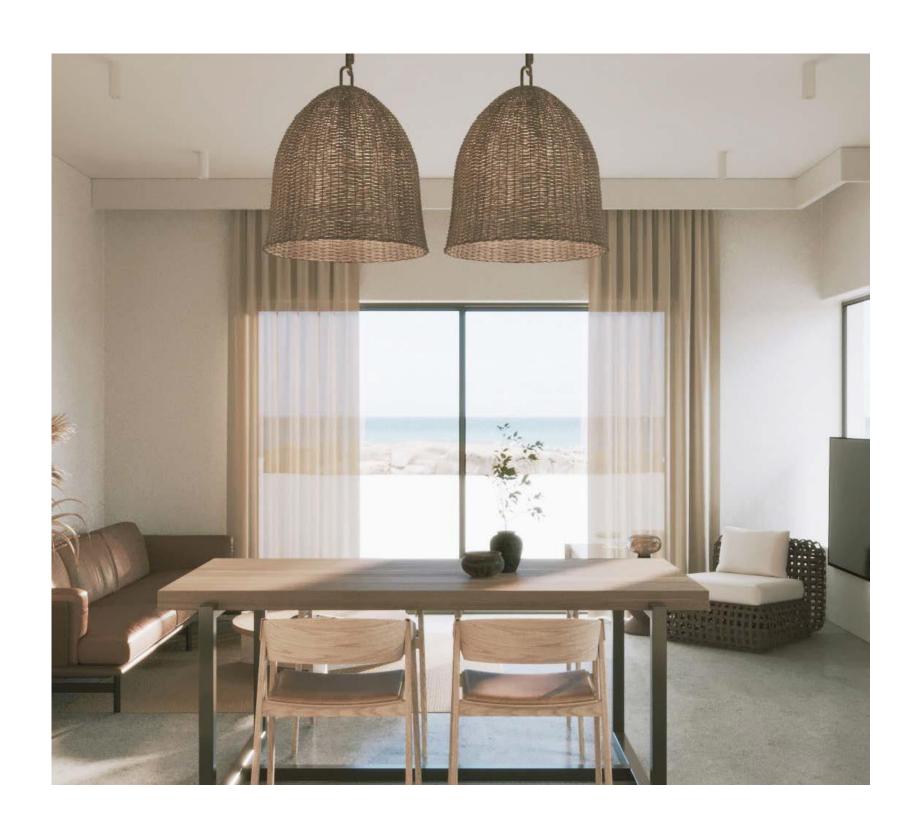

### STAND ALONE ———— VILLA

EXTERIOR

INTERIOR
(DINNING AREA)

(BEDROOM)

INTERIOR
(BEDROOM)

(BATHROOM)

INTERIOR
(BATHROOM)