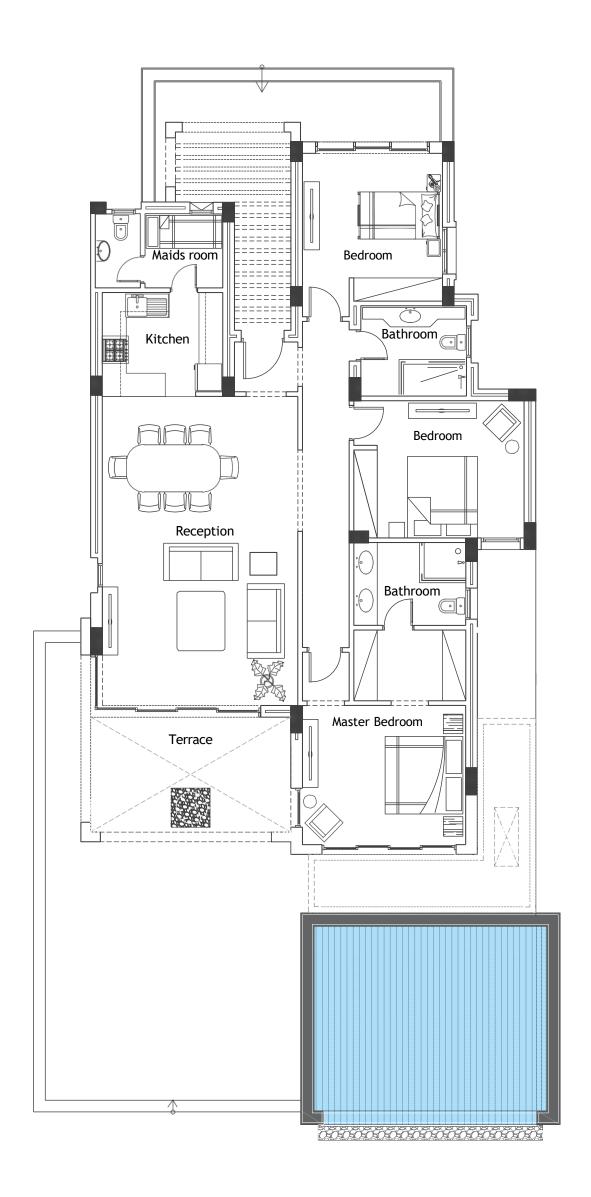

### STAND ALONE ———— VILLA

| Unit Area            | Master bathroom          |
|----------------------|--------------------------|
| 155.8 m <sup>2</sup> | 2.9 × 2.1 m              |
| Terrace              | Bedroom 1                |
| 28.8 m <sup>2</sup>  | 4.4 × 3.5 m <sup>2</sup> |
| Gross Area           | Bedroom 2                |
| 184.6 m <sup>2</sup> | 3.8 × 3.6 m <sup>2</sup> |
| Living Room          | Bathroom                 |
| 5.0 × 4.5 m          | 2.7 × 2.3 m <sup>2</sup> |
| Dinning Room         | Maid's room              |
| 5.0 × 3.5 m          | 2.0 × 1.9 m              |
| Kitchen              | Maid's toilet            |
| 2.65 × 3.1 m         | 1.9 × 1.15 m             |
| Lobby                | Terrace                  |
| 8.4 × 1.2 m          | 5.4 × 3.2 m              |