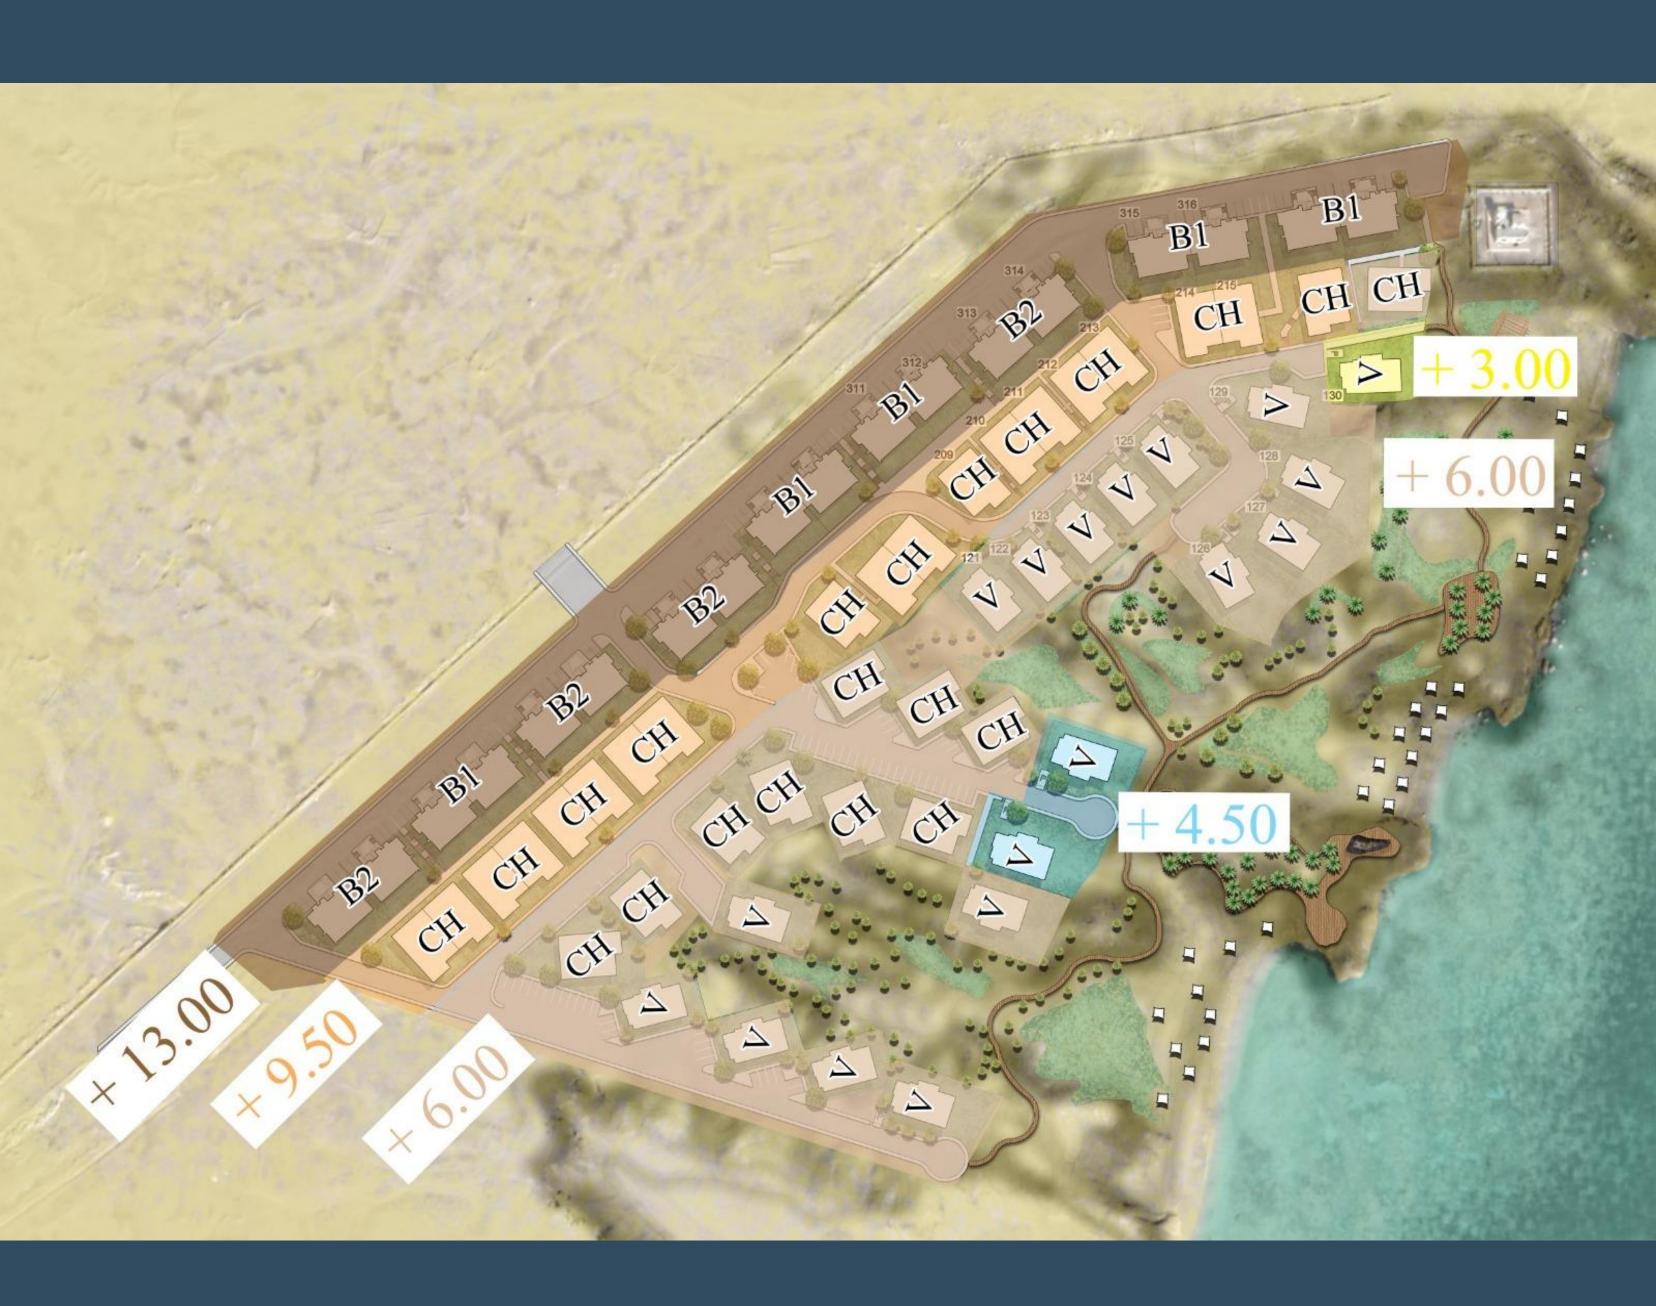

#### MASTERPLAN

From a far, Soma Coves looks like an earthy canvas where natural details are amplified.

Looking close, the project's elemental beauty lies in its prime location overlooking the reef, promising uninterrupted sea views, as well as picturesque frames, wherever you turn. Imaginatively designed in absolute harmony with its natural surroundings, Soma Coves is living deep in nature while decelerating in a cove-inspired lifestyle where raw beauty simply reigns.

Soma Coves is simply majestic nature, running wild. It's waking up to a breathtaking sunrise and immersing yourself in waves of serenity, as well as infinite views of deep blue, year-round.