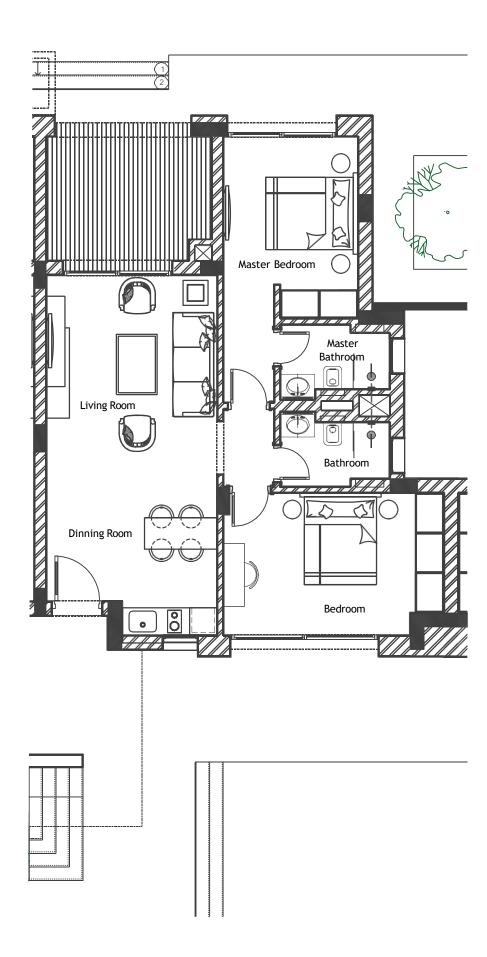

### STAND ALONE ———— VILLA

| Unit Area            | Master bathroom          |
|----------------------|--------------------------|
| 155.8 m <sup>2</sup> | 2.9 × 2.1 m              |
| Terrace              | Bedroom 1                |
| 28.8 m <sup>2</sup>  | 4.4 × 3.5 m <sup>2</sup> |
| Gross Area           | Bedroom 2                |
| 184.6 m <sup>2</sup> | 3.8 × 3.6 m <sup>2</sup> |
| Living Room          | Bathroom                 |
| 5.0 × 4.5 m          | 2.7 × 2.3 m <sup>2</sup> |
| Dinning Room         | Maid's room              |
| 5.0 × 3.5 m          | 2.0 × 1.9 m              |
| Kitchen              | Maid's toilet            |
| 2.65 × 3.1 m         | 1.9 × 1.15 m             |
| Lobby                | Terrace                  |
| 8.4 × 1.2 m          | 5.4 × 3.2 m              |