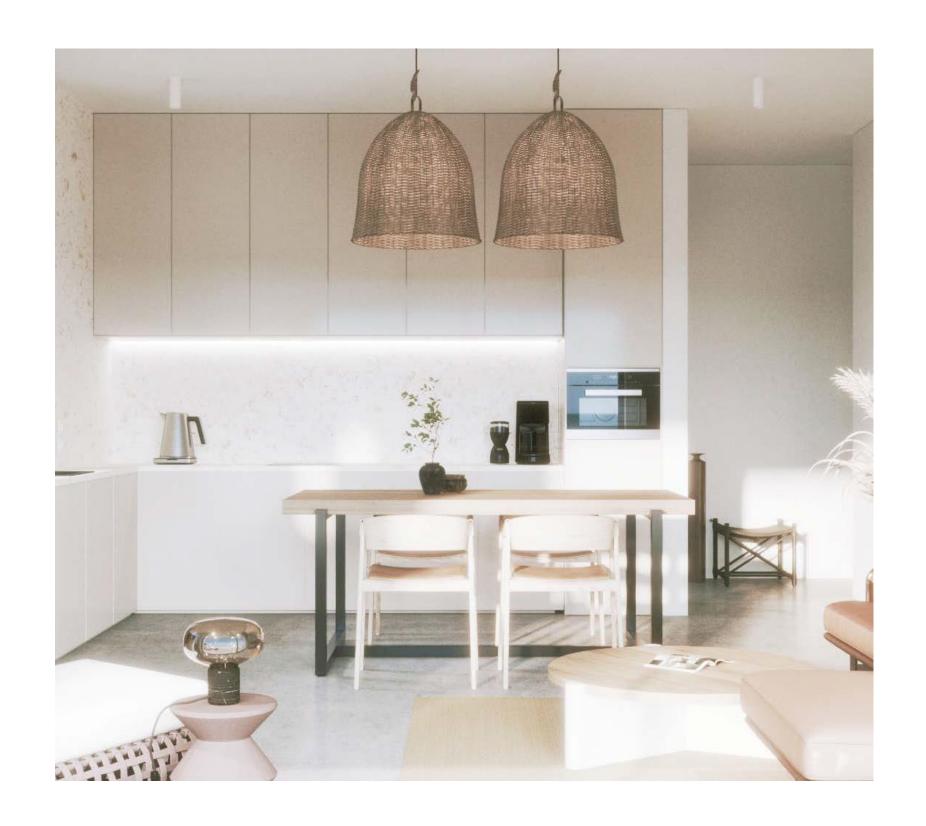

### STAND ALONE ———— VILLA

EXTERIOR

INTERIOR
(DINNING AREA)

(BEDROOM)

INTERIOR
(BEDROOM)

(BATHROOM)

INTERIOR
(BATHROOM)