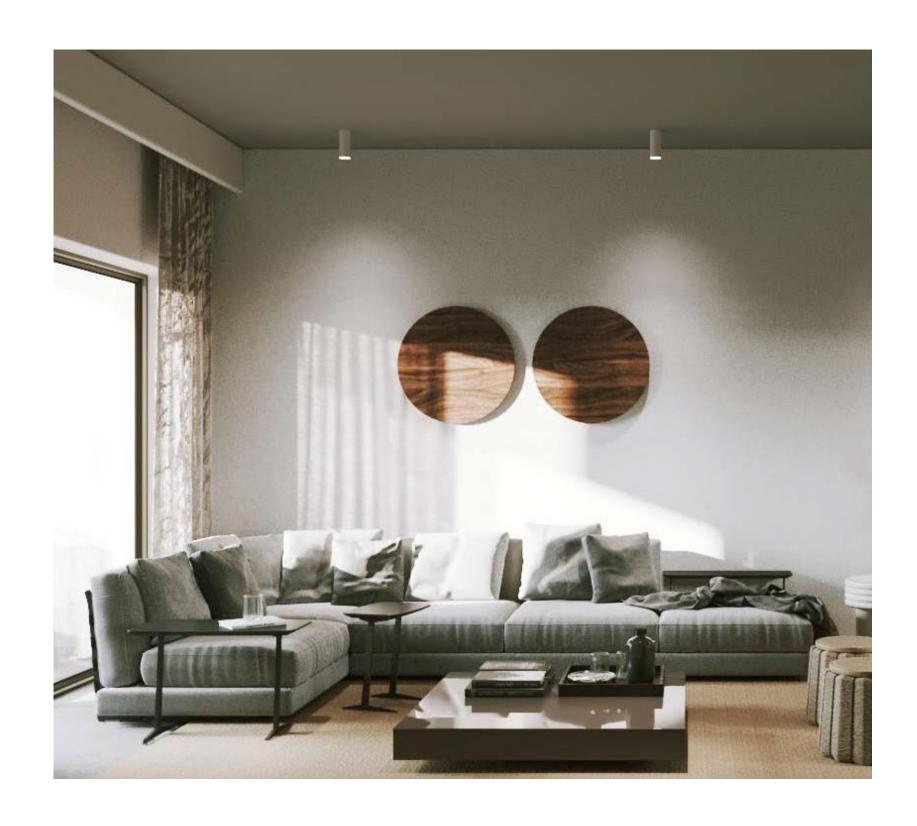

### STAND ALONE ———— VILLA

EXTERIOR

INTERIOR
(RECEPTION)

### STAND ALONE ———— VILLA

EXTERIOR

INTERIOR
(DINNING AREA)

(BEDROOM)

INTERIOR
(BEDROOM)

(BATHROOM)

INTERIOR
(BATHROOM)