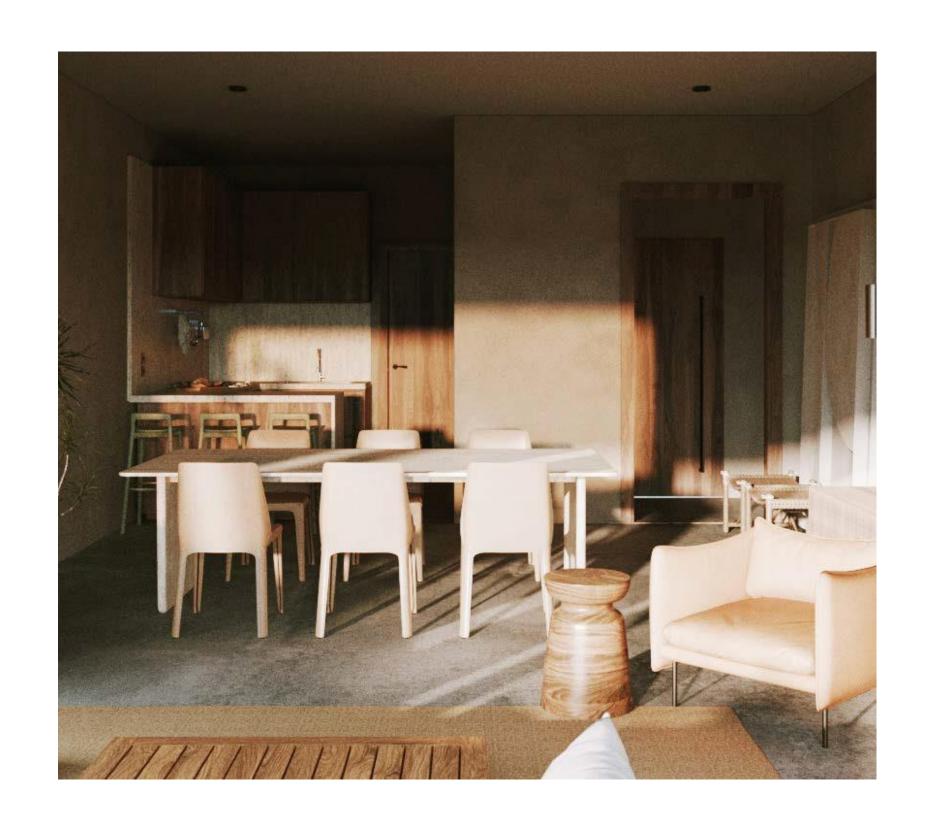

### STAND ALONE ———— VILLA

EXTERIOR

INTERIOR
(DINNING AREA)

(BEDROOM)

INTERIOR
(BEDROOM)

(BATHROOM)

INTERIOR
(BATHROOM)

#### EXTERIOR

INTERIOR
(RECEPTION)

(RECEPTION)

INTERIOR
(DINNING AREA)

(BEDROOM)

INTERIOR
(BEDROOM)

( B A T H R O O M )

INTERIOR
(BATHROOM)