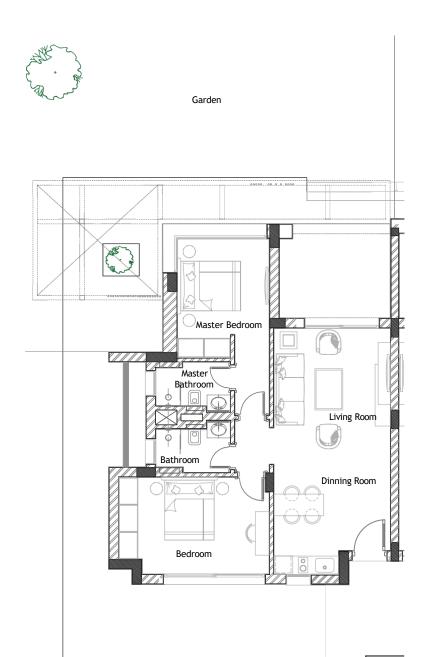

### STAND ALONE ———— VILLA

| Unit Area            | Master bathroom          |
|----------------------|--------------------------|
| 155.8 m <sup>2</sup> | 2.9 × 2.1 m              |
| Terrace              | Bedroom 1                |
| 28.8 m <sup>2</sup>  | 4.4 × 3.5 m <sup>2</sup> |
| Gross Area           | Bedroom 2                |
| 184.6 m <sup>2</sup> | 3.8 × 3.6 m <sup>2</sup> |
| Living Room          | Bathroom                 |
| 5.0 × 4.5 m          | 2.7 × 2.3 m <sup>2</sup> |
| Dinning Room         | Maid's room              |
| 5.0 × 3.5 m          | 2.0 × 1.9 m              |
| Kitchen              | Maid's toilet            |
| 2.65 × 3.1 m         | 1.9 × 1.15 m             |
| Lobby                | Terrace                  |
| 8.4 × 1.2 m          | 5.4 × 3.2 m              |