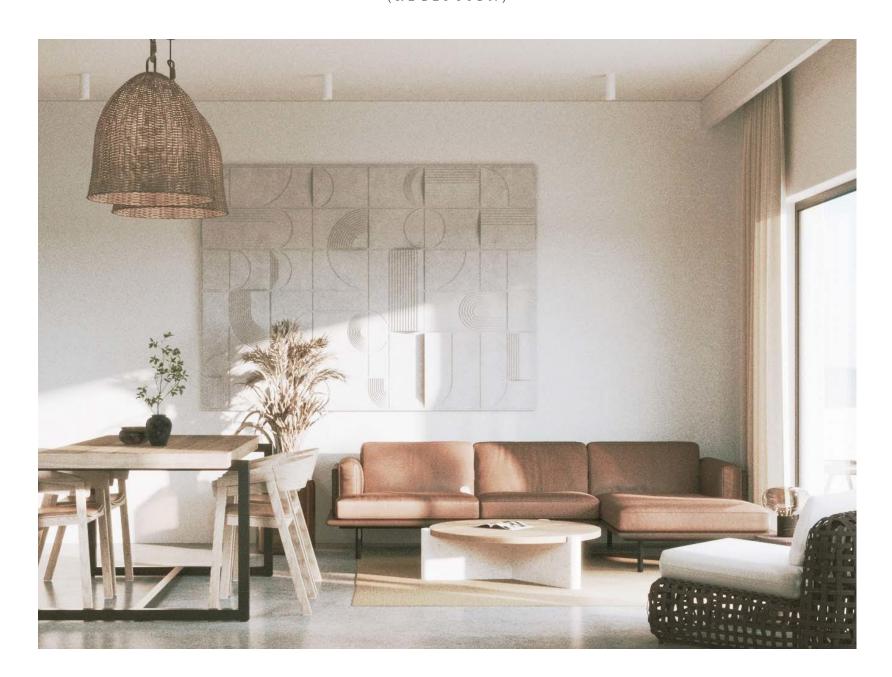

### STAND ALONE ———— VILLA

EXTERIOR

INTERIOR
(DINNING AREA)

(BEDROOM)

INTERIOR
(BEDROOM)

(BATHROOM)

INTERIOR
(BATHROOM)