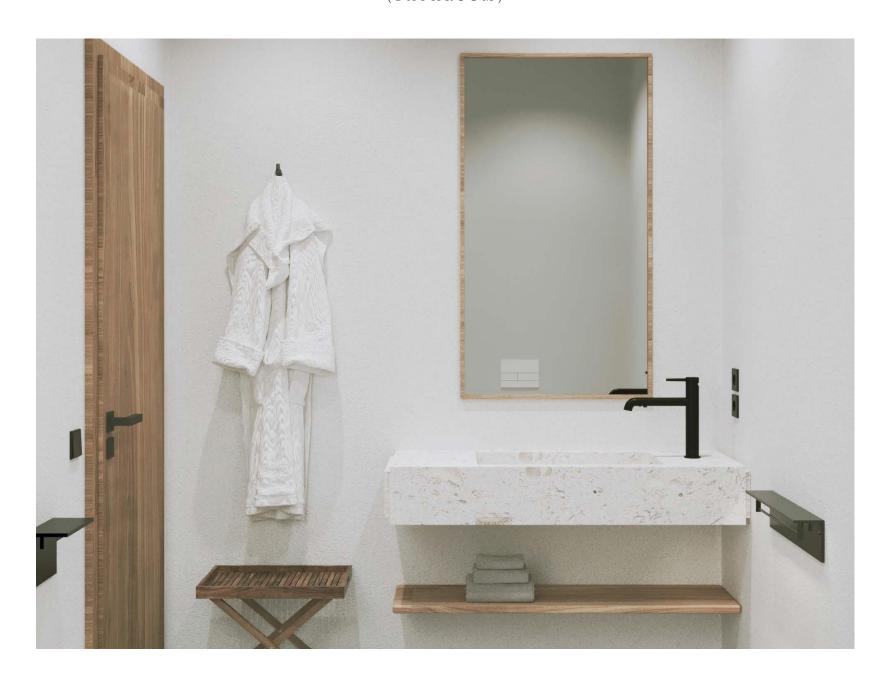

### STAND ALONE ———— VILLA

EXTERIOR

INTERIOR
(DINNING AREA)

(BEDROOM)

INTERIOR
(BEDROOM)

(BATHROOM)

INTERIOR
(BATHROOM)