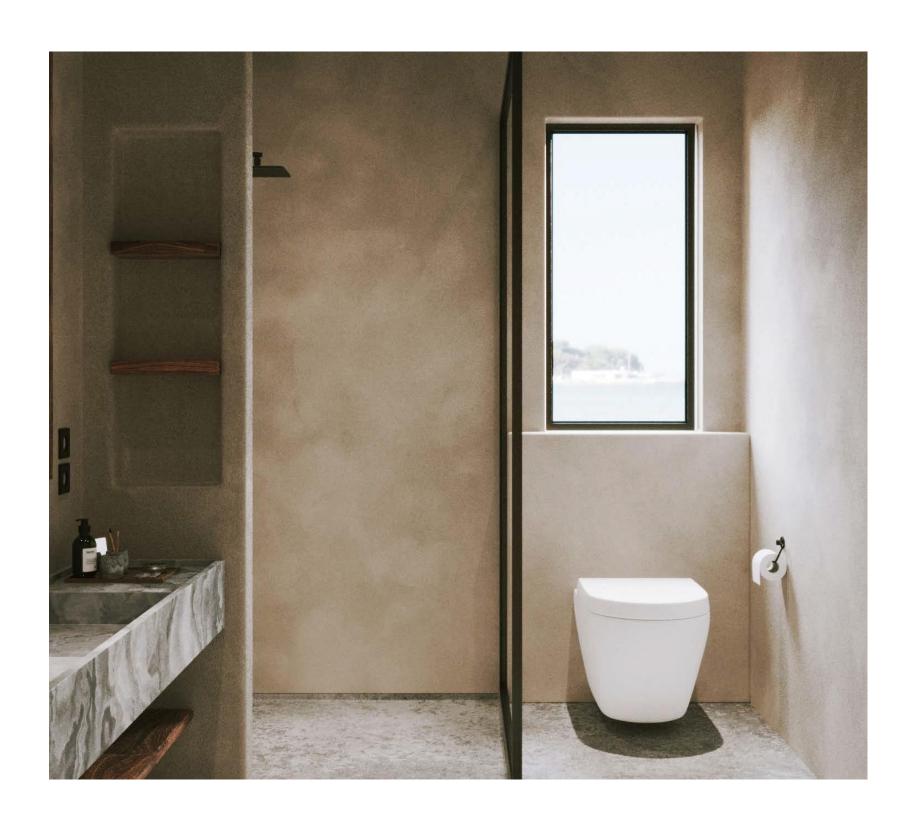

### STAND ALONE ———— VILLA

EXTERIOR

INTERIOR
(DINNING AREA)

(BEDROOM)

INTERIOR
(BEDROOM)

(BATHROOM)

INTERIOR
(BATHROOM)