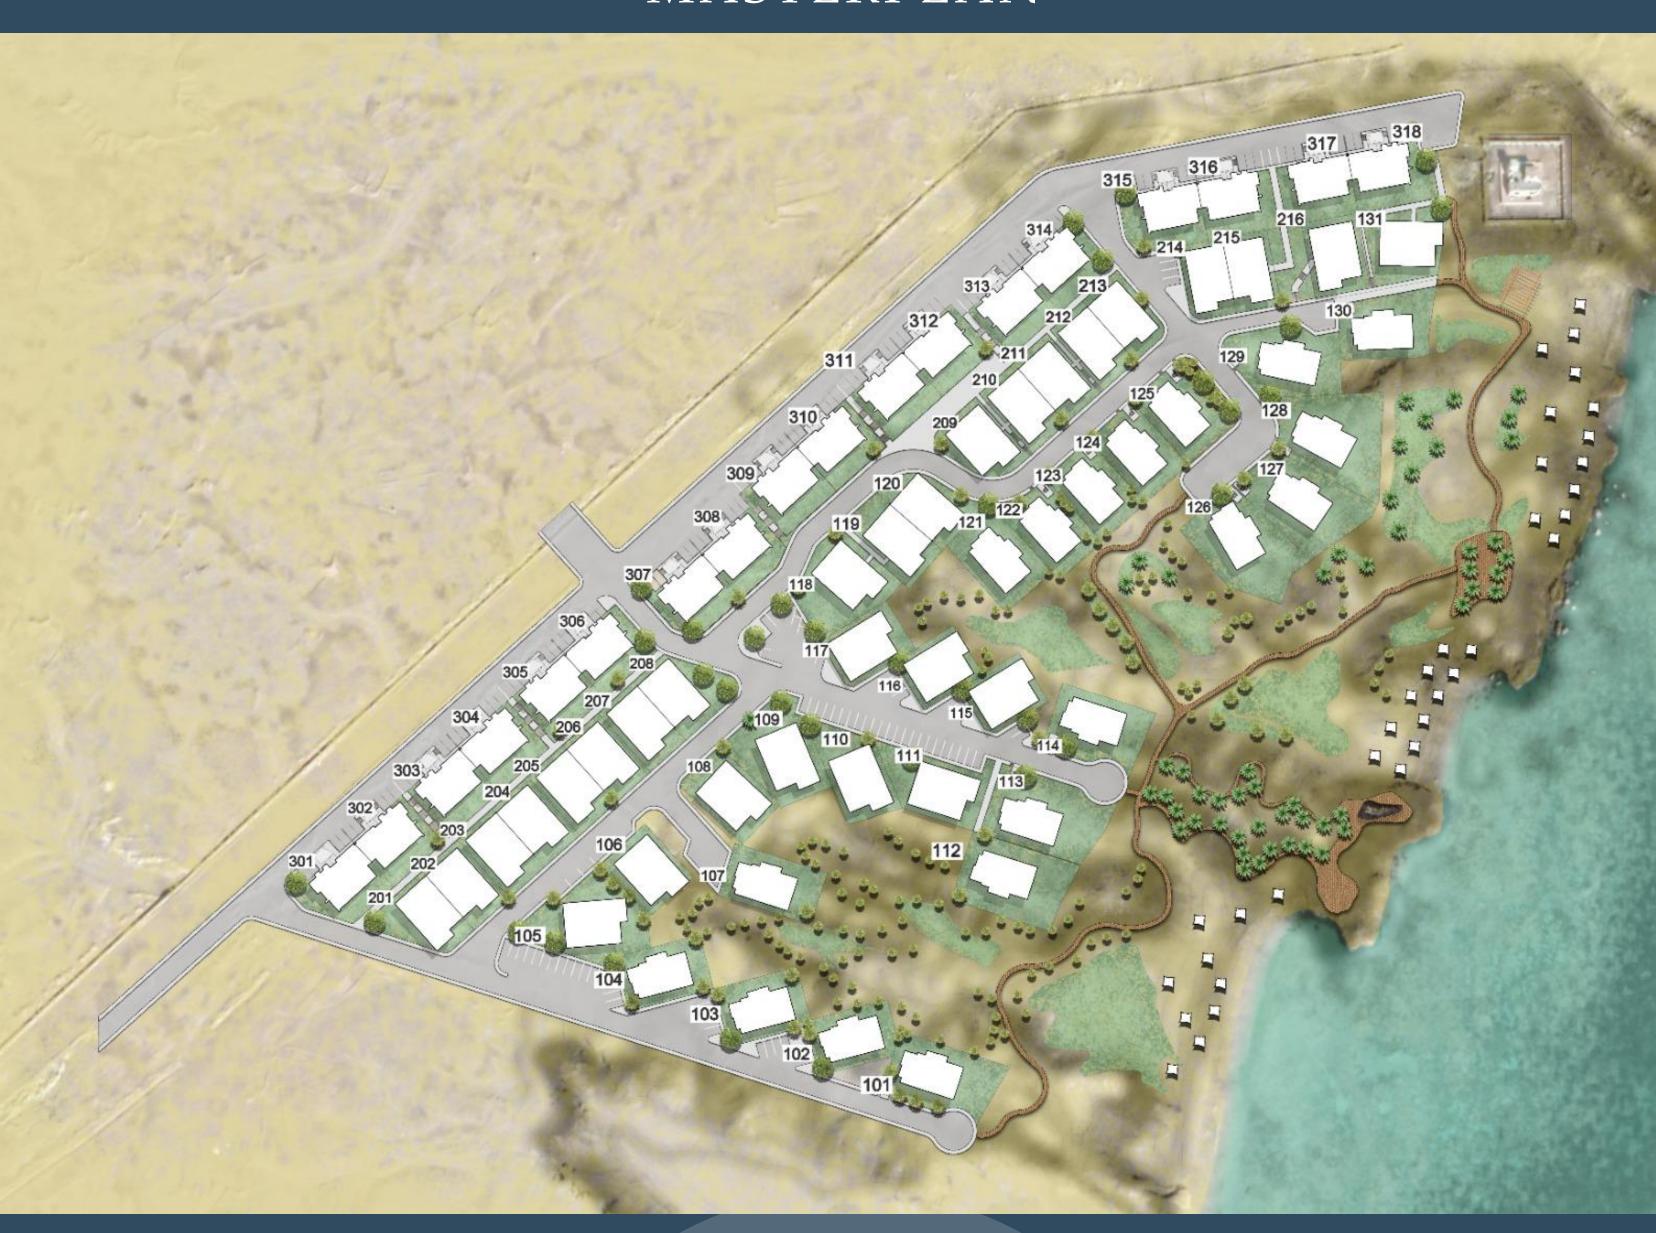

#### MASTERPLAN

From a far, Soma Coves looks like an earthy canvas where natural details are amplified.

Looking close, the project's elemental beauty lies in its prime location overlooking the reef, promising uninterrupted sea views, as well as picturesque frames, wherever you turn. Imaginatively designed in absolute harmony with its natural surroundings, Soma Coves is living deep in nature while decelerating in a cove-inspired lifestyle where raw beauty simply reigns.

Soma Coves is simply majestic nature, running wild. It's waking up to a breathtaking sunrise and immersing yourself in waves of serenity, as well as infinite views of deep blue, year-round.