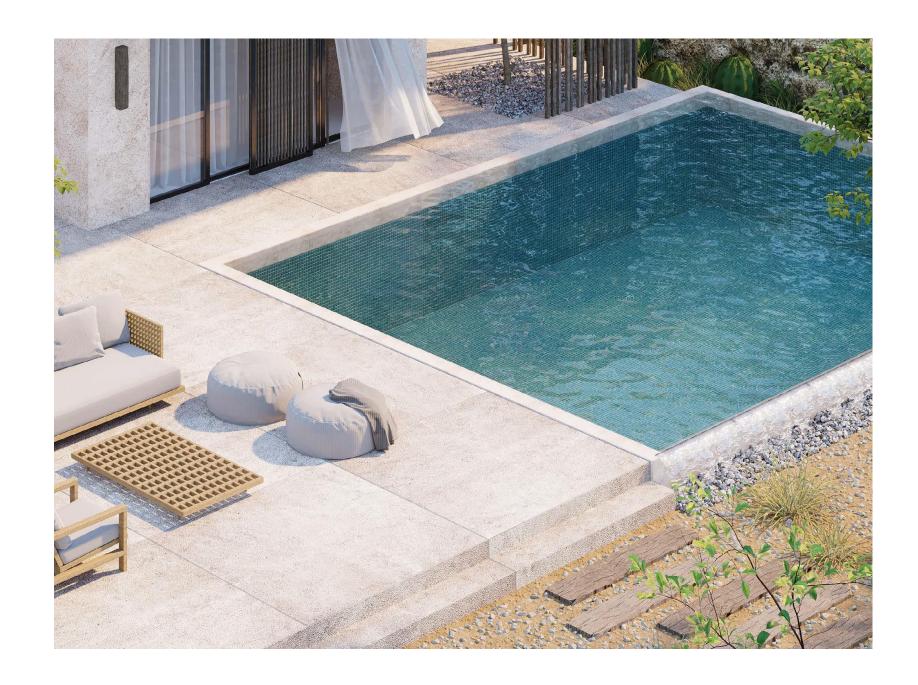

### STAND ALONE ———— VILLA

EXTERIOR

INTERIOR
(RECEPTION)

### STAND ALONE ———— VILLA

EXTERIOR

INTERIOR
(DINNING AREA)

(BEDROOM)

INTERIOR
(BEDROOM)

(BATHROOM)

INTERIOR
(BATHROOM)