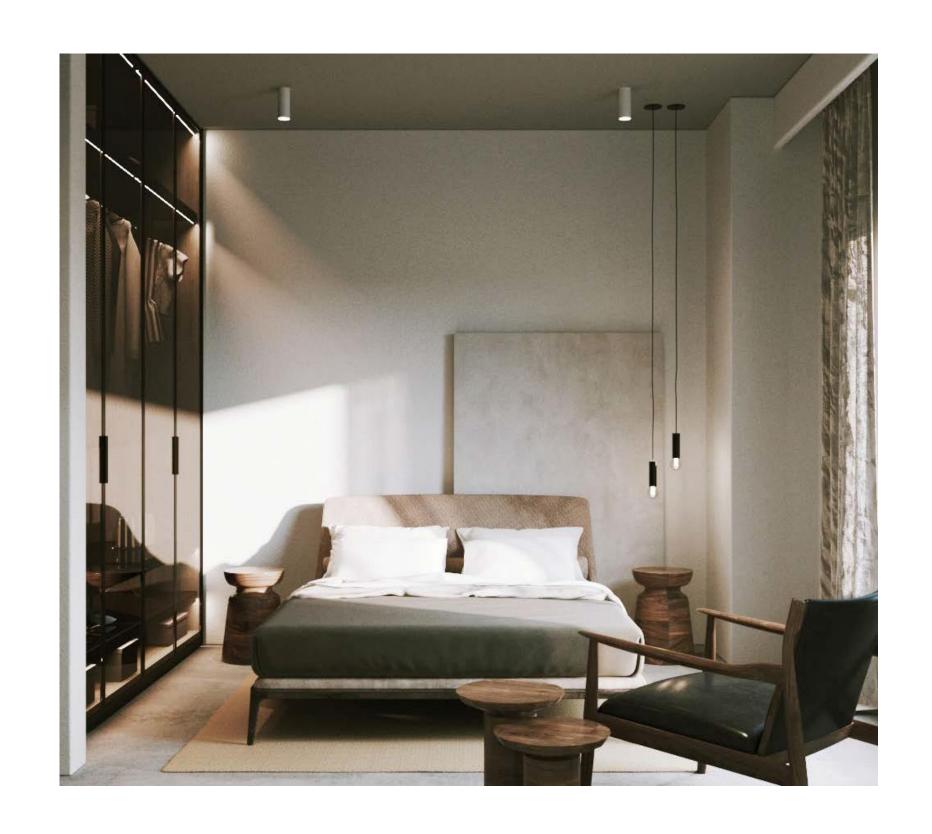

### STAND ALONE ———— VILLA

EXTERIOR

INTERIOR
(DINNING AREA)

(BEDROOM)

INTERIOR
(BEDROOM)

(BATHROOM)

INTERIOR
(BATHROOM)