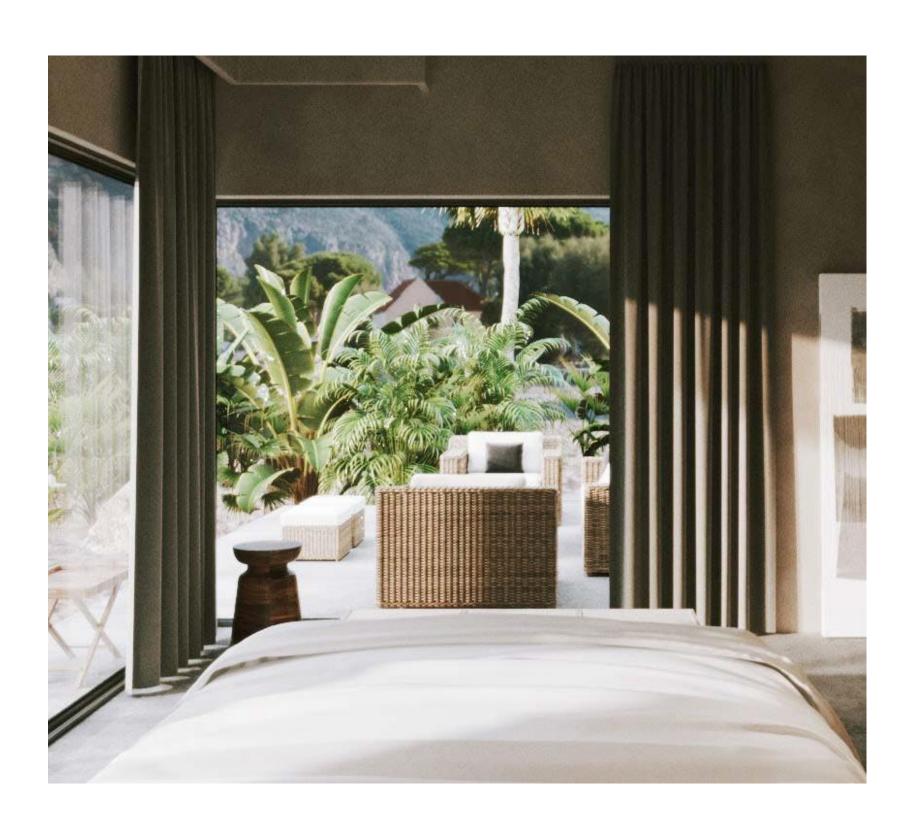

### STAND ALONE ———— VILLA

EXTERIOR

INTERIOR
(DINNING AREA)

(BEDROOM)

INTERIOR
(BEDROOM)

(BATHROOM)

INTERIOR
(BATHROOM)