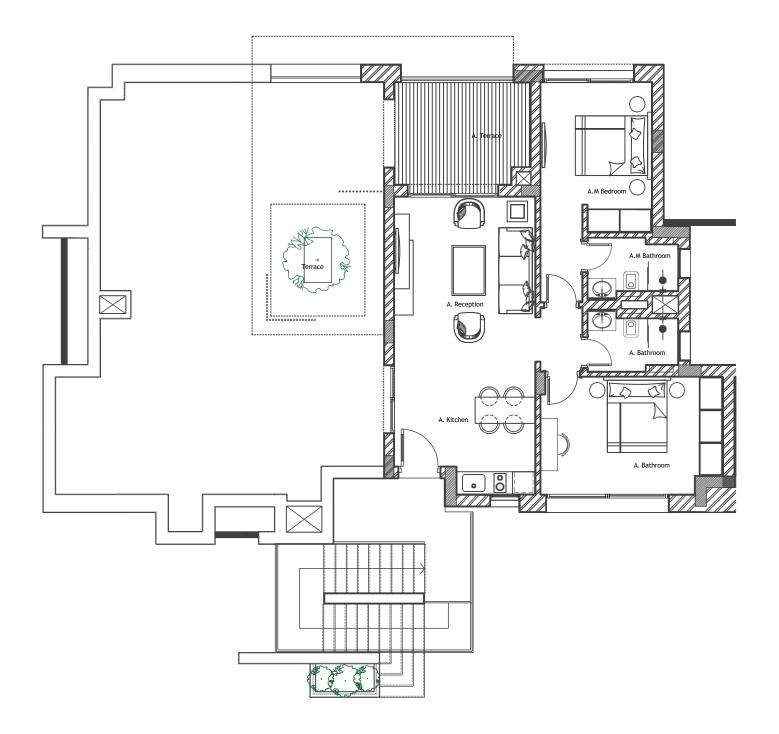

This Unit is Located on the Second Floor

| Unit Area<br>137.9 m²               | Bedroom 1<br>3.80 × 3.15 m    |  |
|-------------------------------------|-------------------------------|--|
| Terrace<br>21.5 m <sup>2</sup>      | Bedroom 2<br>4.88 x 4.15      |  |
| Open Terrace<br>23.0 m <sup>2</sup> | Lobby<br>2.6 × 1.7 m          |  |
| Gross Area<br>172.85 m <sup>2</sup> | Bathroom<br>2.4 × 1.7 m       |  |
| Living Area<br>8.05 × 4.70 m        | Maid's Room<br>3.9 x 2.4 m    |  |
| Dinning Area<br>4.7 × 3.3 m         | Maid's Toilet<br>2.15 x 1.5 m |  |
| Master Bedroom<br>5.89 × 3.7 m      | Terrace<br>10.7 × 6.0 m       |  |
| Master Bathroom                     |                               |  |