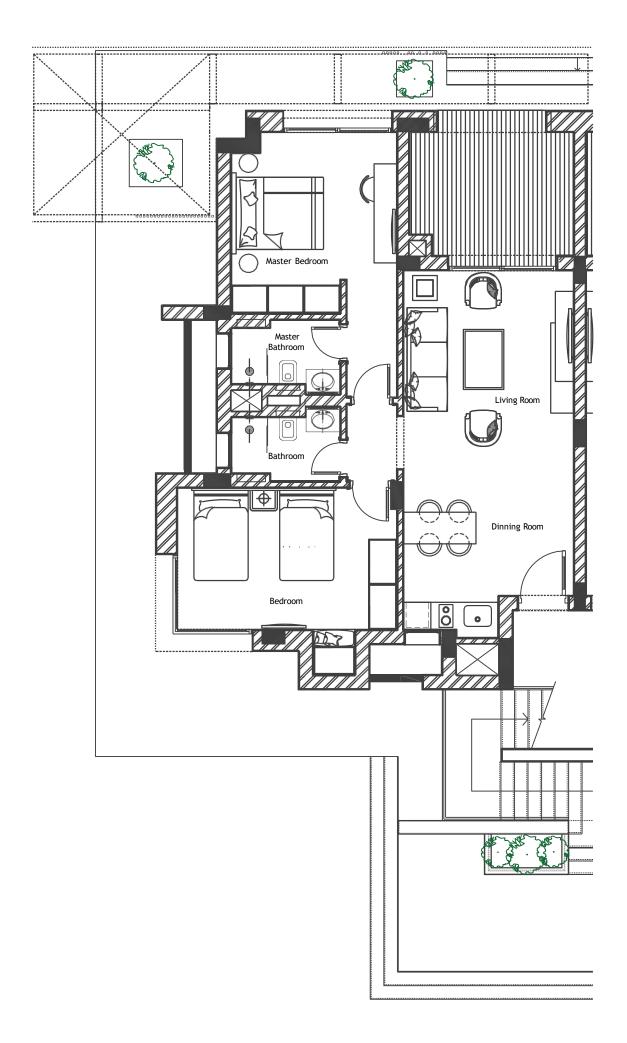

### STAND ALONE ———— VILLA

| Unit Area            | Master bathroom          |
|----------------------|--------------------------|
| 155.8 m <sup>2</sup> | 2.9 × 2.1 m              |
| Terrace              | Bedroom 1                |
| 28.8 m <sup>2</sup>  | 4.4 × 3.5 m <sup>2</sup> |
| Gross Area           | Bedroom 2                |
| 184.6 m <sup>2</sup> | 3.8 × 3.6 m <sup>2</sup> |
| Living Room          | Bathroom                 |
| 5.0 × 4.5 m          | 2.7 × 2.3 m <sup>2</sup> |
| Dinning Room         | Maid's room              |
| 5.0 × 3.5 m          | 2.0 × 1.9 m              |
| Kitchen              | Maid's toilet            |
| 2.65 × 3.1 m         | 1.9 × 1.15 m             |
| Lobby                | Terrace                  |
| 8.4 × 1.2 m          | 5.4 × 3.2 m              |